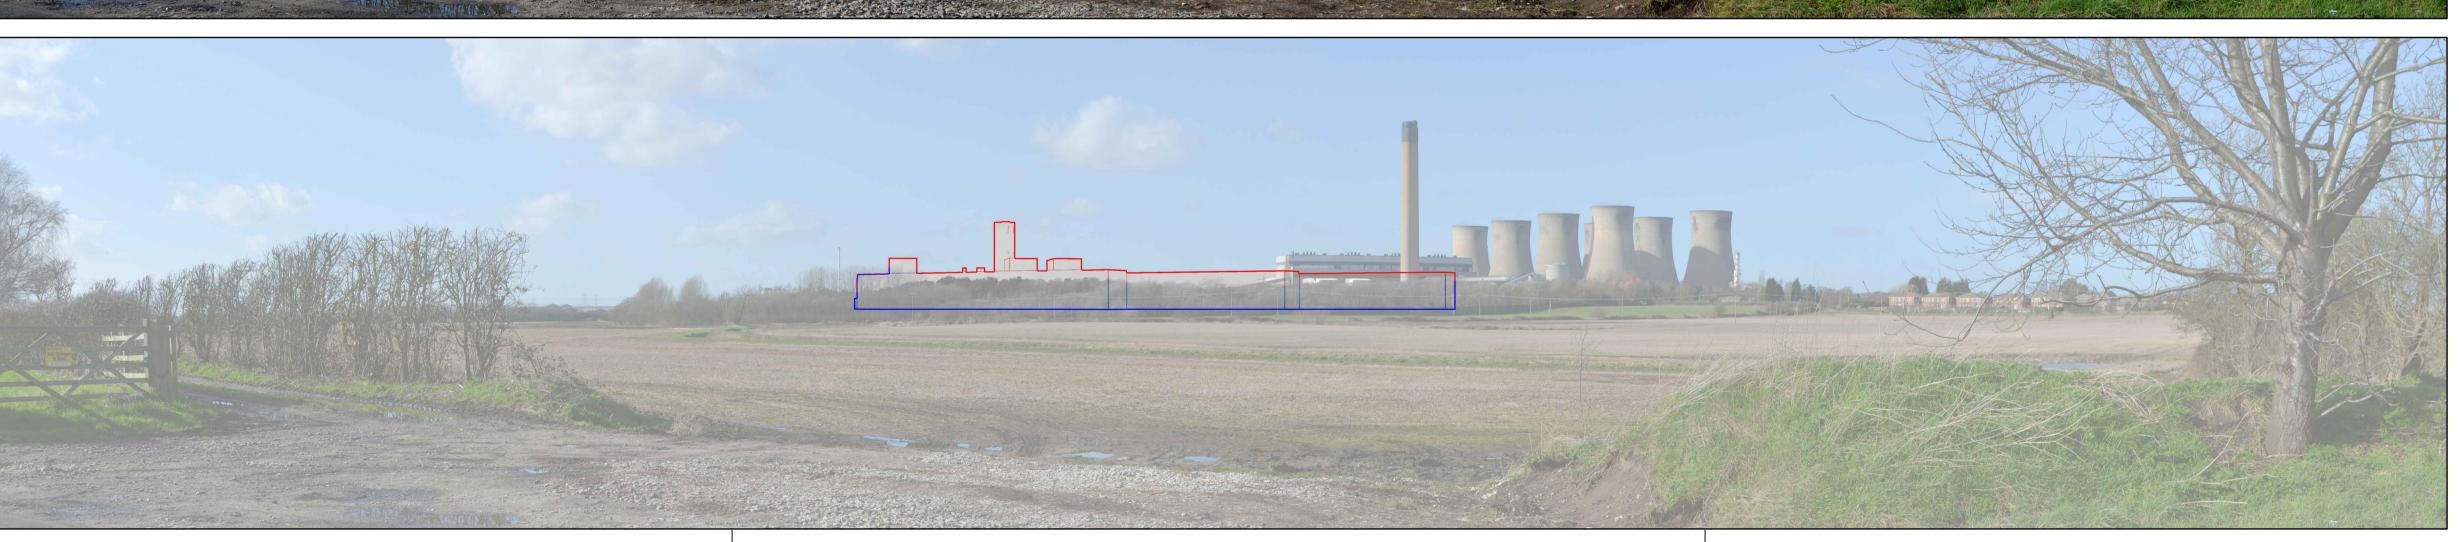

Wireframe

View flat at a comfortable arm's length

EGGBOROUGH POWER LTD

Project Title

EGGBOROUGH CCGT DCO

Drawing Title

VIEWPOINT 15 STATION ROAD, HENSALL -PHOTOMONTAGE AND WIREFRAME FOR OPERATION (2037) INDICATIVE CONCEPT MULTI SHAFT LAYOUT

AECOM Scott House Alençon Link, Basingstoke Hampshire, RG21 7PP Telephone (01256) 310200 Fax (01256) 310201

www.aecom.com

**AECOM** 

—Extent of central 50mm frame used to construct panorama—

Viewpoint: 15
Location: Station Road, Hens
Eye Level: 11 m AOD
OS reference 458794, 423133 Station Road, Hensall 11 m AOD Direction of view: North west

Distant to site: 1.5 km

Lens: 50 mm
Camera height: 1.5m
Field of view: 100° Field of view: Date & time: 08.03.2017, 15:00 hrs 130 mm x 650 mm 594 mm x 841 mm Image size:

Paper size

Printed on \_\_\_\_% Post-Consumer
Recycled Content Paper