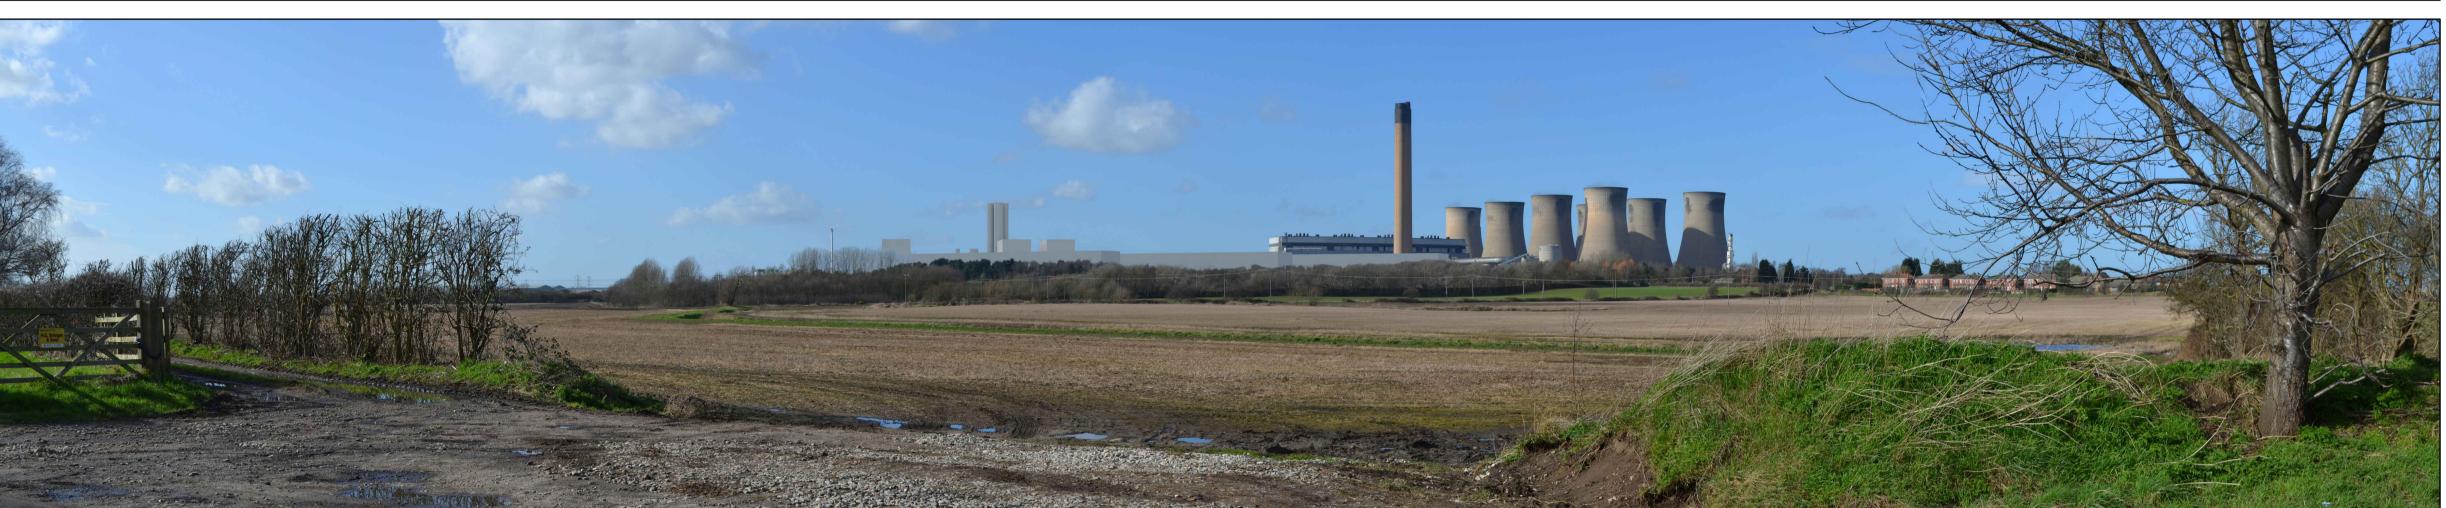

Wireframe

View flat at a comfortable arm's length

EGGBOROUGH POWER LTD

Project Title

EGGBOROUGH CCGT DCO

Drawing Title

VIEWPOINT 15 STATION ROAD, HENSALL -PHOTOMONTAGE AND WIREFRAME FOR OPERATION (2037) INDICATIVE CONCEPT MULTI SHAFT LAYOUT

AECOM Scott House Alençon Link, Basingstoke Hampshire, RG21 7PP Telephone (01256) 310200 Fax (01256) 310201

www.aecom.com

**AECOM** 

—Extent of central 50mm frame used to construct panorama—

Viewpoint: 15
Location: Station Road, Hens
Eye Level: 11 m AOD
OS reference 458794, 423133 Station Road, Hensall 11 m AOD Direction of view: North west

Distant to site: 1.5 km

Lens: 50 mm
Camera height: 1.5m
Field of view: 100° Field of view: Date & time: 08.03.2017, 15:00 hrs 130 mm x 650 mm 594 mm x 841 mm Image size:

Paper size

Printed on \_\_\_\_% Post-Consumer
Recycled Content Paper