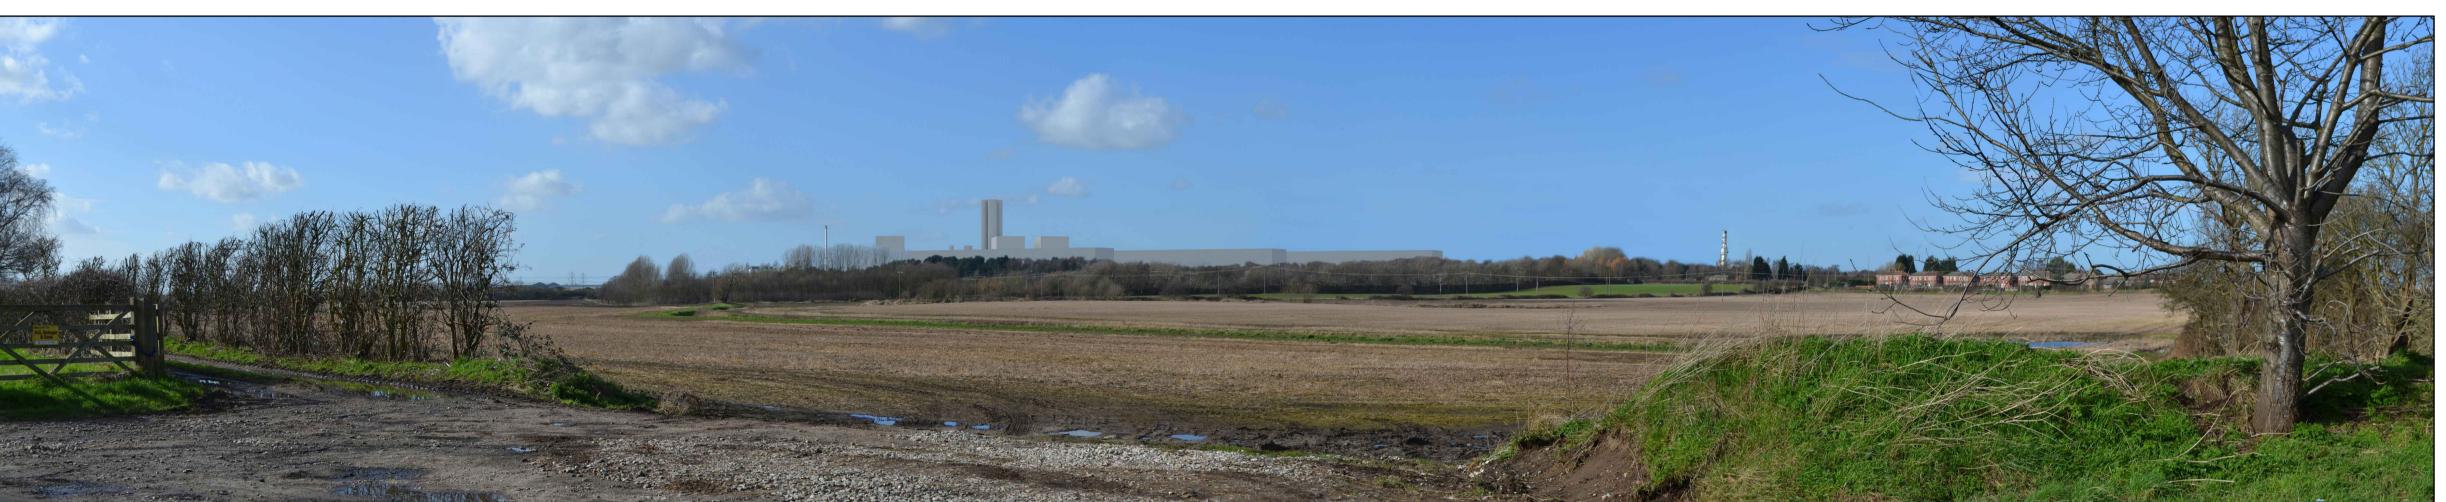

## **APPENDIX 14 - VIEWPOINT 15 PHOTOMONTAGES (Part 1 of 2)**

Wireframe

View flat at a comfortable arm's length

EGGBOROUGH POWER LTD

Project Title

EGGBOROUGH CCGT DCO

Drawing Title

AECOM

www.aecom.com

VIEWPOINT 15 STATION ROAD, HENSALL -PHOTOMONTAGE AND WIREFRAME FOR OPENING (2022) INDICATIVE CONCEPT MULTI SHAFT LAYOUT

| Drawn                      | Checked | Approved   | Date       |
|----------------------------|---------|------------|------------|
| НВ                         | RC      | KC         | 25/10/2017 |
| AECOM Internal Project No. |         | Scale @ A1 |            |
| 60506766                   |         | N.T.S      |            |

Scott House Alençon Link, Basingstoke Hampshire, RG21 7PP Telephone (01256) 310200 Fax (01256) 310201

—Extent of central 50mm frame used to construct panorama—

Viewpoint: 15
Location: Station Road, Hens
Eye Level: 11 m AOD
OS reference 458794, 423133 Station Road, Hensall 11 m AOD

Lens: 50 mm
Camera height: 1.5m
Field of view: 100° Field of view: Date & time: 08.03.2017, 15:00 hrs 130 mm x 650 mm 594 mm x 841 mm Image size: Paper size

Direction of view: North west
Distant to site: 1.5 km