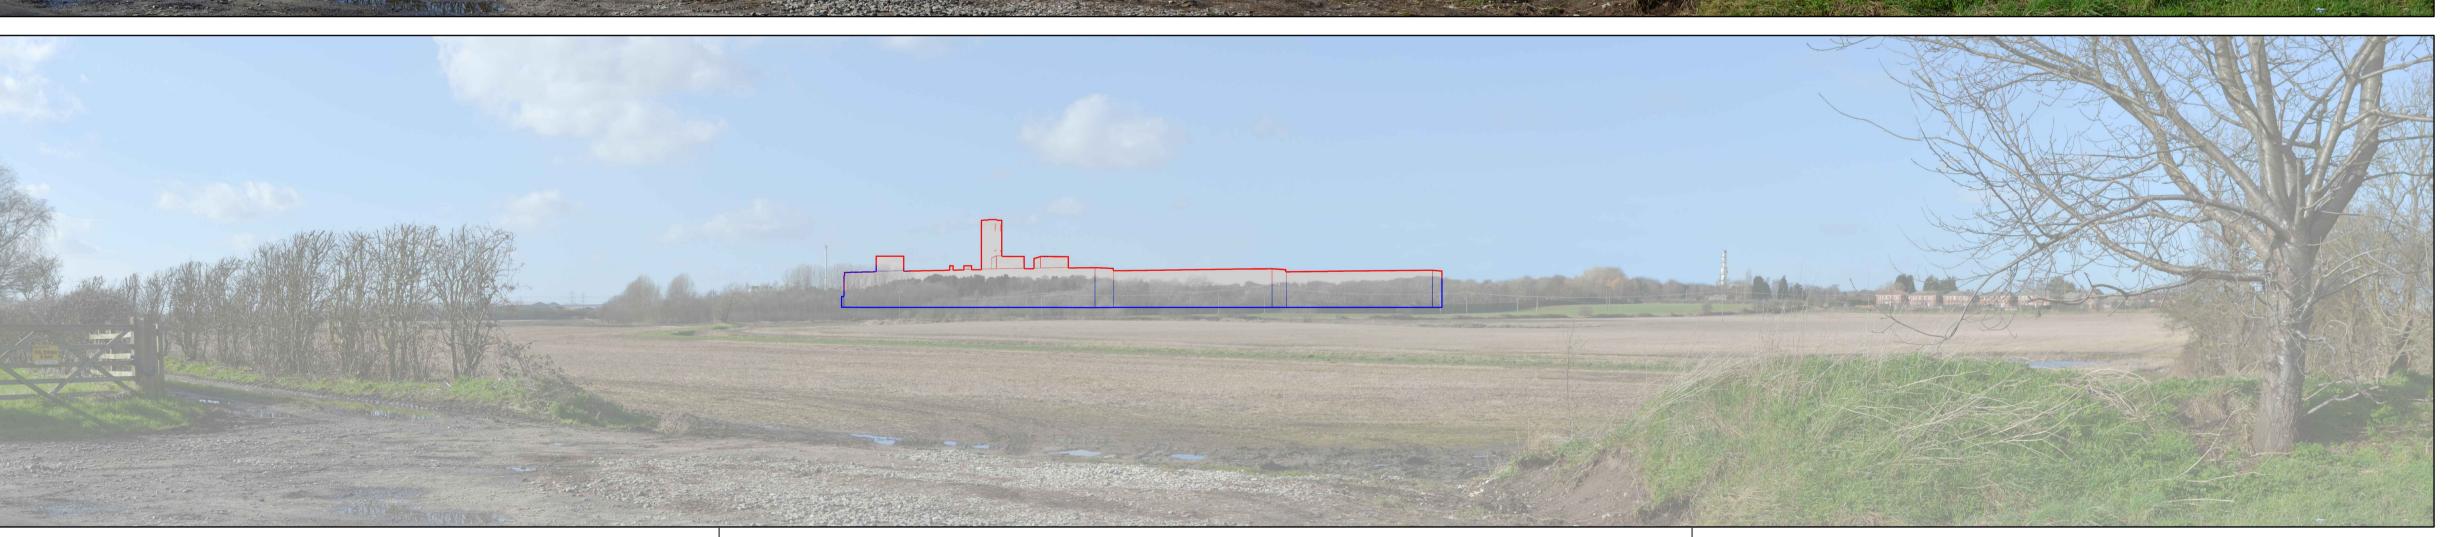

Wireframe

View flat at a comfortable arm's length

EGGBOROUGH POWER LTD

Project Title

EGGBOROUGH CCGT DCO

Drawing Title

VIEWPOINT 15 STATION ROAD, HENSALL -PHOTOMONTAGE AND WIREFRAME FOR OPERATION (2037) INDICATIVE CONCEPT MULTI SHAFT LAYOUT

AECOM Scott House Alençon Link, Basingstoke Hampshire, RG21 7PP Telephone (01256) 310200 Fax (01256) 310201

www.aecom.com

**AECOM** 

—Extent of central 50mm frame used to construct panorama—

Viewpoint: 15
Location: Station Road, Hens
Eye Level: 11 m AOD
OS reference 458794, 423133 Station Road, Hensall 11 m AOD Direction of view: North west

Distant to site: 1.5 km

Lens: 50 mm
Camera height: 1.5m
Field of view: 100° Field of view: Date & time: 08.03.2017, 15:00 hrs 130 mm x 650 mm 594 mm x 841 mm Image size:

Paper size

Printed on \_\_\_\_% Post-Consumer
Recycled Content Paper