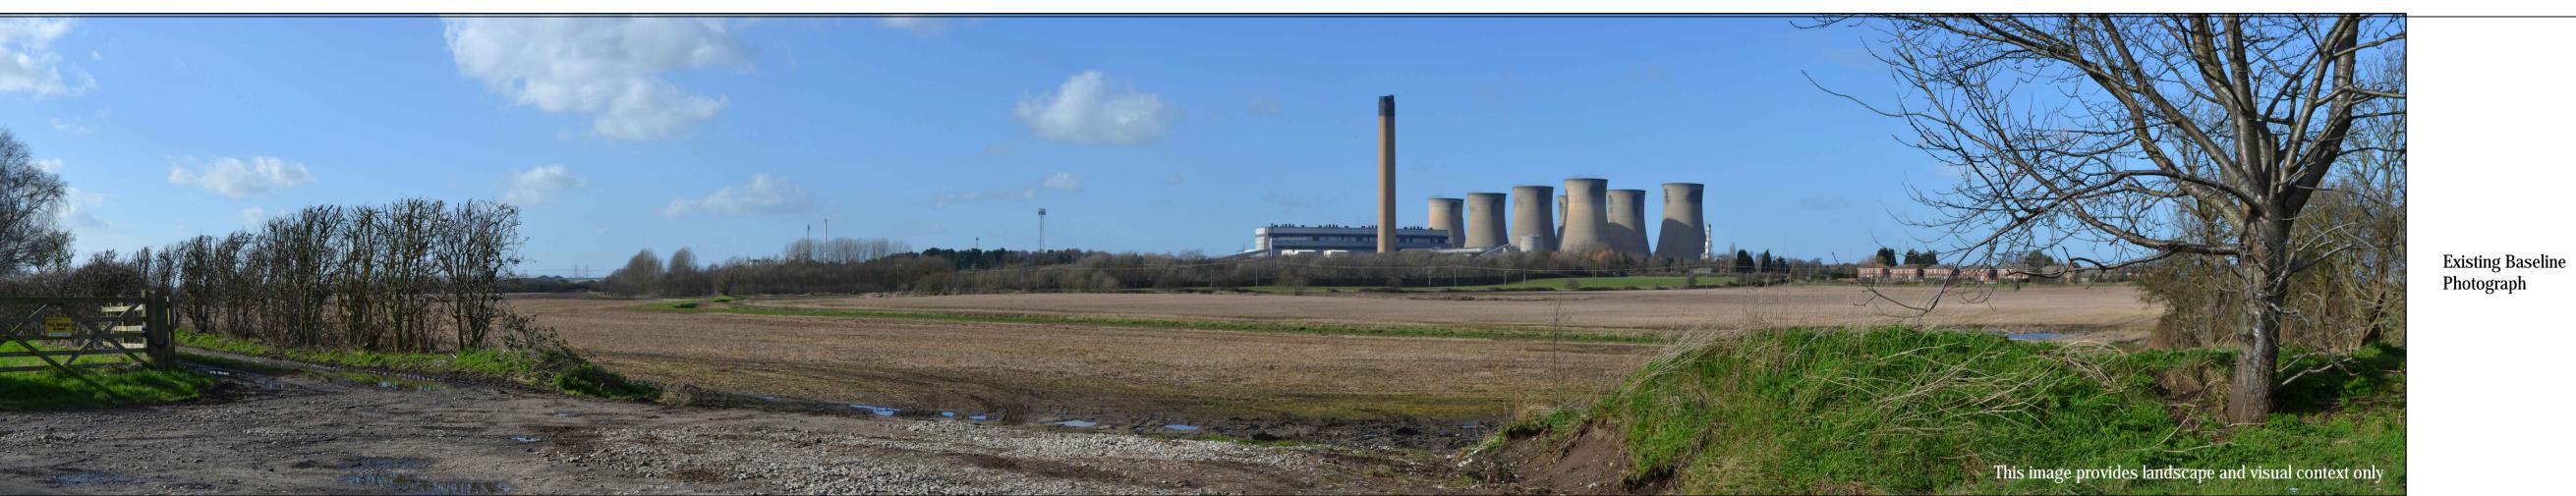

## **APPENDIX 14 - VIEWPOINT 15 PHOTOMONTAGES (Part 1 of 2)**

Wireframe

View flat at a comfortable arm's length

EGGBOROUGH POWER LTD

Project Title

EGGBOROUGH CCGT DCO

Drawing Title

AECOM

www.aecom.com

VIEWPOINT 15 STATION ROAD, HENSALL -PHOTOMONTAGE AND WIREFRAME FOR OPENING (2022) INDICATIVE CONCEPT MULTI SHAFT LAYOUT

| Drawn                      | Checked | Approved   | Date       |
|----------------------------|---------|------------|------------|
| НВ                         | RC      | KC         | 25/10/2017 |
| AECOM Internal Project No. |         | Scale @ A1 |            |
| 60506766                   |         | N.T.S      |            |

Scott House Alençon Link, Basingstoke Hampshire, RG21 7PP Telephone (01256) 310200 Fax (01256) 310201

—Extent of central 50mm frame used to construct panorama—

Viewpoint: 15
Location: Station Road, Hens
Eye Level: 11 m AOD
OS reference 458794, 423133 Station Road, Hensall 11 m AOD

Lens: 50 mm
Camera height: 1.5m
Field of view: 100° Field of view: Date & time: 08.03.2017, 15:00 hrs 130 mm x 650 mm 594 mm x 841 mm Image size: Paper size

Direction of view: North west
Distant to site: 1.5 km