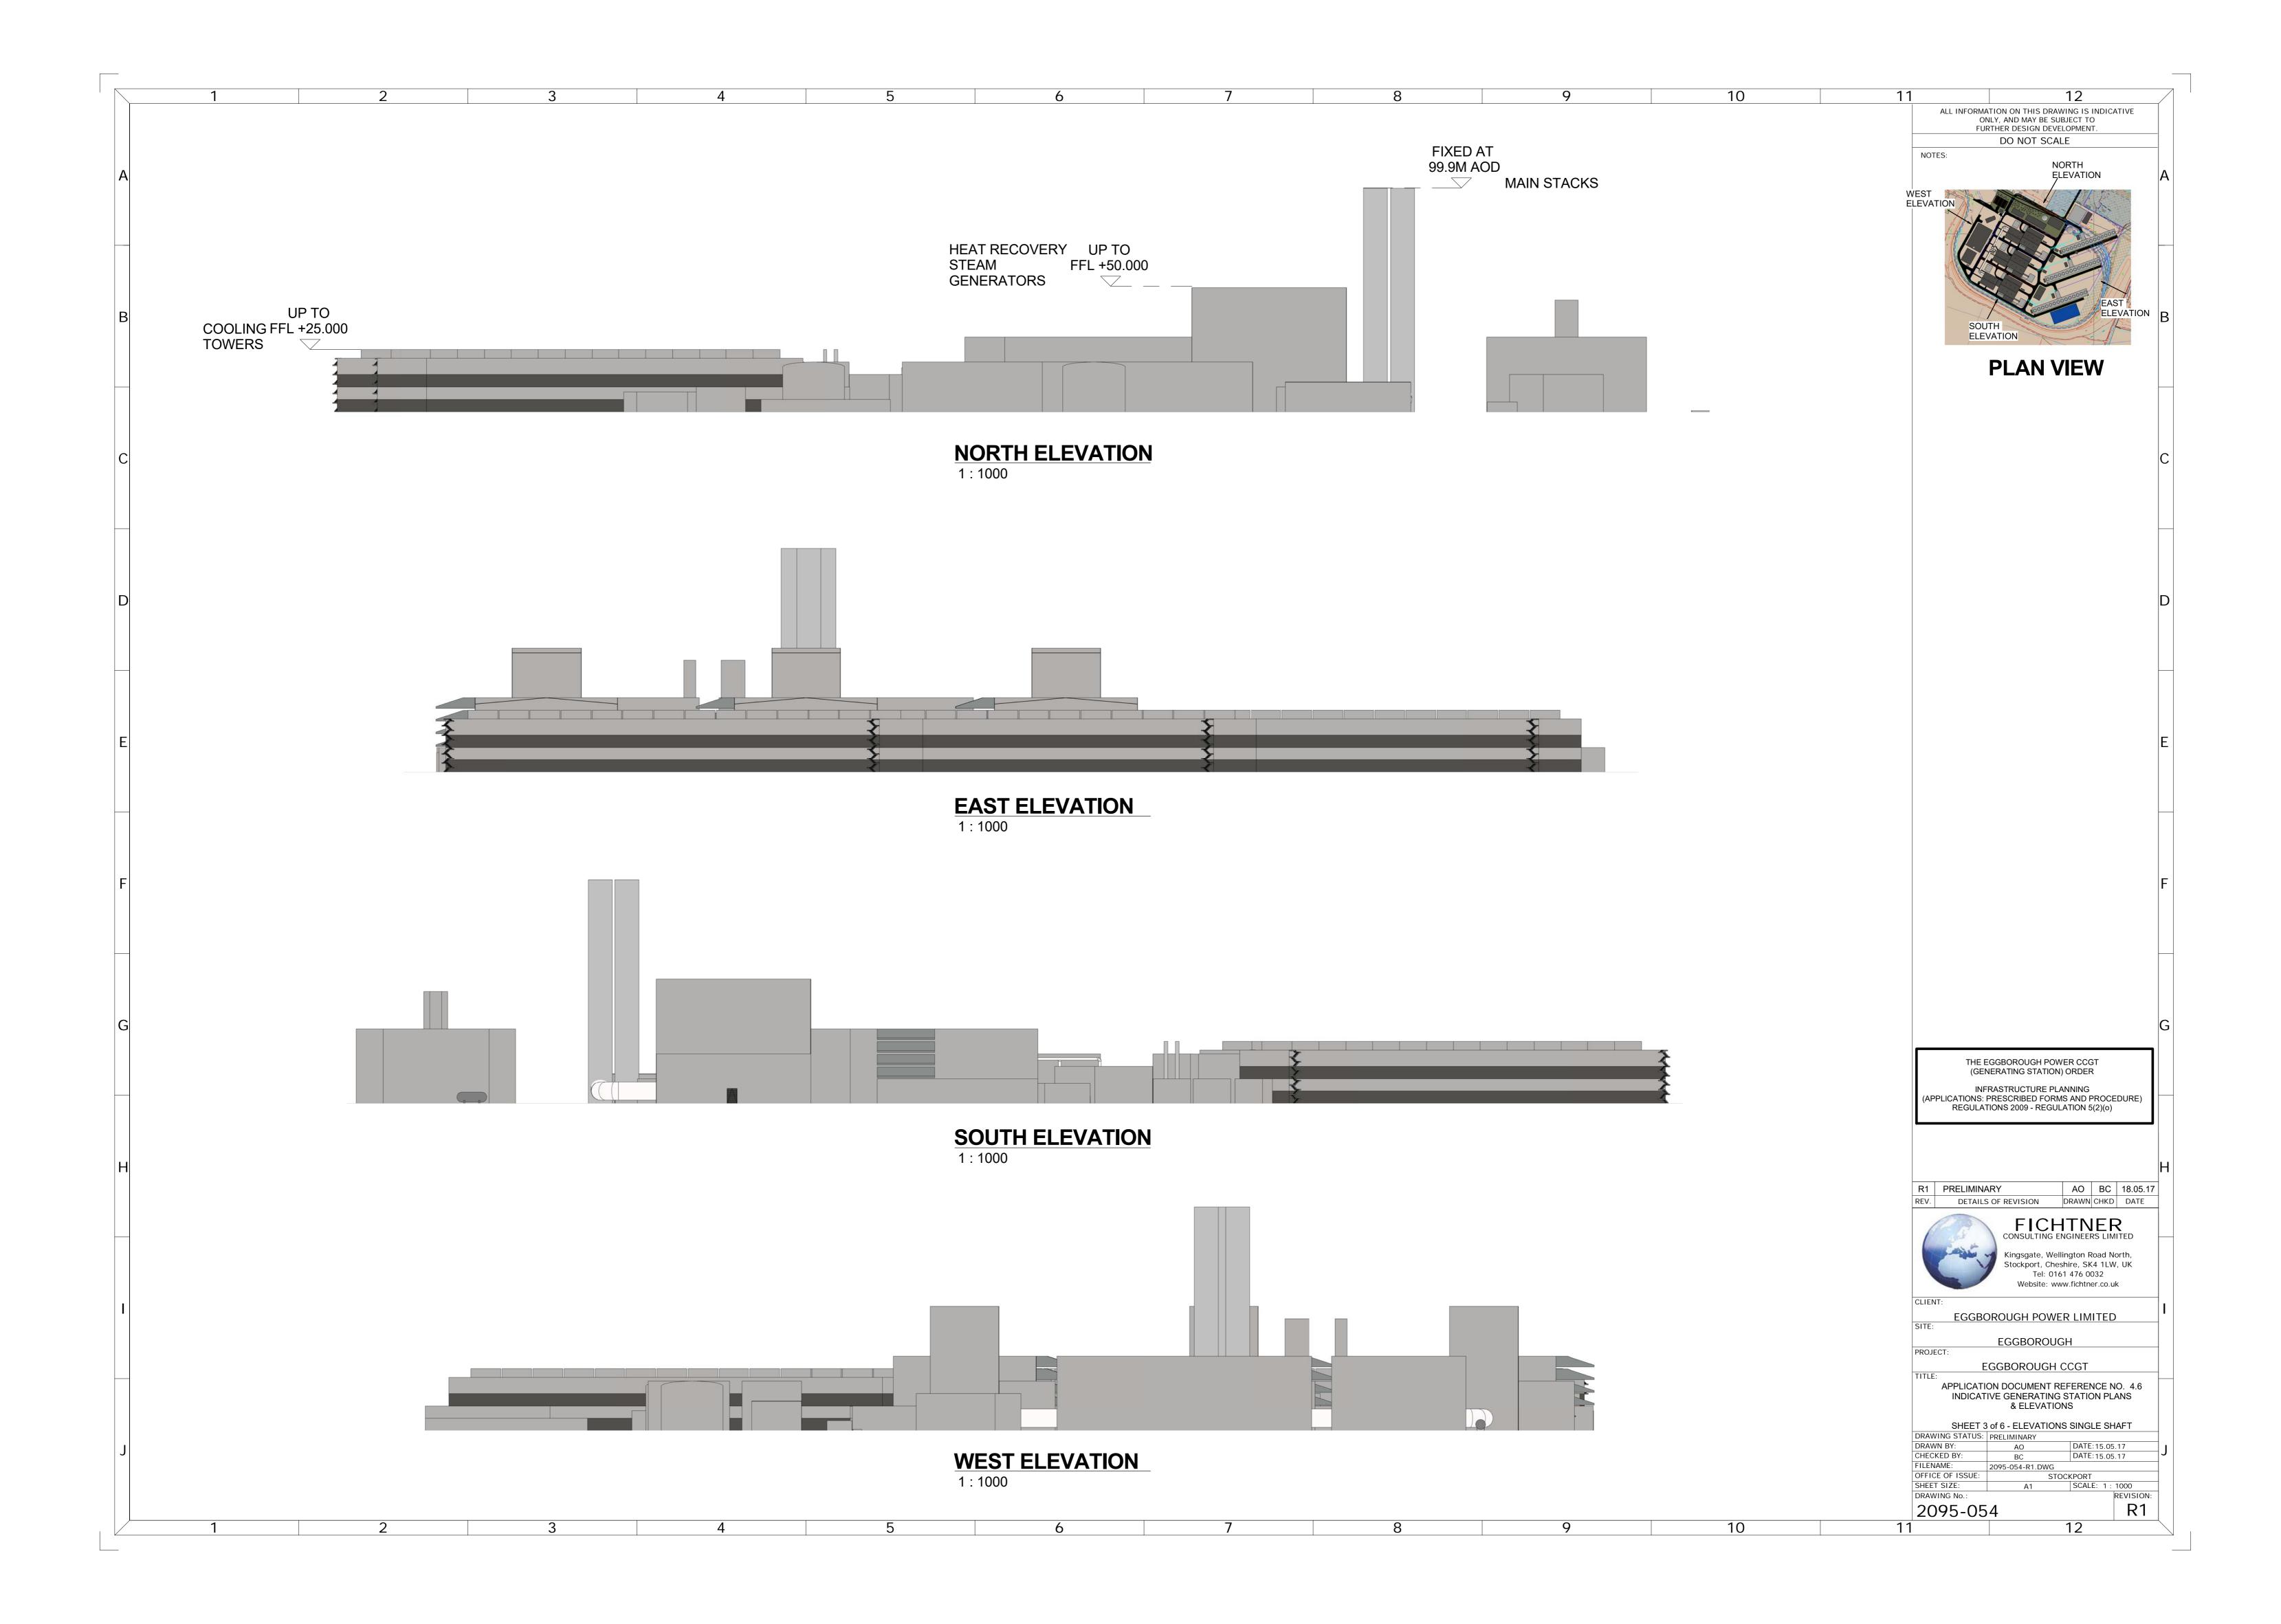

TATION) ORDER INFRASTRUCTURE PLANNING

(APPLICATIONS: PRESCRIBED FORMS AND PROCEDURE)
REGULATIONS 2009 - REGULATION 5(2)(o)

REV. DETAILS OF REVISION DRAWN CHKD DATE

FICHTNER

CONSULTING ENGINEERS LIMITED



R1 PRELIMINARY

Kingsgate, Wellington Road North, Stockport, Cheshire, SK4 1LW, UK Tel: 0161 476 0032 Website: www.fichtner.co.uk

AO BC 18.03.17

EGGBOROUGH POWER LIMITED

EGGBOROUGH PROJECT:

EGGBOROUGH CCGT PLANT

TITLAPPLICATION DOCUMENT REFERENCE No. 4.6
INDICATIVE GENERATING STATION PLANS

& ELEVATIONS

SHEET 2 of 6 - AERIAL VIEW SINGLE SHAFT

DRAWING STATUS: PRELIMINARY

DRAWN BY:

CHECKED BY:

BC

DATE: 5.05.17

CHECKED BY:

BC

DATE: 15.05.17

FILENAME:

2095-054-R1.DWG

OFFICE OF ISSUE:

STOCKPORT

SHEET SIZE:

A1

SCALE: 1:2500

DRAWING No.:

REVISION:

R1

3 4 5 7 8 9 10





ALL INFORMATION ON THIS DRAWING IS INDICATIVE ONLY, AND MAY BE SUBJECT TO FURTHER DESIGN DEVELOPMENT. DO NOT SCALE

THE EGGBOROUGH POWER CCGT (GENERATING STATION) ORDER INFRASTRUCTURE PLANNING (APPLICATIONS: PRESCRIBED FORMS AND PROCEDURE)

REGULATIONS 2009 - REGULATION 5(2)(o)

AO BC 18.05.17 R1 PRELIMINARY DRAWN CHKD DATE REV. DETAILS OF REVISION



Kingsgate, Wellington Road North, Stockport, Cheshire, SK4 1LW, UK Tel: 0161 476 0032 Website: www.fichtner.co.uk

**FICHTNER** CONSULTING ENGINEERS LIMITED

EGGBOROUGH POWER LIMITED

EGGBOROUGH PROJECT:

EGGBOROUGH CCGT PLANT TITLE APPLICATION DOCUMENT REFERENCE No. 4.6 INDICATIVE GENERATING STATION PLANS

& ELEVATIONS

SHEET 5 of 6 - AERIAL VIEW MULTI SHAFT DRAWING STATUS:

DATE: 15.05.17

DATE: 15.05.17 DRAWN BY: CHECKED BY: FILENAME: