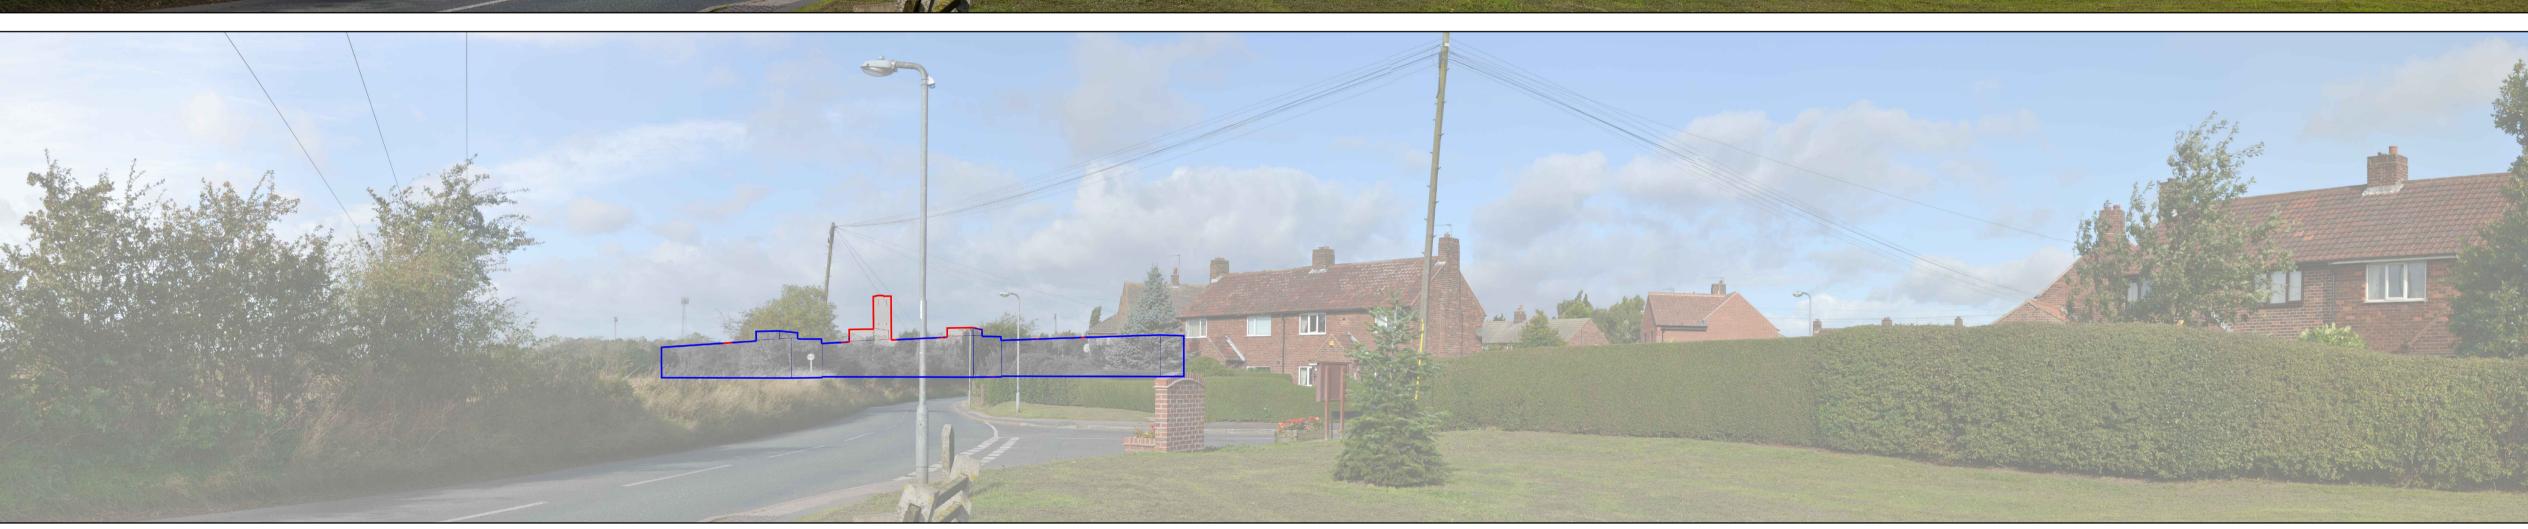

Field of view:

Date & time:

Image size:

Paper size

View flat at a comfortable arm's length

ENVIRONMENTAL STATEMENT

EGGBOROUGH POWER LTD

EGGBOROUGH CCGT DCO

Drawing Title

VIEWPOINT 1 SELBY ROAD (NORTH), EGGBOROUGH -PHOTOMONTAGE AND WIREFRAME FOR OPERATION (2037) INDICATIVE CONCEPT SINGLE SHAFT LAYOUT

| Orawn                      | Checked | Approved   | Date       |  |
|----------------------------|---------|------------|------------|--|
| HB                         | RC      | KC         | 13/04/2017 |  |
| AECOM Internal Project No. |         | Scale @ A1 |            |  |
| 60506766                   |         | N.T.S      |            |  |

THIS DOCUMENT HAS BEEN PREPARED PURSUANT TO AND SUBJECT TO THE TERMS OF AECOM'S APPOINTMENT BY ITS CLIENT. AECOM ACCEPTS NO LIABILITY FOR ANY USE OF THIS DOCUMENT OTHER THAN BY ITS ORIGINAL CLIENT OR FOLLOWING AECOM'S EXPRESS AGREEMENT TO SUCH USE, AND ONLY FOR THE PURPOSES FOR WHICH IT WAS PREPARED AND PROVIDED.

AECOM Scott House Alençon Link, Basingstoke Hampshire, RG21 7PP Telephone (01256) 310200

Fax (01256) 310201 www.aecom.com

**AECOM** 

Drawing Number Figure 16.38

This image provides landscape and visual context only

—Extent of central 50mm frame used to construct panorama—

Viewpoint: 1 Location: Selby Road Eye Level: 12 m AOD OS reference 456431, 423705 Direction of view: East
Distant to site: 0.7 km

Nikon D3100 Field of view: 29.09.2016, 09:15 hrs 130 mm x 650 mm 594 mm x 841 mm Date & time: Image size: