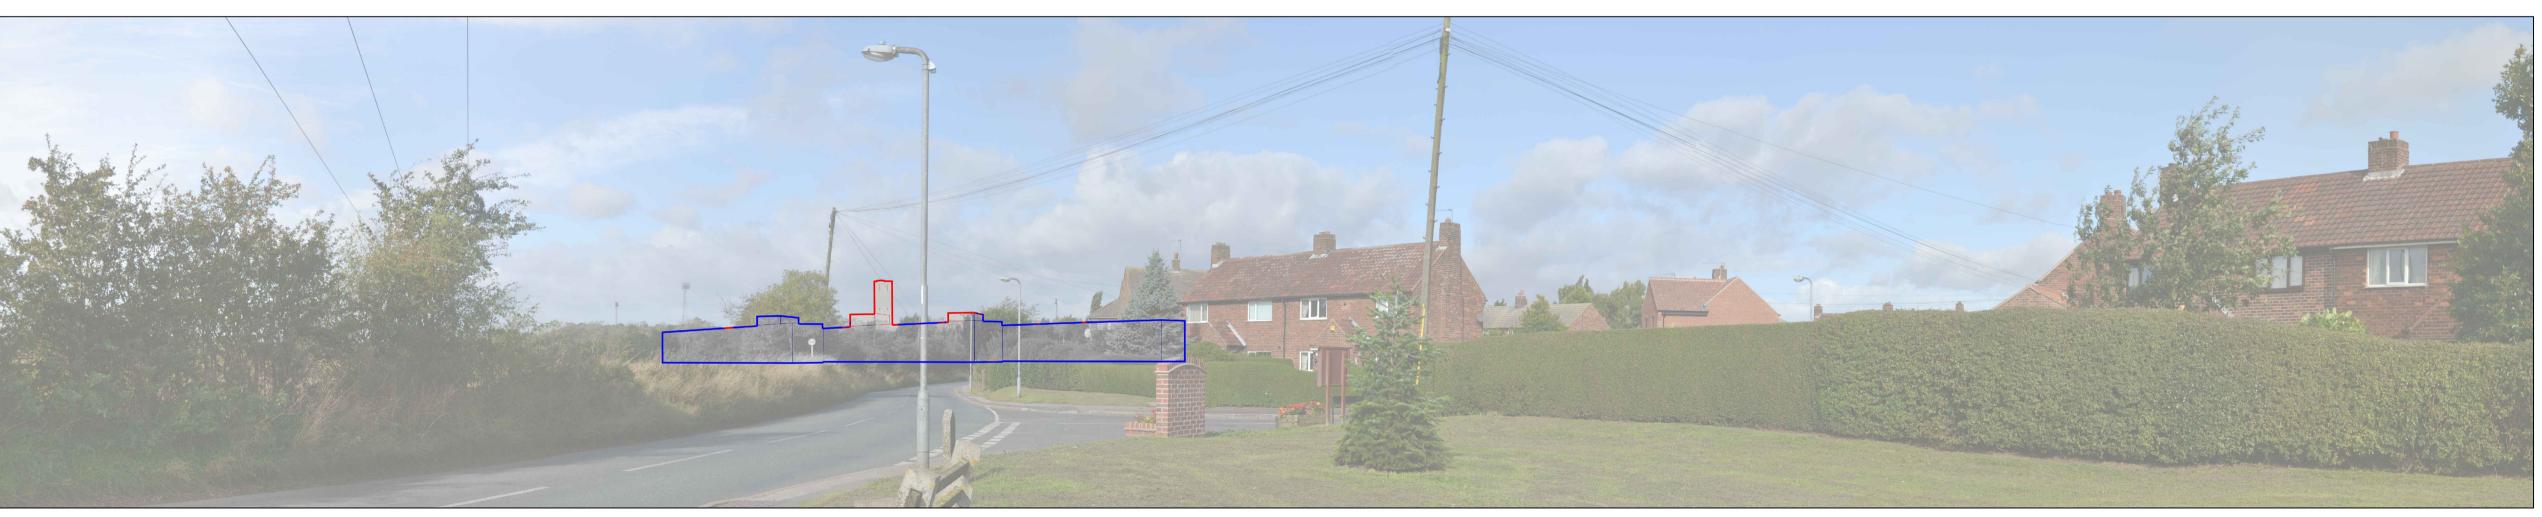

Field of view:

Date & time:

Image size:

Paper size

View flat at a comfortable arm's length

ENVIRONMENTAL STATEMENT

EGGBOROUGH POWER LTD

EGGBOROUGH CCGT DCO

Drawing Title

VIEWPOINT 1 SELBY ROAD (NORTH), EGGBOROUGH -PHOTOMONTAGE AND WIREFRAME FOR OPERATION (2037) INDICATIVE CONCEPT SINGLE SHAFT LAYOUT

| Orawn                      | Checked | Approved   | Date       |  |
|----------------------------|---------|------------|------------|--|
| HB                         | RC      | KC         | 13/04/2017 |  |
| AECOM Internal Project No. |         | Scale @ A1 |            |  |
| 60506766                   |         | N.T.S      |            |  |

THIS DOCUMENT HAS BEEN PREPARED PURSUANT TO AND SUBJECT TO THE TERMS OF AECOM'S APPOINTMENT BY ITS CLIENT. AECOM ACCEPTS NO LIABILITY FOR ANY USE OF THIS DOCUMENT OTHER THAN BY ITS ORIGINAL CLIENT OR FOLLOWING AECOM'S EXPRESS AGREEMENT TO SUCH USE, AND ONLY FOR THE PURPOSES FOR WHICH IT WAS PREPARED AND PROVIDED.

AECOM Scott House Alençon Link, Basingstoke Hampshire, RG21 7PP Telephone (01256) 310200

Fax (01256) 310201 www.aecom.com

**AECOM** 

Drawing Number Figure 16.38

This image provides landscape and visual context only

—Extent of central 50mm frame used to construct panorama—

Viewpoint: 1 Location: Selby Road Eye Level: 12 m AOD OS reference 456431, 423705 Direction of view: East
Distant to site: 0.7 km

Nikon D3100 Field of view: 29.09.2016, 09:15 hrs 130 mm x 650 mm 594 mm x 841 mm Date & time: Image size:

Paper size

Wireframe

Extent of central 50mm frame used to construct panorama

View flat at a comfortable arm's length

This image provides landscape and visual context only

ENVIRONMENTAL STATEMENT

Client

EGGBOROUGH POWER LTD