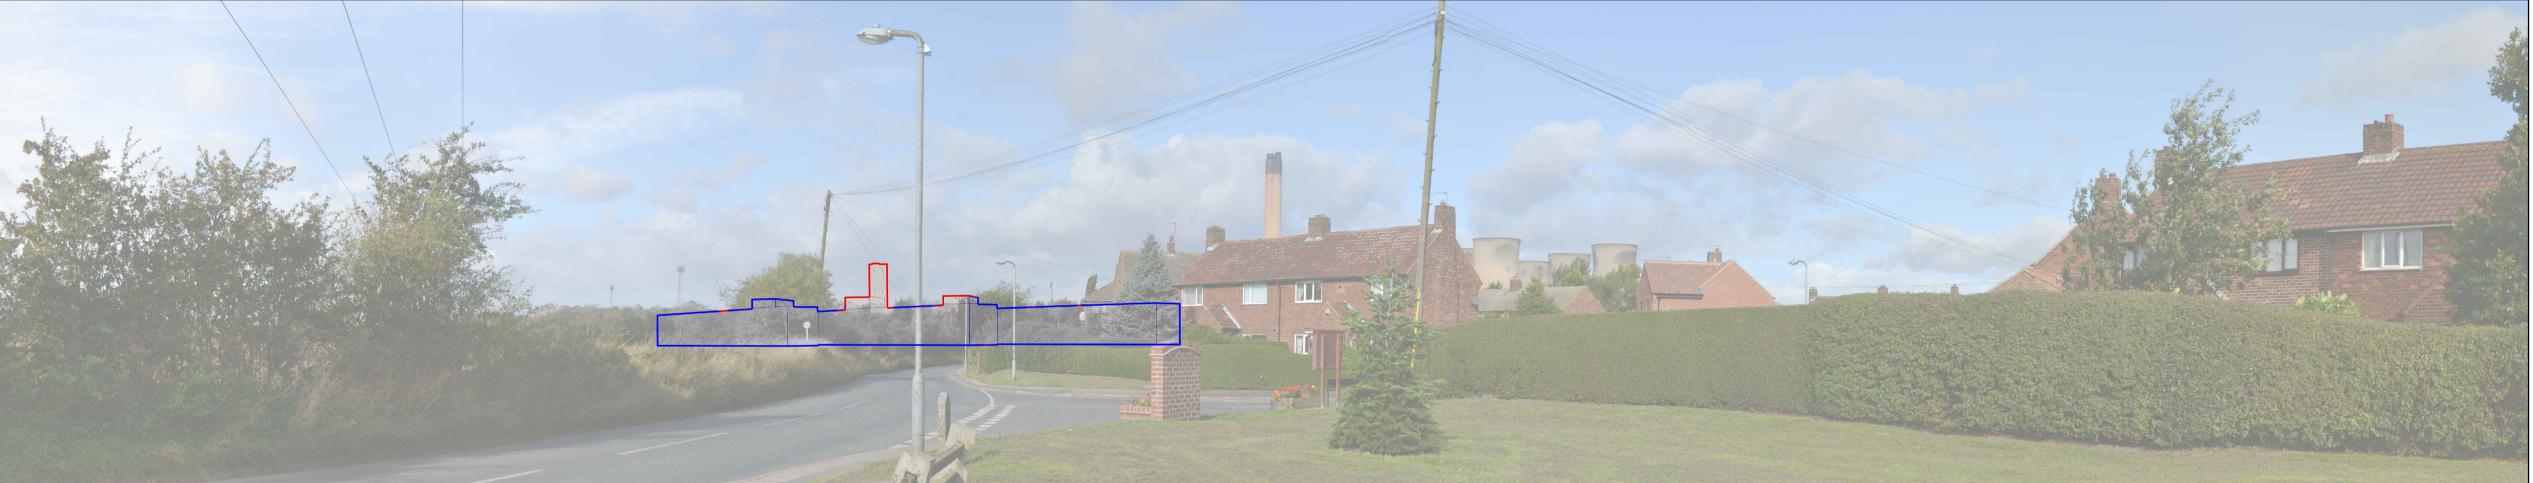

View flat at a comfortable arm's length

ENVIRONMENTAL STATEMENT

EGGBOROUGH POWER LTD

EGGBOROUGH CCGT DCO

Drawing Title

VIEWPOINT 1 SELBY ROAD (NORTH), EGGBOROUGH -PHOTOMONTAGE AND WIREFRAME FOR OPENING (2022) INDICATIVE CONCEPT SINGLE SHAFT LAYOUT

| )rawn                      | Checked | Approved   | Date       |
|----------------------------|---------|------------|------------|
| НВ                         | RC      | KC         | 13/04/2017 |
| AECOM Internal Project No. |         | Scale @ A1 |            |
| 0506766                    |         | N.T.S      |            |

THIS DOCUMENT HAS BEEN PREPARED PURSUANT TO AND SUBJECT TO THE TERMS OF AECOM'S APPOINTMENT BY ITS CLIENT. AECOM ACCEPTS NO LIABILITY FOR ANY USE OF THIS DOCUMENT OTHER THAN BY ITS ORIGINAL CLIENT OR FOLLOWING AECOM'S EXPRESS AGREEMENT TO SUCH USE, AND ONLY FOR THE PURPOSES FOR WHICH IT WAS PREPARED AND PROVIDED.

AECOM Scott House Alençon Link, Basingstoke Hampshire, RG21 7PP Telephone (01256) 310200

Fax (01256) 310201 www.aecom.com

**AECOM** 

Drawing Number | Figure 16.37

This image provides landscape and visual context only

—Extent of central 50mm frame used to construct panorama—

Location: Selby Road
Eye Level: Eye\_level
OS reference 456431, 423705

Direction of view: East

Distant to site: 0.7 km

Nikon D3100

29.09.2016, 09:15 hrs 130 mm x 650 mm 594 mm x 841 mm