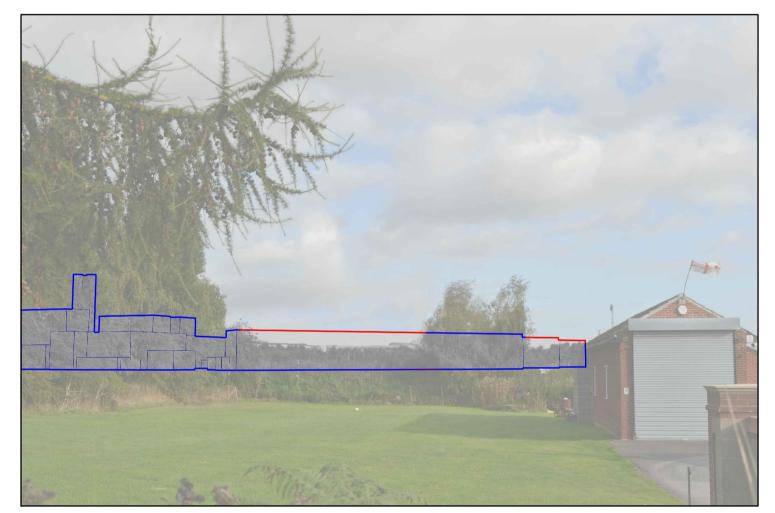

—Extent of central 50mm frame used to construct panorama—

Location: Selby Road
Eye Level: Eye\_level
OS reference 456431, 423705

Direction of view: East

Distant to site: 0.7 km

Nikon D3100

29.09.2016, 09:15 hrs 130 mm x 650 mm 594 mm x 841 mm

Field of view:

Date & time:

Image size:

Paper size

View flat at a comfortable arm's length

ENVIRONMENTAL STATEMENT

EGGBOROUGH POWER LTD

EGGBOROUGH CCGT DCO

Drawing Title

VIEWPOINT 1 SELBY ROAD (NORTH), EGGBOROUGH -PHOTOMONTAGE AND WIREFRAME FOR OPERATION (2037) INDICATIVE CONCEPT SINGLE SHAFT LAYOUT

| Orawn                      | Checked | Approved   | Date       |  |
|----------------------------|---------|------------|------------|--|
| HB                         | RC      | KC         | 13/04/2017 |  |
| AECOM Internal Project No. |         | Scale @ A1 |            |  |
| 60506766                   |         | N.T.S      |            |  |

THIS DOCUMENT HAS BEEN PREPARED PURSUANT TO AND SUBJECT TO THE TERMS OF AECOM'S APPOINTMENT BY ITS CLIENT. AECOM ACCEPTS NO LIABILITY FOR ANY USE OF THIS DOCUMENT OTHER THAN BY ITS ORIGINAL CLIENT OR FOLLOWING AECOM'S EXPRESS AGREEMENT TO SUCH USE, AND ONLY FOR THE PURPOSES FOR WHICH IT WAS PREPARED AND PROVIDED.

AECOM Scott House Alençon Link, Basingstoke Hampshire, RG21 7PP Telephone (01256) 310200

Fax (01256) 310201 www.aecom.com

**AECOM** 

Drawing Number Figure 16.38

This image provides landscape and visual context only