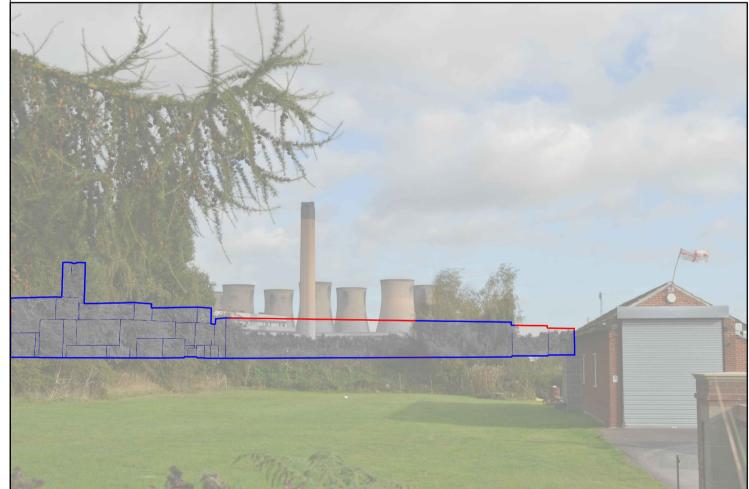

EGGBOROUGH POWER LTD

EGGBOROUGH CCGT DCO

Drawing Title

VIEWPOINT 5 GALLOWS HILL -

PHOTOMONTAGE AND WIREFRAME FOR OPENING (2022) INDICATIVE CONCEPT SINGLE SHAFT LAYOUT

| Drawn            | Checked    | Approved   | Date       |
|------------------|------------|------------|------------|
| НВ               | RC         | KC         | 13/04/2017 |
| AECOM Internal P | roject No. | Scale @ A1 |            |
| 60506766         |            | N.T.S      |            |

AECOM Scott House Alençon Link, Basingstoke Hampshire, RG21 7PP Telephone (01256) 310200 Fax (01256) 310201

www.aecom.com

**AECOM** 

Drawing Number Figure 16.43

Camera: Nikon D310
Lens: 50 mm
Camera height: 1.5m
Field of view: 74°
Date & time: 29.09.201 Viewpoint: 5
Location: Galllows Hill
Eye Level: 14 m AOD
OS reference 458764, 423635 Direction of view: West
Distant to site: 0.5 km 29.09.2016, 10:00 hrs 130 mm x 650 mm 594 mm x 841 mm