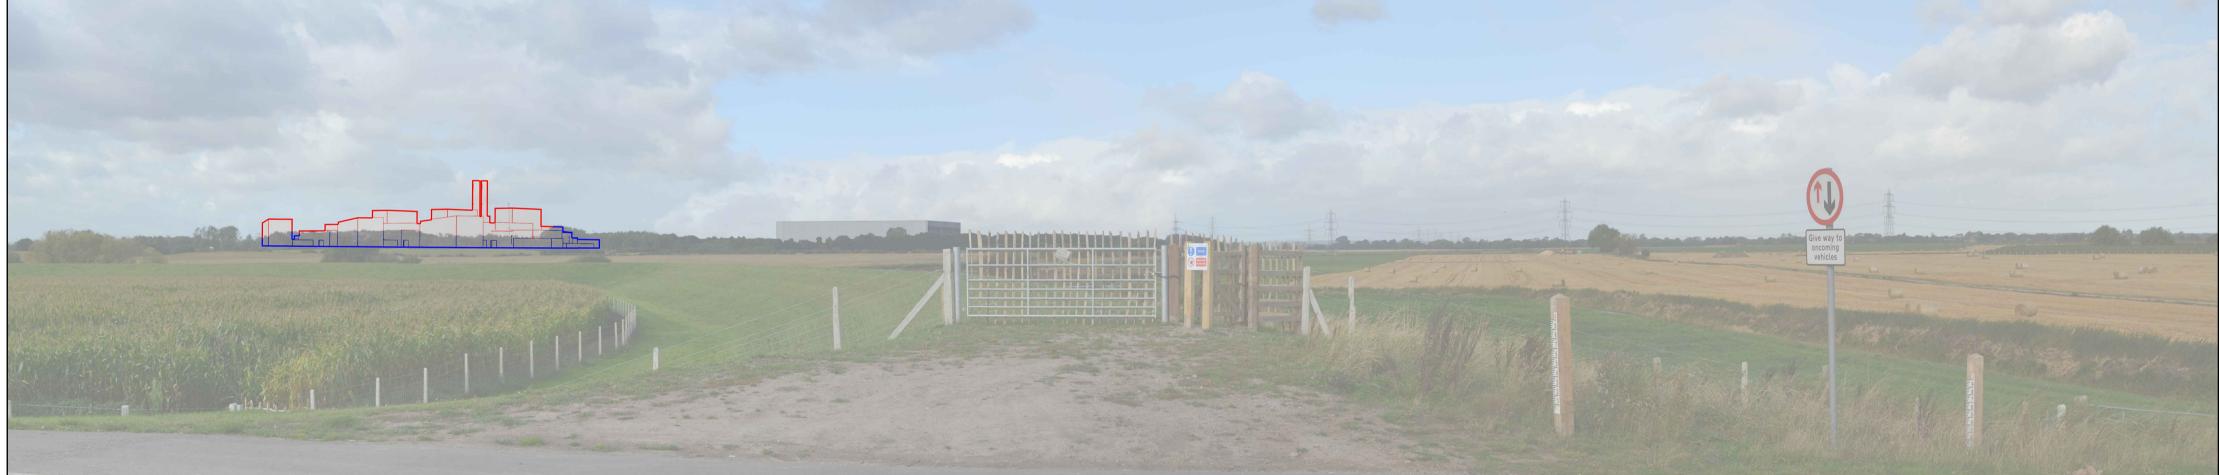

View flat at a comfortable arm's length

ENVIRONMENTAL STATEMENT

EGGBOROUGH POWER LTD

EGGBOROUGH CCGT DCO

Drawing Title

VIEWPOINT 1 SELBY ROAD (NORTH), EGGBOROUGH -PHOTOMONTAGE AND WIREFRAME FOR OPENING (2022) INDICATIVE CONCEPT SINGLE SHAFT LAYOUT

| )rawn                      | Checked | Approved   | Date       |
|----------------------------|---------|------------|------------|
| НВ                         | RC      | KC         | 13/04/2017 |
| AECOM Internal Project No. |         | Scale @ A1 |            |
| 0506766                    |         | N.T.S      |            |

THIS DOCUMENT HAS BEEN PREPARED PURSUANT TO AND SUBJECT TO THE TERMS OF AECOM'S APPOINTMENT BY ITS CLIENT. AECOM ACCEPTS NO LIABILITY FOR ANY USE OF THIS DOCUMENT OTHER THAN BY ITS ORIGINAL CLIENT OR FOLLOWING AECOM'S EXPRESS AGREEMENT TO SUCH USE, AND ONLY FOR THE PURPOSES FOR WHICH IT WAS PREPARED AND PROVIDED.

AECOM Scott House Alençon Link, Basingstoke Hampshire, RG21 7PP Telephone (01256) 310200

Fax (01256) 310201 www.aecom.com

**AECOM** 

Drawing Number | Figure 16.37

This image provides landscape and visual context only