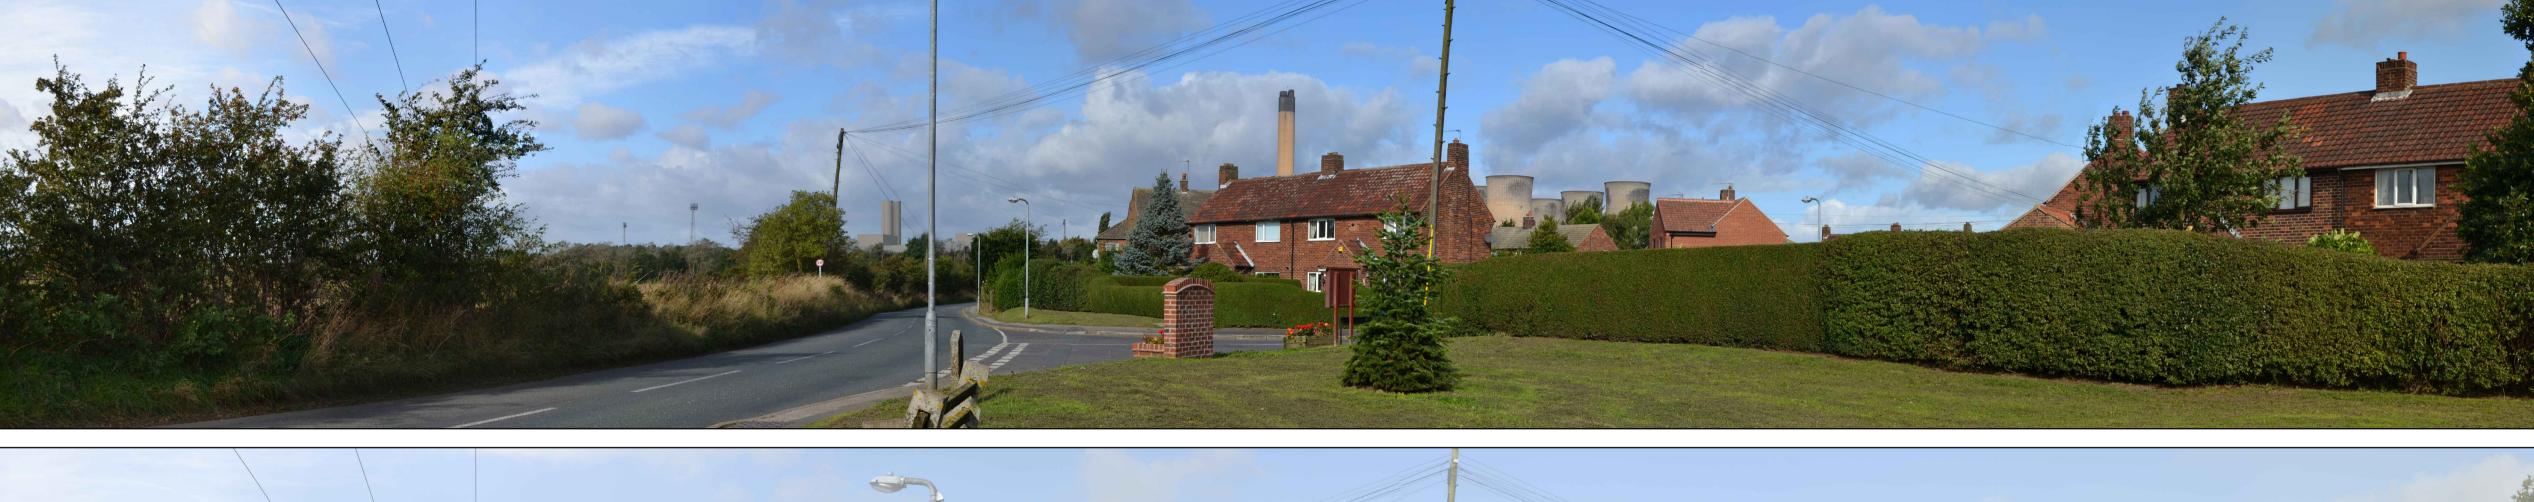

View flat at a comfortable arm's length

ENVIRONMENTAL STATEMENT

EGGBOROUGH POWER LTD

EGGBOROUGH CCGT DCO

Drawing Title

VIEWPOINT 1 SELBY ROAD (NORTH), EGGBOROUGH -PHOTOMONTAGE AND WIREFRAME FOR OPENING (2022) INDICATIVE CONCEPT SINGLE SHAFT LAYOUT

| )rawn                      | Checked | Approved   | Date       |
|----------------------------|---------|------------|------------|
| НВ                         | RC      | KC         | 13/04/2017 |
| AECOM Internal Project No. |         | Scale @ A1 |            |
| 0506766                    |         | N.T.S      |            |

THIS DOCUMENT HAS BEEN PREPARED PURSUANT TO AND SUBJECT TO THE TERMS OF AECOM'S APPOINTMENT BY ITS CLIENT. AECOM ACCEPTS NO LIABILITY FOR ANY USE OF THIS DOCUMENT OTHER THAN BY ITS ORIGINAL CLIENT OR FOLLOWING AECOM'S EXPRESS AGREEMENT TO SUCH USE, AND ONLY FOR THE PURPOSES FOR WHICH IT WAS PREPARED AND PROVIDED.

AECOM Scott House Alençon Link, Basingstoke Hampshire, RG21 7PP Telephone (01256) 310200

Fax (01256) 310201 www.aecom.com

**AECOM** 

Drawing Number | Figure 16.37

This image provides landscape and visual context only

—Extent of central 50mm frame used to construct panorama—

Location: Selby Road
Eye Level: Eye\_level
OS reference 456431, 423705

Direction of view: East

Distant to site: 0.7 km

Nikon D3100

29.09.2016, 09:15 hrs 130 mm x 650 mm 594 mm x 841 mm

Field of view:

Date & time:

Image size:

Paper size

View flat at a comfortable arm's length

ENVIRONMENTAL STATEMENT

EGGBOROUGH POWER LTD

EGGBOROUGH CCGT DCO