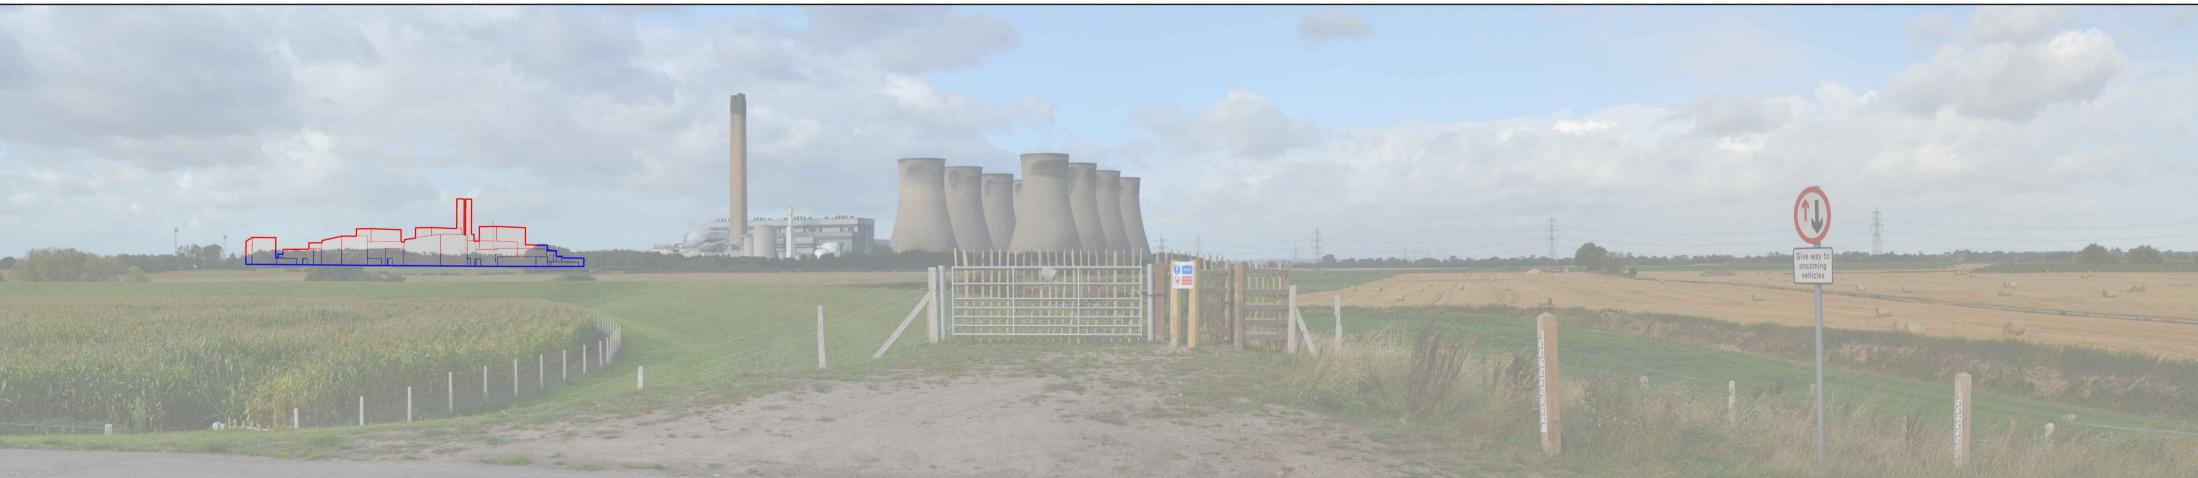

Field of view:

Date & time:

Image size:

Paper size

View flat at a comfortable arm's length

ENVIRONMENTAL STATEMENT

EGGBOROUGH POWER LTD

EGGBOROUGH CCGT DCO

Drawing Title

VIEWPOINT 1 SELBY ROAD (NORTH), EGGBOROUGH -PHOTOMONTAGE AND WIREFRAME FOR OPERATION (2037) INDICATIVE CONCEPT SINGLE SHAFT LAYOUT

| Orawn                      | Checked | Approved   | Date       |  |
|----------------------------|---------|------------|------------|--|
| HB                         | RC      | KC         | 13/04/2017 |  |
| AECOM Internal Project No. |         | Scale @ A1 |            |  |
| 60506766                   |         | N.T.S      |            |  |

THIS DOCUMENT HAS BEEN PREPARED PURSUANT TO AND SUBJECT TO THE TERMS OF AECOM'S APPOINTMENT BY ITS CLIENT. AECOM ACCEPTS NO LIABILITY FOR ANY USE OF THIS DOCUMENT OTHER THAN BY ITS ORIGINAL CLIENT OR FOLLOWING AECOM'S EXPRESS AGREEMENT TO SUCH USE, AND ONLY FOR THE PURPOSES FOR WHICH IT WAS PREPARED AND PROVIDED.

AECOM Scott House Alençon Link, Basingstoke Hampshire, RG21 7PP Telephone (01256) 310200

Fax (01256) 310201 www.aecom.com

**AECOM** 

Drawing Number Figure 16.38

This image provides landscape and visual context only

—Extent of central 50mm frame used to construct panorama—

Viewpoint: 1 Location: Selby Road Eye Level: 12 m AOD OS reference 456431, 423705 Direction of view: East
Distant to site: 0.7 km

Nikon D3100 Field of view: 29.09.2016, 09:15 hrs 130 mm x 650 mm 594 mm x 841 mm Date & time: Image size:

Paper size

Wireframe

Extent of central 50mm frame used to construct panorama

View flat at a comfortable arm's length

This image provides landscape and visual context only

ENVIRONMENTAL STATEMENT

Client

EGGBOROUGH POWER LTD