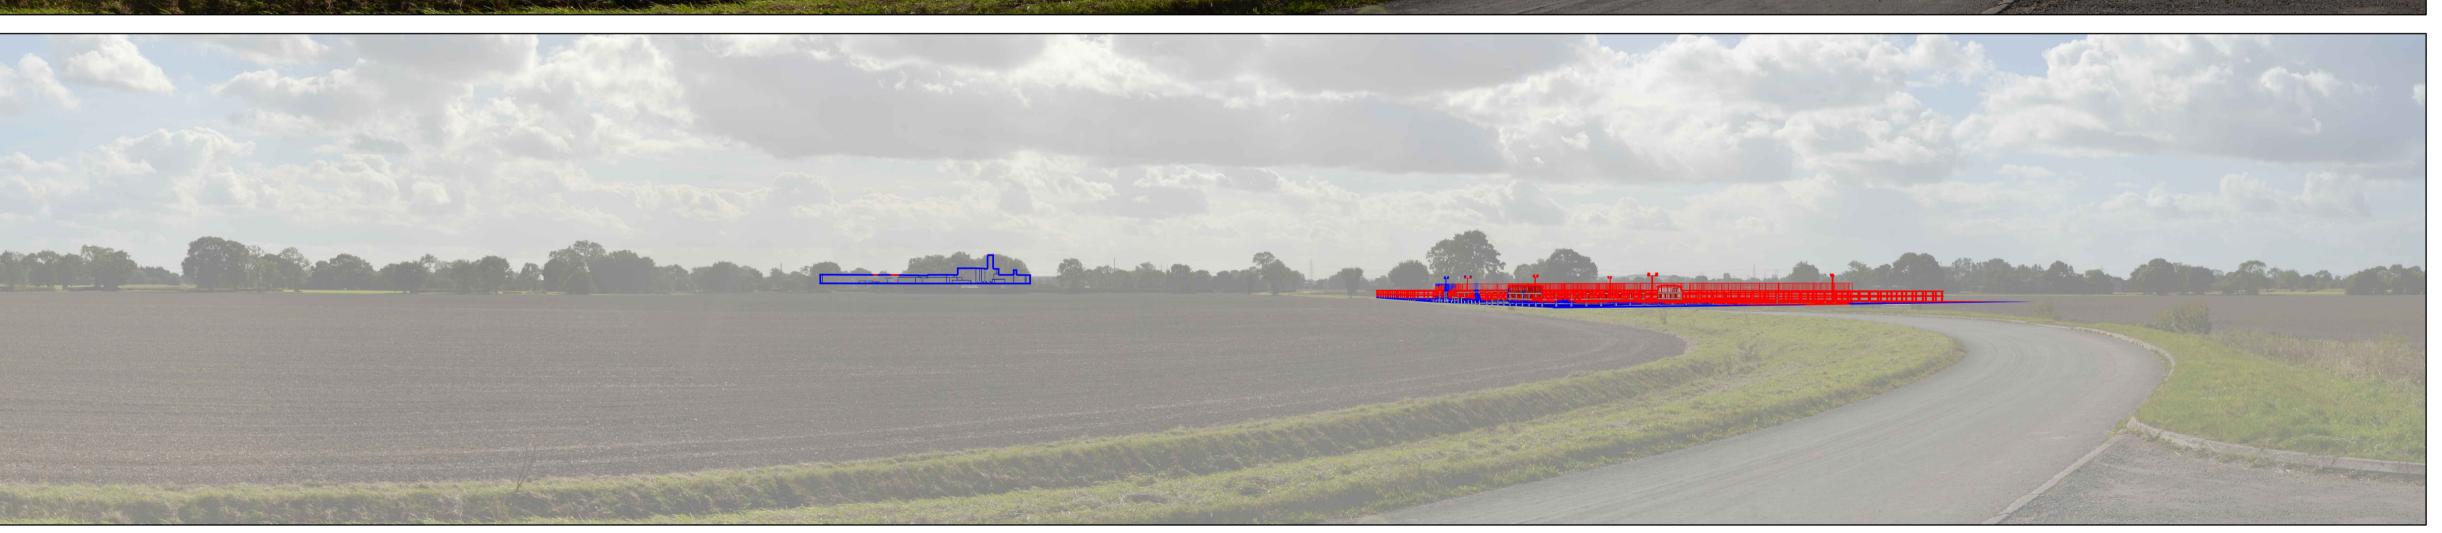

Direction of view: East

Distant to site: 0.7 km

Nikon D3100

29.09.2016, 09:15 hrs 130 mm x 650 mm 594 mm x 841 mm

Field of view:

Date & time:

Image size:

Paper size

Wireframe

View flat at a comfortable arm's length

ENVIRONMENTAL STATEMENT

EGGBOROUGH POWER LTD

EGGBOROUGH CCGT DCO

Drawing Title

VIEWPOINT 1 SELBY ROAD (NORTH), EGGBOROUGH -PHOTOMONTAGE AND WIREFRAME FOR OPERATION (2037) INDICATIVE CONCEPT MULTI SHAFT LAYOUT

| Drawn<br>HB                | Checked<br>RC | Approved<br>KC | Date<br>13/04/2017 |
|----------------------------|---------------|----------------|--------------------|
| AECOM Internal Project No. |               | Scale @ A1     |                    |
| 60506766                   |               | N.T.S          |                    |

THIS DOCUMENT HAS BEEN PREPARED PURSUANT TO AND SUBJECT TO THE TERMS OF AECOM'S APPOINTMENT BY ITS CLIENT. AECOM ACCEPTS NO LIABILITY FOR ANY USE OF THIS DOCUMENT OTHER THAN BY ITS ORIGINAL CLIENT OR FOLLOWING AECOM'S EXPRESS AGREEMENT TO SUCH USE, AND ONLY FOR THE PURPOSES FOR WHICH IT WAS PREPARED AND PROVIDED.

AECOM Scott House Alençon Link, Basingstoke Hampshire, RG21 7PP Telephone (01256) 310200 Fax (01256) 310201

**AECOM** 

Drawing Number | Figure 16.40

www.aecom.com

01

Viewpoint: Location: Eye Level: 12 m AOD OS reference 456431, 423705