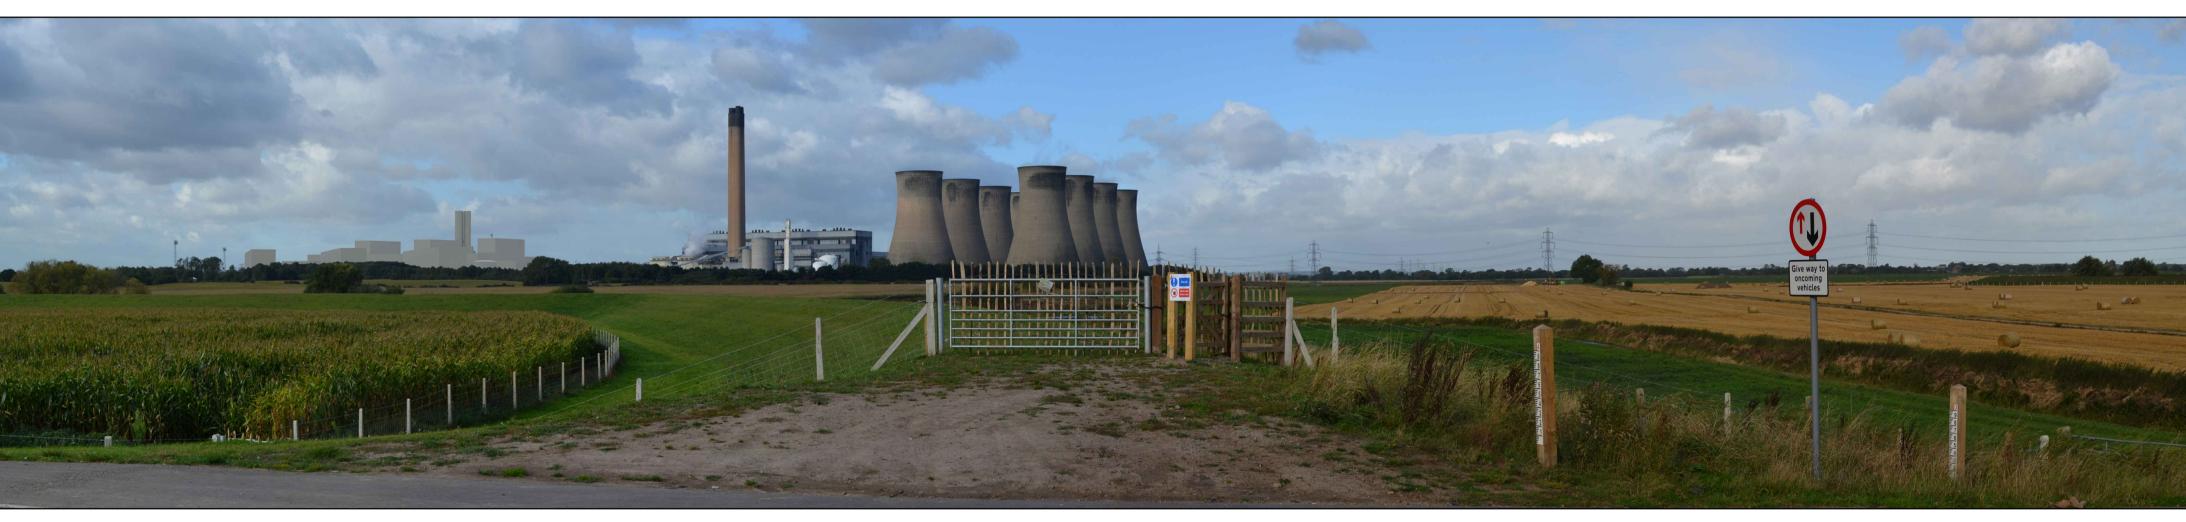

View flat at a comfortable arm's length

ENVIRONMENTAL STATEMENT

EGGBOROUGH POWER LTD

EGGBOROUGH CCGT DCO

Drawing Title

VIEWPOINT 1 SELBY ROAD (NORTH), EGGBOROUGH -PHOTOMONTAGE AND WIREFRAME FOR OPENING (2022) INDICATIVE CONCEPT SINGLE SHAFT LAYOUT

| )rawn                      | Checked | Approved   | Date       |
|----------------------------|---------|------------|------------|
| НВ                         | RC      | KC         | 13/04/2017 |
| AECOM Internal Project No. |         | Scale @ A1 |            |
| 0506766                    |         | N.T.S      |            |

THIS DOCUMENT HAS BEEN PREPARED PURSUANT TO AND SUBJECT TO THE TERMS OF AECOM'S APPOINTMENT BY ITS CLIENT. AECOM ACCEPTS NO LIABILITY FOR ANY USE OF THIS DOCUMENT OTHER THAN BY ITS ORIGINAL CLIENT OR FOLLOWING AECOM'S EXPRESS AGREEMENT TO SUCH USE, AND ONLY FOR THE PURPOSES FOR WHICH IT WAS PREPARED AND PROVIDED.

AECOM Scott House Alençon Link, Basingstoke Hampshire, RG21 7PP Telephone (01256) 310200

Fax (01256) 310201 www.aecom.com

**AECOM** 

Drawing Number | Figure 16.37

This image provides landscape and visual context only

—Extent of central 50mm frame used to construct panorama—

Location: Selby Road
Eye Level: Eye\_level
OS reference 456431, 423705

Direction of view: East

Distant to site: 0.7 km

Nikon D3100

29.09.2016, 09:15 hrs 130 mm x 650 mm 594 mm x 841 mm

Field of view:

Date & time:

Image size:

Paper size

View flat at a comfortable arm's length

ENVIRONMENTAL STATEMENT

EGGBOROUGH POWER LTD

EGGBOROUGH CCGT DCO