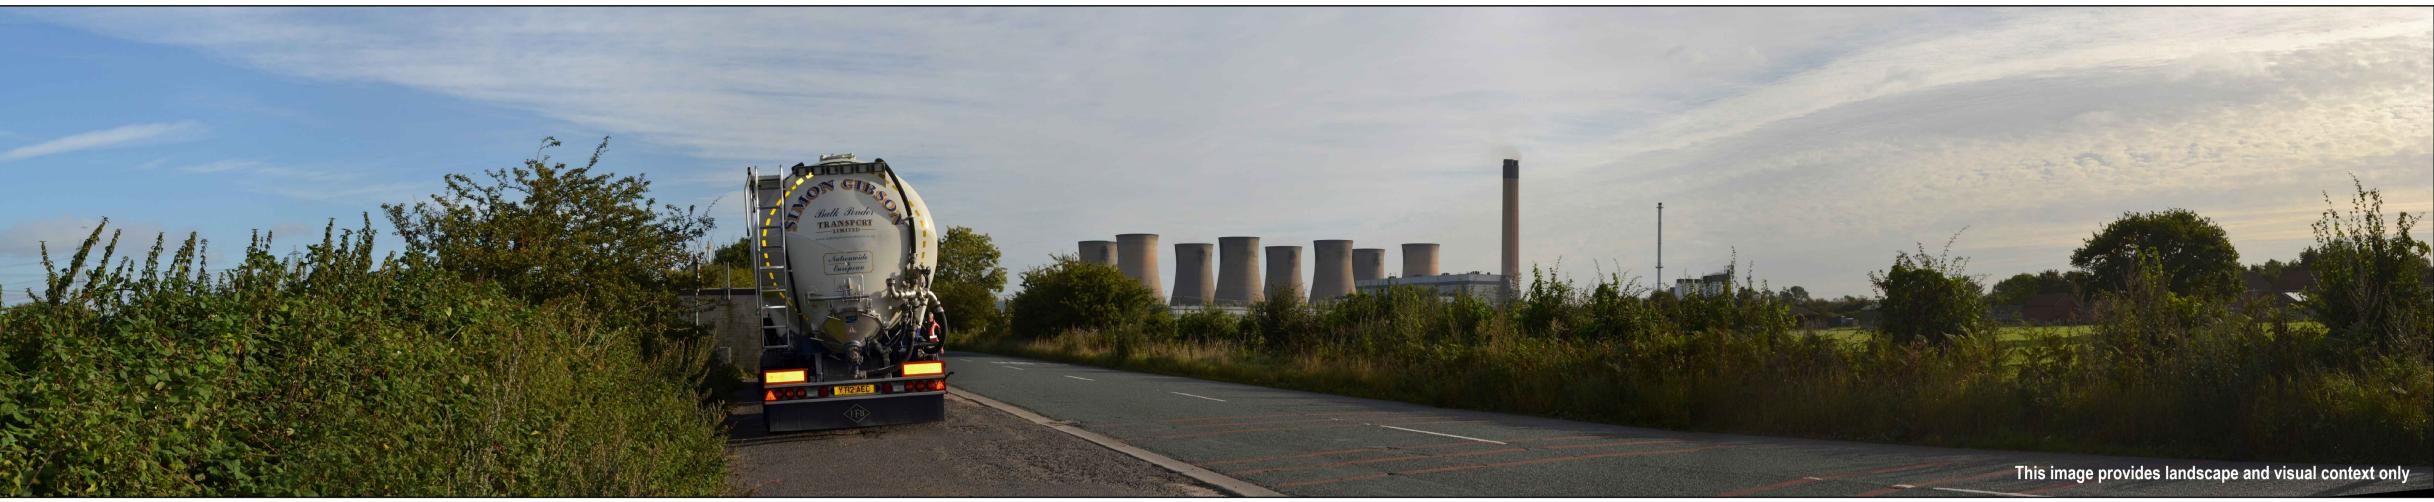

EGGBOROUGH CCGT DCO

Drawing Title

PHOTOMONTAGE AND WIREFRAME FOR OPERATION (2037) INDICATIVE CONCEPT SINGLE SHAFT LAYOUT

VIEWPOINT 10 WEST LANE, BURN -

| Drawn                      | Checked | Approved   | Date       |
|----------------------------|---------|------------|------------|
| НВ                         | RC      | KC         | 13/04/2017 |
| AECOM Internal Project No. |         | Scale @ A1 |            |
| 60506766                   |         | N.T.S      |            |

AECOM Scott House Alençon Link, Basingstoke Hampshire, RG21 7PP Telephone (01256) 310200

Fax (01256) 310201 www.aecom.com

**AECOM** 

Drawing Number Figure 16.52

Location: Sub station, West l Eye Level: 10 m AOD OS reference 453069, 426825 Direction of view: South east Distant to site: 4.7 km

Field of view: 29.09.2016, 13:00 hrs 130 mm x 650 mm 594 mm x 841 mm Date & time: Image size: Paper size

View flat at a comfortable arm's length

ENVIRONMENTAL STATEMENT

EGGBOROUGH POWER LTD

EGGBOROUGH CCGT DCO