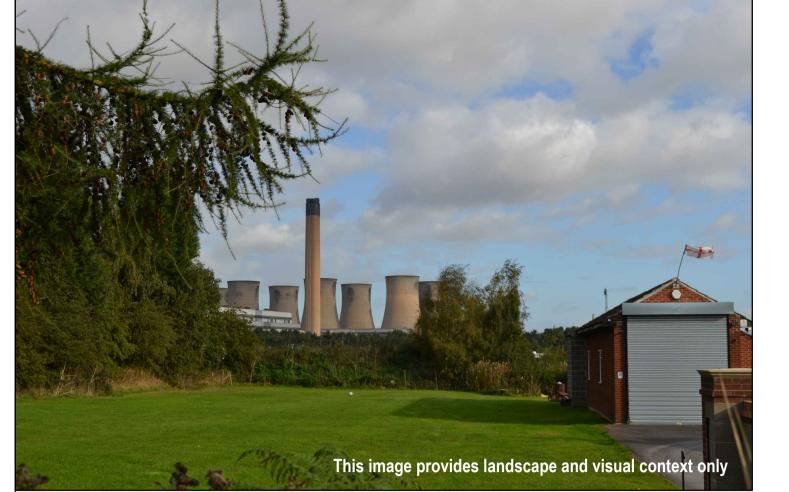

Field of view:

Date & time:

Image size:

Paper size

View flat at a comfortable arm's length

ENVIRONMENTAL STATEMENT

EGGBOROUGH POWER LTD

EGGBOROUGH CCGT DCO

Drawing Title

VIEWPOINT 1 SELBY ROAD (NORTH), EGGBOROUGH -PHOTOMONTAGE AND WIREFRAME FOR OPERATION (2037) INDICATIVE CONCEPT SINGLE SHAFT LAYOUT

| Orawn                      | Checked | Approved   | Date       |  |
|----------------------------|---------|------------|------------|--|
| HB                         | RC      | KC         | 13/04/2017 |  |
| AECOM Internal Project No. |         | Scale @ A1 |            |  |
| 60506766                   |         | N.T.S      |            |  |

THIS DOCUMENT HAS BEEN PREPARED PURSUANT TO AND SUBJECT TO THE TERMS OF AECOM'S APPOINTMENT BY ITS CLIENT. AECOM ACCEPTS NO LIABILITY FOR ANY USE OF THIS DOCUMENT OTHER THAN BY ITS ORIGINAL CLIENT OR FOLLOWING AECOM'S EXPRESS AGREEMENT TO SUCH USE, AND ONLY FOR THE PURPOSES FOR WHICH IT WAS PREPARED AND PROVIDED.

AECOM Scott House Alençon Link, Basingstoke Hampshire, RG21 7PP Telephone (01256) 310200

Fax (01256) 310201 www.aecom.com

**AECOM** 

Drawing Number Figure 16.38

This image provides landscape and visual context only