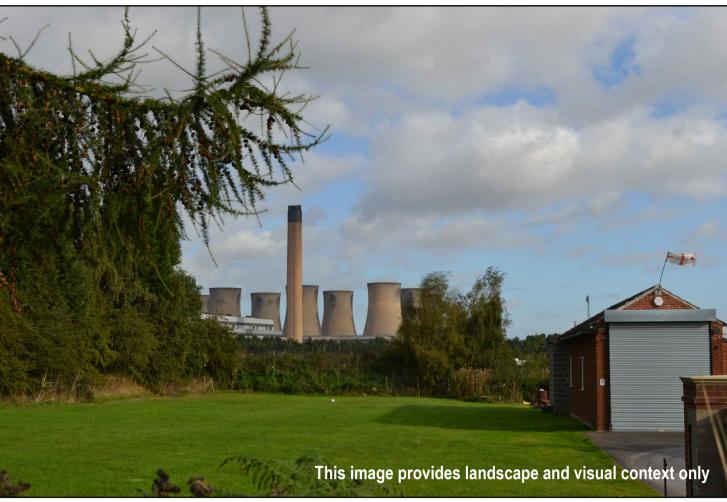

View flat at a comfortable arm's length

ENVIRONMENTAL STATEMENT

EGGBOROUGH POWER LTD

EGGBOROUGH CCGT DCO

Drawing Title

VIEWPOINT 1 SELBY ROAD (NORTH), EGGBOROUGH -PHOTOMONTAGE AND WIREFRAME FOR OPENING (2022) INDICATIVE CONCEPT SINGLE SHAFT LAYOUT

| )rawn                      | Checked | Approved   | Date       |
|----------------------------|---------|------------|------------|
| НВ                         | RC      | KC         | 13/04/2017 |
| AECOM Internal Project No. |         | Scale @ A1 |            |
| 0506766                    |         | N.T.S      |            |

THIS DOCUMENT HAS BEEN PREPARED PURSUANT TO AND SUBJECT TO THE TERMS OF AECOM'S APPOINTMENT BY ITS CLIENT. AECOM ACCEPTS NO LIABILITY FOR ANY USE OF THIS DOCUMENT OTHER THAN BY ITS ORIGINAL CLIENT OR FOLLOWING AECOM'S EXPRESS AGREEMENT TO SUCH USE, AND ONLY FOR THE PURPOSES FOR WHICH IT WAS PREPARED AND PROVIDED.

AECOM Scott House Alençon Link, Basingstoke Hampshire, RG21 7PP Telephone (01256) 310200

Fax (01256) 310201 www.aecom.com

**AECOM** 

Drawing Number | Figure 16.37

This image provides landscape and visual context only