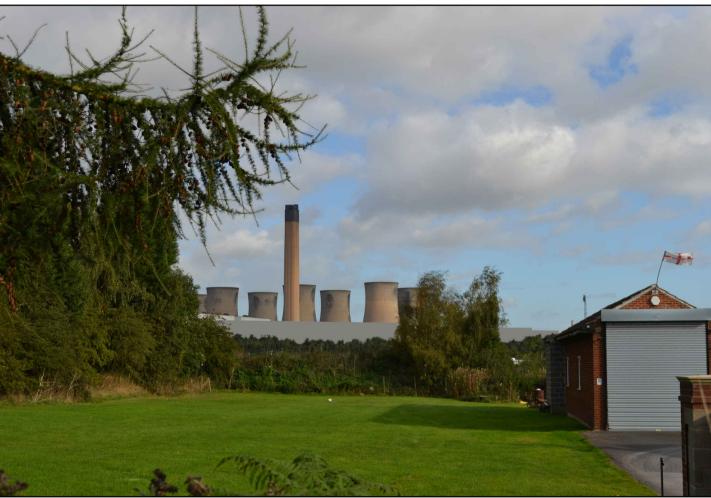

**Existing Baseline Photograph** 

Photomontage

Wireframe

Viewpoint: 3
Location: Weeland Road
Eye Level: 16 m AOD
OS reference 456431, 423705
Direction of view: North
Distant to site: 0.7 km

 Camera:
 Nikon D3100

 Lens:
 50 mm

 Camera height:
 1.5m

 Field of view:
 24°

 Date & time:
 29.09.2016, 10:00 hrs

 Image size:
 130 mm x 650 mm

 Paper size
 594 mm x 841 mm

View flat at a comfortable arm's length

Purpose of Issue ENVIRONMENTAL STATEMENT

THIS DRAWING IS TO BE USED ONLY FOR THE PURPOSE OF ISSUE THAT IT WAS ISSUED FOR AND IS SUBJECT TO AMENDMENT

EGGBOROUGH POWER LTD

EGGBOROUGH CCGT DCO

Drawing Title

VIEWPOINT 3 WEELAND ROAD -PHOTOMONTAGES AND WIREFRAMES FOR OPENING (2022) AND OPERATION (2037)
INDICATIVE CONCEPT SINGLE SHAFT LAYOUT