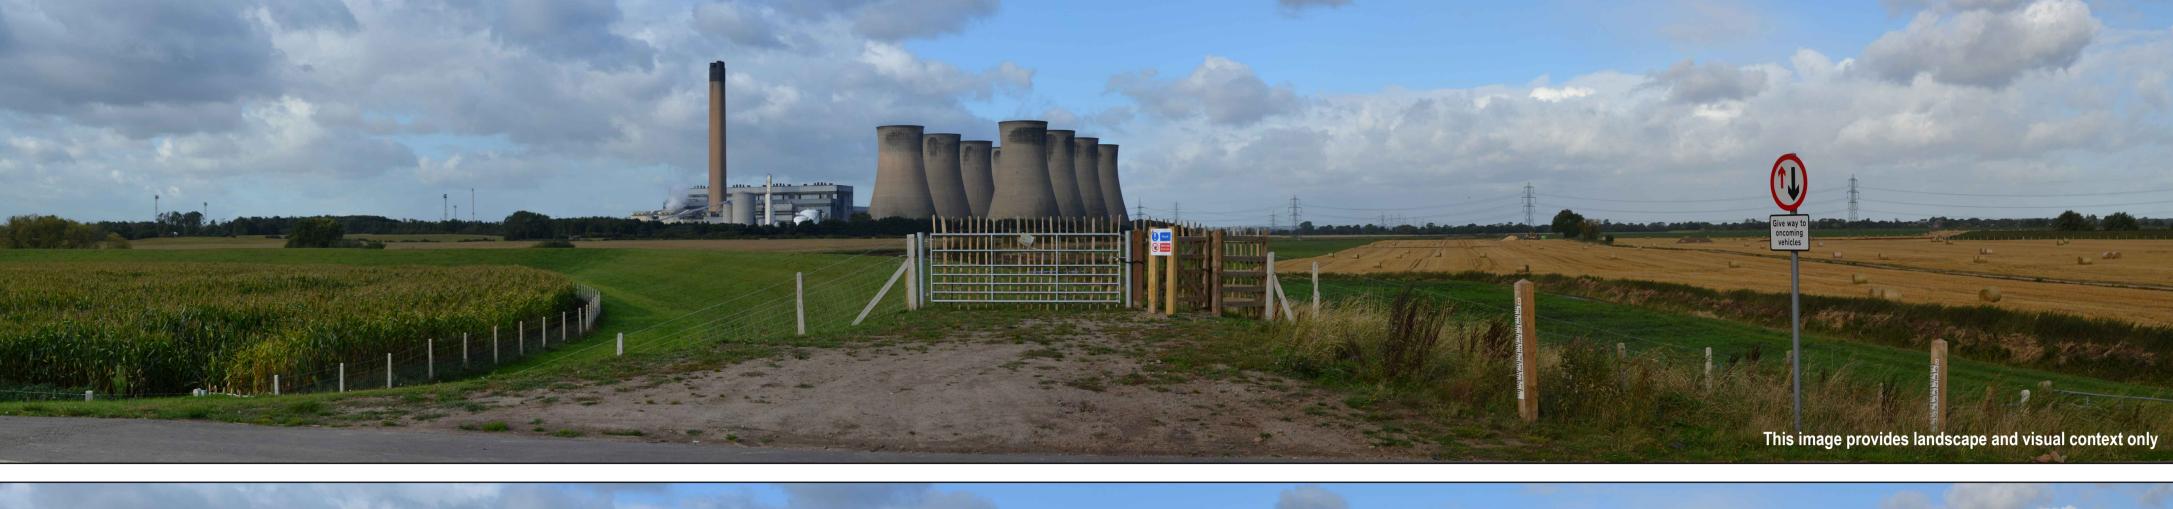

AECOM Scott House Alençon Link, Basingstoke Hampshire, RG21 7PP Telephone (01256) 310200

Fax (01256) 310201 www.aecom.com

**AECOM** 

Drawing Number | Figure 16.37

This image provides landscape and visual context only

—Extent of central 50mm frame used to construct panorama—

Location: Selby Road
Eye Level: Eye\_level
OS reference 456431, 423705

Direction of view: East

Distant to site: 0.7 km

Nikon D3100

29.09.2016, 09:15 hrs 130 mm x 650 mm 594 mm x 841 mm