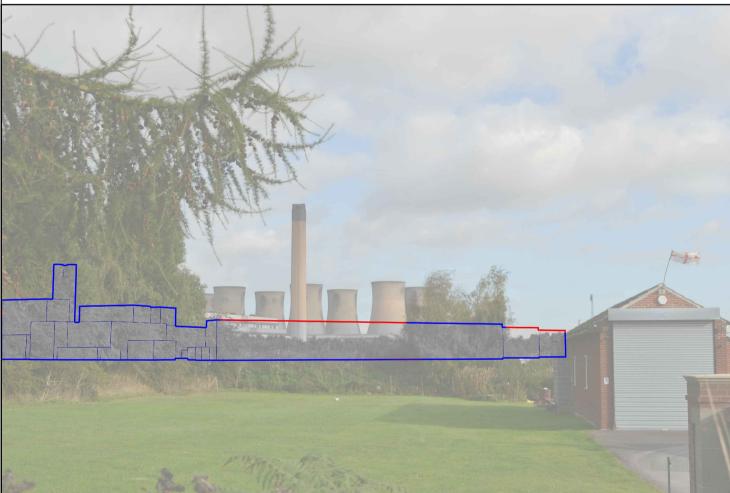

**Existing Baseline Photograph** 

Photomontage

Wireframe

Viewpoint: 3
Location: Weeland Road
Eye Level: 16 m AOD
OS reference 456431, 423705
Direction of view: North
Distant to site: 0.7 km

 Camera:
 Nikon D3100

 Lens:
 50 mm

 Camera height:
 1.5m

 Field of view:
 24°

 Date & time:
 29.09.2016, 10:00 hrs

 Image size:
 130 mm x 650 mm

 Paper size
 594 mm x 841 mm

View flat at a comfortable arm's length

Purpose of Issue ENVIRONMENTAL STATEMENT

THIS DRAWING IS TO BE USED ONLY FOR THE PURPOSE OF ISSUE THAT IT WAS ISSUED FOR AND IS SUBJECT TO AMENDMENT

EGGBOROUGH POWER LTD

EGGBOROUGH CCGT DCO

Drawing Title

VIEWPOINT 3 WEELAND ROAD -PHOTOMONTAGES AND WIREFRAMES FOR OPENING (2022) AND OPERATION (2037)
INDICATIVE CONCEPT SINGLE SHAFT LAYOUT

THIS DRAWING IS TO BE USED ONLY FOR THE PURPOSE OF ISSUE THAT IT WAS ISSUED FOR AND IS SUBJECT TO AMENDMENT

EGGBOROUGH POWER LTD

EGGBOROUGH CCGT DCO

Drawing Title

VIEWPOINT 3 WEELAND ROAD -PHOTOMONTAGES AND WIREFRAMES FOR OPENING (2022) AND OPERATION (2037)
INDICATIVE CONCEPT MULTI SHAFT LAYOUT