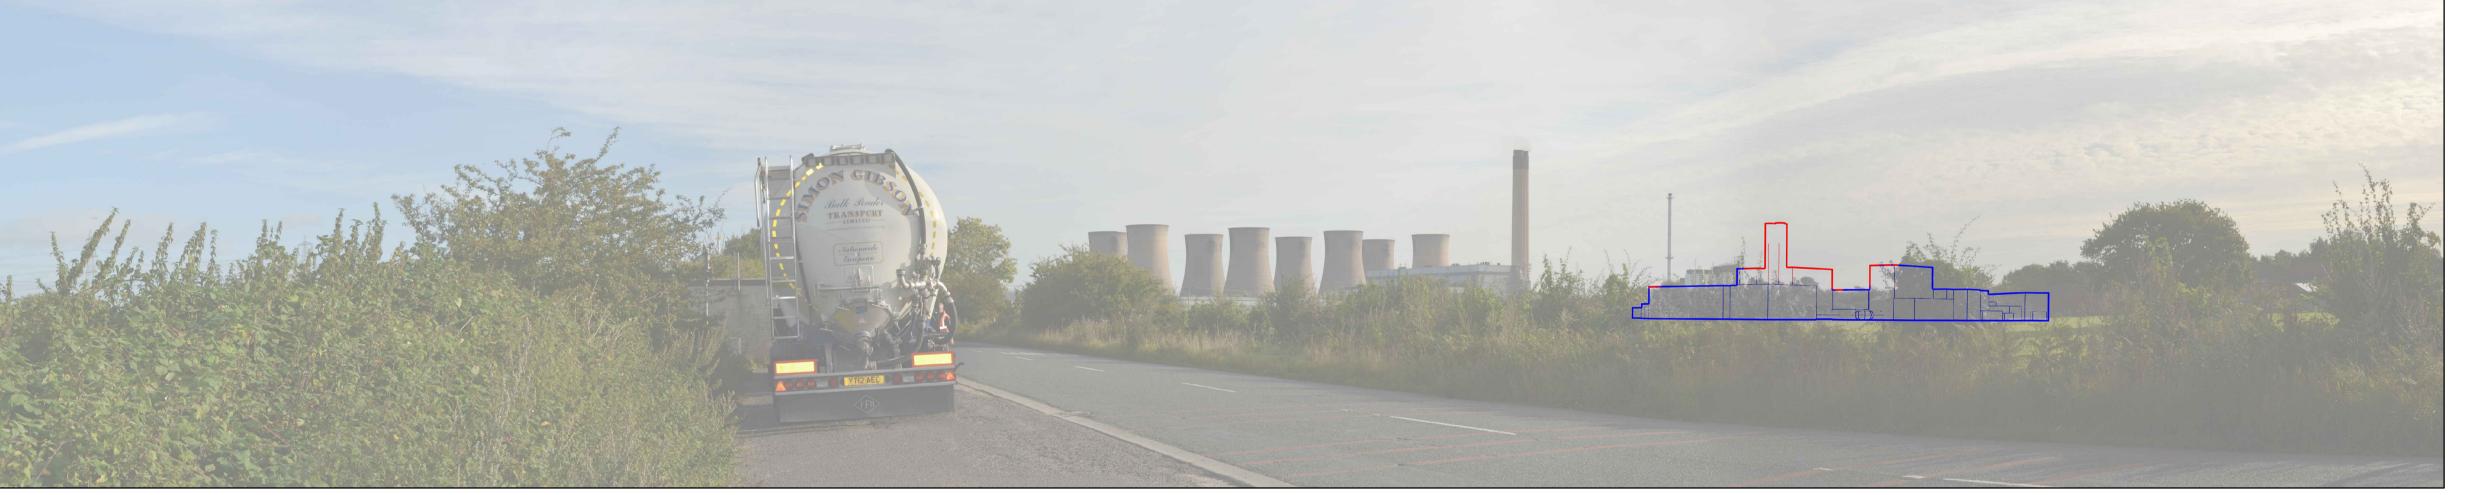

Field of view:

Date & time:

Image size:

Paper size

View flat at a comfortable arm's length

ENVIRONMENTAL STATEMENT

EGGBOROUGH POWER LTD

EGGBOROUGH CCGT DCO

Drawing Title

VIEWPOINT 1 SELBY ROAD (NORTH), EGGBOROUGH -PHOTOMONTAGE AND WIREFRAME FOR OPERATION (2037) INDICATIVE CONCEPT SINGLE SHAFT LAYOUT

| Orawn                      | Checked | Approved   | Date       |  |
|----------------------------|---------|------------|------------|--|
| HB                         | RC      | KC         | 13/04/2017 |  |
| AECOM Internal Project No. |         | Scale @ A1 |            |  |
| 60506766                   |         | N.T.S      |            |  |

THIS DOCUMENT HAS BEEN PREPARED PURSUANT TO AND SUBJECT TO THE TERMS OF AECOM'S APPOINTMENT BY ITS CLIENT. AECOM ACCEPTS NO LIABILITY FOR ANY USE OF THIS DOCUMENT OTHER THAN BY ITS ORIGINAL CLIENT OR FOLLOWING AECOM'S EXPRESS AGREEMENT TO SUCH USE, AND ONLY FOR THE PURPOSES FOR WHICH IT WAS PREPARED AND PROVIDED.

AECOM Scott House Alençon Link, Basingstoke Hampshire, RG21 7PP Telephone (01256) 310200

Fax (01256) 310201 www.aecom.com

**AECOM** 

Drawing Number Figure 16.38

This image provides landscape and visual context only

—Extent of central 50mm frame used to construct panorama—

Viewpoint: 1 Location: Selby Road Eye Level: 12 m AOD OS reference 456431, 423705 Direction of view: East
Distant to site: 0.7 km

Nikon D3100 Field of view: 29.09.2016, 09:15 hrs 130 mm x 650 mm 594 mm x 841 mm Date & time: Image size: