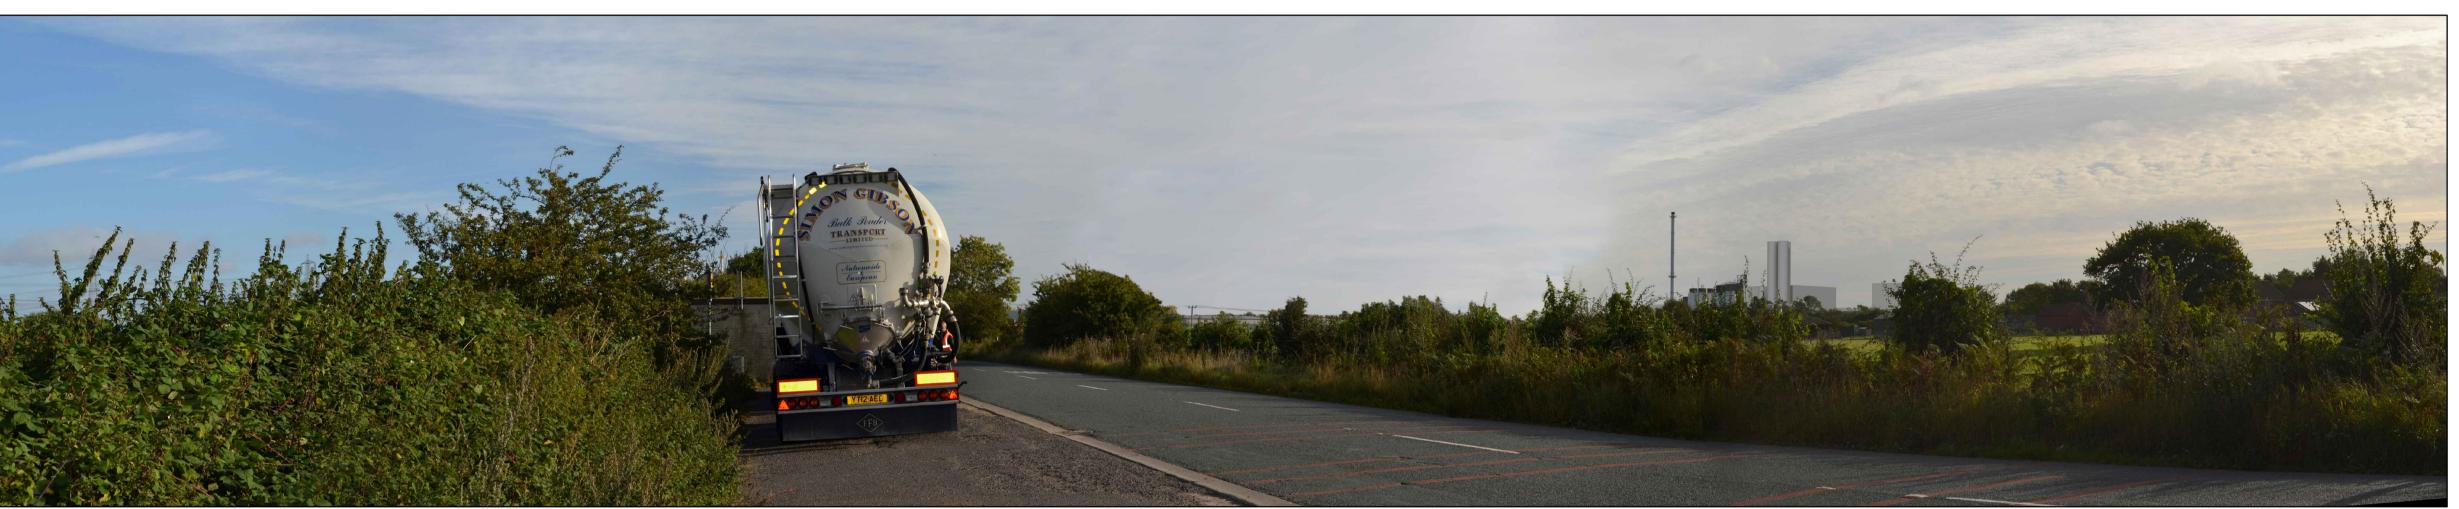

Drawing Title

VIEWPOINT 10 WEST LANE, BURN -PHOTOMONTAGE AND WIREFRAME FOR OPENING (2022) INDICATIVE CONCEPT MULTI SHAFT LAYOUT

| Drawn            | Checked    | Approved   | Date       |
|------------------|------------|------------|------------|
| НВ               | RC         | KC         | 13/04/2017 |
| AECOM Internal P | roject No. | Scale @ A1 |            |
| 60506766         |            | N.T.S      |            |

Scott House Alençon Link, Basingstoke Hampshire, RG21 7PP **AECOM** Telephone (01256) 310200 Fax (01256) 310201

Figure 16.53

www.aecom.com

01

Location: Eye Level: OS reference 453069, 426825 Direction of view: South east Distant to site: 4.7 km

Field of view: 29.09.2016, 13:00 hrs 130 mm x 650 mm 594 mm x 841 mm Date & time: Image size:

Paper size

Wireframe

View flat at a comfortable arm's length

ENVIRONMENTAL STATEMENT

EGGBOROUGH POWER LTD

EGGBOROUGH CCGT DCO