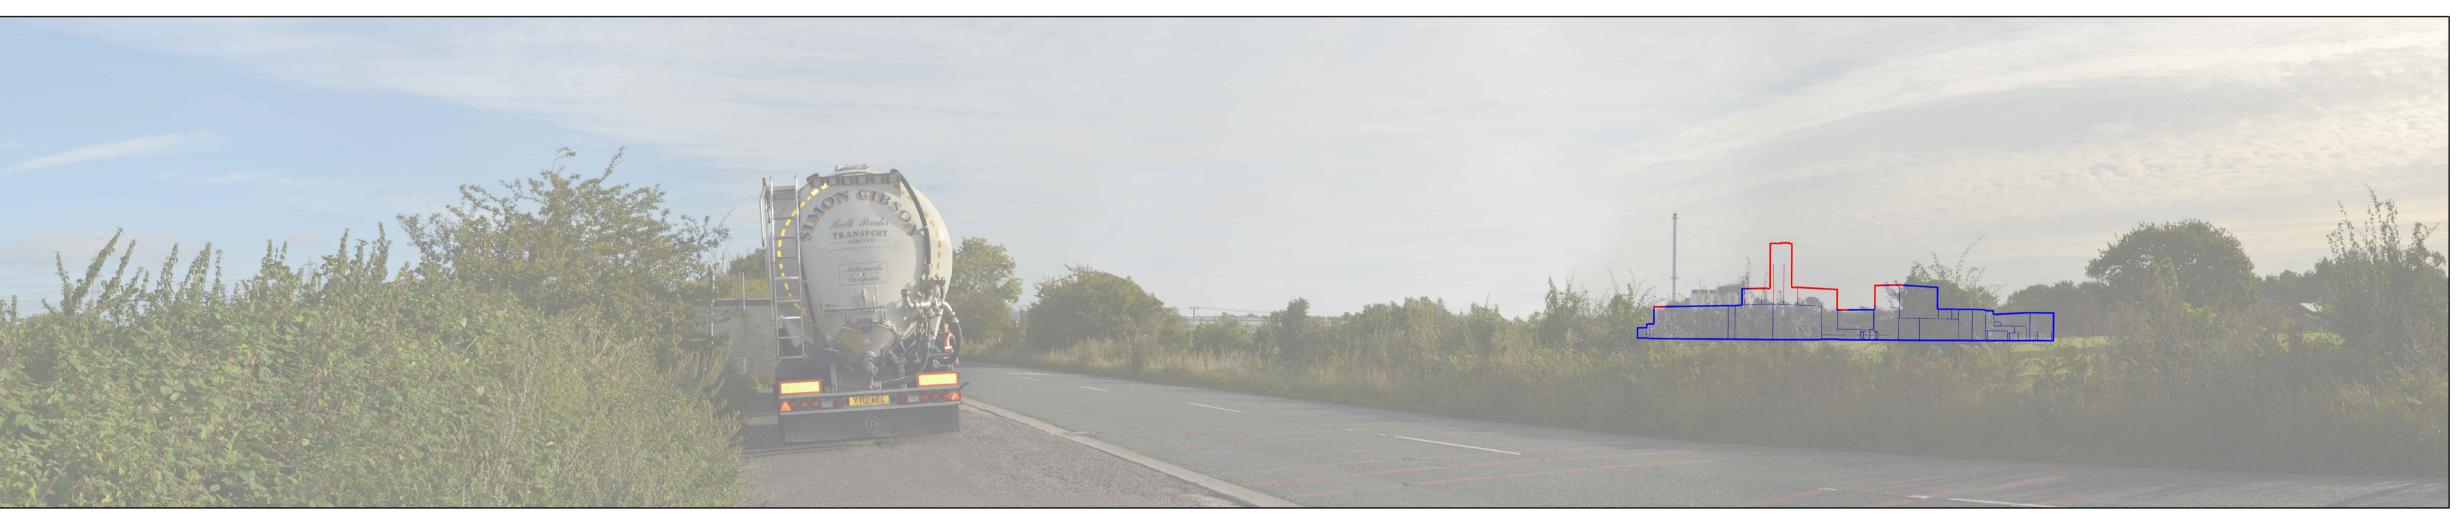

Paper size

Wireframe

Extent of central 50mm frame used to construct panorama

View flat at a comfortable arm's length

This image provides landscape and visual context only

ENVIRONMENTAL STATEMENT

Client

EGGBOROUGH POWER LTD

Project T

EGGBOROUGH CCGT DCO

Drawing Title

www.aecom.com

Drawing Number

VIEWPOINT 1 SELBY ROAD (NORTH), EGGBOROUGH -PHOTOMONTAGE AND WIREFRAME FOR OPENING (2022) INDICATIVE CONCEPT MULTI SHAFT LAYOUT

| rawn                      | Checked | Approved   | Date       |
|---------------------------|---------|------------|------------|
| lB                        | RC      | KC         | 13/04/2017 |
| ECOM Internal Project No. |         | Scale @ A1 |            |
| 0506766                   |         | N.T.S      |            |

THIS DOCUMENT HAS BEEN PREPARED PURSUANT TO AND SUBJECT TO THE TERMS OF AECOM'S APPOINTMENT BY ITS CLIENT. AECOM ACCEPTS NO LIABILITY FOR ANY USE OF THIS DOCUMENT OTHER THAN BY ITS ORIGINAL CLIENT OR FOLLOWING AECOM'S EXPRESS AGREEMENT TO SUCH USE, AND ONLY FOR THE PURPOSES FOR WHICH IT WAS PREPARED AND PROVIDED.

AECOM
Scott House
Alençon Link, Basingstoke
Hampshire, RG21 7PP
Telephone (01256) 310200
Fax (01256) 310201

Rev

Figure 16.39

WPROJE\60506766 - EGGBOROUGH CCGT\CAD\FIGURES\FIGURE 16.37 -

Location:

Eye Level: 12 m AOD OS reference 456431, 423705

Direction of view: East

Distant to site: 0.7 km

Nikon D3100

29.09.2016, 09:15 hrs 130 mm x 650 mm 594 mm x 841 mm

Field of view:

Date & time:

Image size:

Paper size