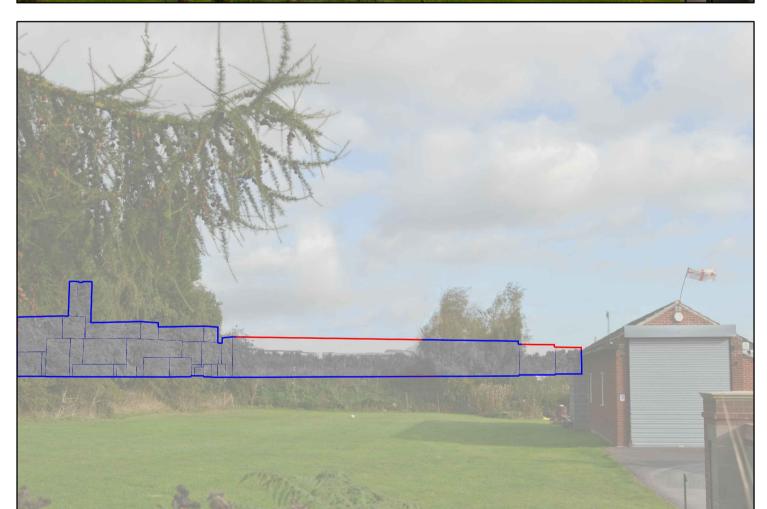

View flat at a comfortable arm's length

ENVIRONMENTAL STATEMENT

EGGBOROUGH POWER LTD

EGGBOROUGH CCGT DCO

Drawing Title

VIEWPOINT 1 SELBY ROAD (NORTH), EGGBOROUGH -PHOTOMONTAGE AND WIREFRAME FOR OPENING (2022) INDICATIVE CONCEPT SINGLE SHAFT LAYOUT

| )rawn                      | Checked | Approved   | Date       |
|----------------------------|---------|------------|------------|
| НВ                         | RC      | KC         | 13/04/2017 |
| AECOM Internal Project No. |         | Scale @ A1 |            |
| 0506766                    |         | N.T.S      |            |

THIS DOCUMENT HAS BEEN PREPARED PURSUANT TO AND SUBJECT TO THE TERMS OF AECOM'S APPOINTMENT BY ITS CLIENT. AECOM ACCEPTS NO LIABILITY FOR ANY USE OF THIS DOCUMENT OTHER THAN BY ITS ORIGINAL CLIENT OR FOLLOWING AECOM'S EXPRESS AGREEMENT TO SUCH USE, AND ONLY FOR THE PURPOSES FOR WHICH IT WAS PREPARED AND PROVIDED.

AECOM Scott House Alençon Link, Basingstoke Hampshire, RG21 7PP Telephone (01256) 310200

Fax (01256) 310201 www.aecom.com

**AECOM** 

Drawing Number | Figure 16.37

This image provides landscape and visual context only