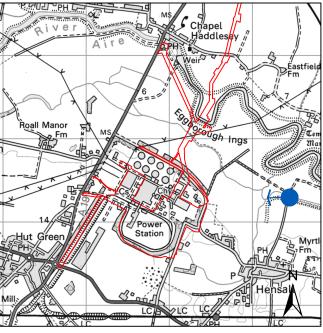

AECOM

ACCOW Scott House Alençon Link, Basingstoke Hampshire, RG21 7PP Telephone (01256) 310200 Fax (01256) 310201 www.aecom.com

FIGURE 16.19

OS Grid Reference (X,Y): 458279, 426072 Elevation (AOD) 8 m AOD Receptor Type: Church Users and Residents Direction of View: South Distance to Proposed Power Plant Site: 2 km Date and time: 29.09.2016, 13:30 hrs

Location of visual receptor

DCO Application Site

**ENVIRONMENTAL STATEMENT** 

EGGBOROUGH POWER LTD

EGGBOROUGH CCGT DCO

VIEWPOINT 7 - CHAPEL HADDLESEY, ST JOHN THE BAPTIST CHURCH (SUMMER)

|  | Drawn | Checked | Approved   | Date       |
|--|-------|---------|------------|------------|
|  | HB    | RC      | KC         | 13/04/2017 |
|  |       |         | Scale @ A3 |            |
|  |       |         | N.T.S      |            |

THIS DOCUMENT HAS BEEN PREPARED PURSUANT TO AND SUBJECT TO THE TERMS OF AECOM'S APPOINTMENT BY ITS CLIENT. AECOM ACCEPTS NO LIABILITY FOR ANY USE OF THIS DOCUMENT OTHER THAN BY ITS ORIGINAL CLIENT OR FOLLOWING AECOM'S EXPRESS AGREEMENT TO SUCH USE, AND ONLY FOR THE PURPOSES FOR WHICH IT WAS PREPARED AND PROVIDED.