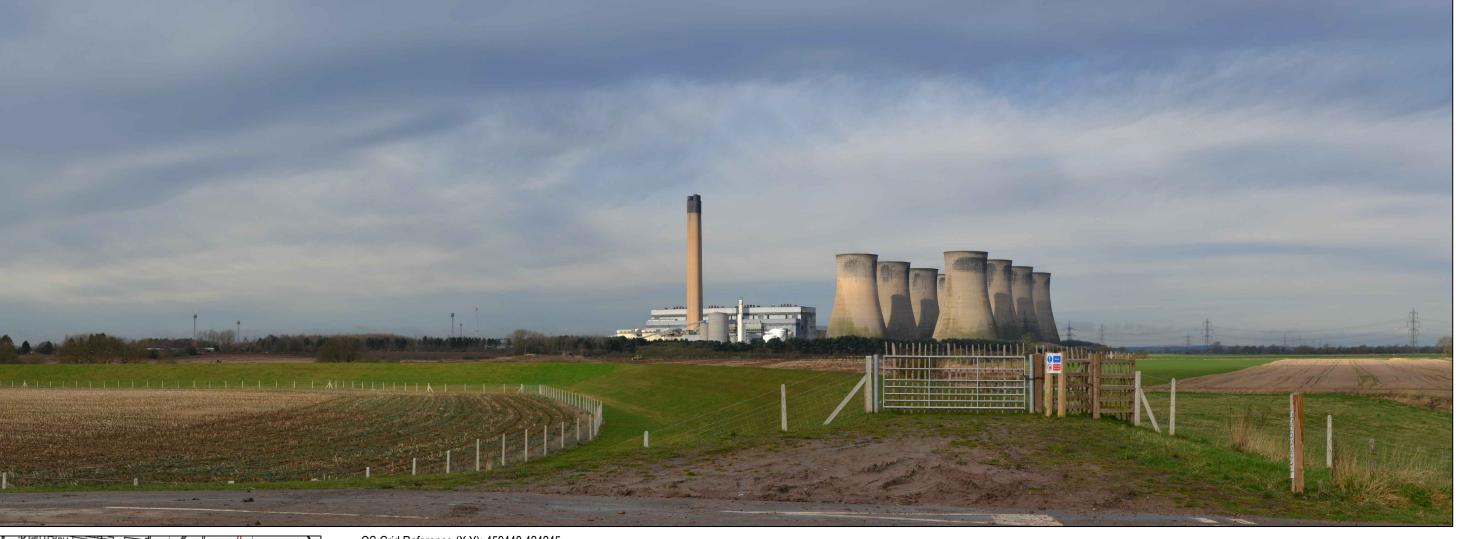

**AECOM** 

01

OS Grid Reference (X,Y): 456094, 423310 Elevation (AOD): 11 m Receptor Type: Residents Direction of View: North west Distance to Proposed Power Plant Site: 1.5 km Date and time: 08.03.2017, 14:02 hrs

Location of visual receptor

DCO Application Site

urpose of Issue ENVIRONMENTAL STATEMENT

EGGBOROUGH POWER LTD

EGGBOROUGH CCGT DCO

VIEWPOINT 2 - SELBY ROAD (WINTER)

| Drawn                        | Checked    | Approved            | Date       |
|------------------------------|------------|---------------------|------------|
| MB                           | RC         | KC                  | 16/03/2017 |
| AECOM Internal P<br>60506766 | roject No. | Scale @ A3<br>N.T.S |            |

THIS DOCUMENT HAS BEEN PREPARED PURSUANT TO AND SUBJECT TO THE TERMS OF AECOM'S APPOINTMENT BY ITS CLIENT. AECOM ACCEPTS NO LIABILITY FOR ANY USE OF THIS DOCUMENT OTHER THAN BY ITS ORIGINAL CLIENT OR FOLLOWING ACCOM'S EXPRESS ARCREMENT TO SUCH USE, AND ONLY FOR THE PURPOSES FOR WHICH IT WAS PREPARED AND PROVIDED.