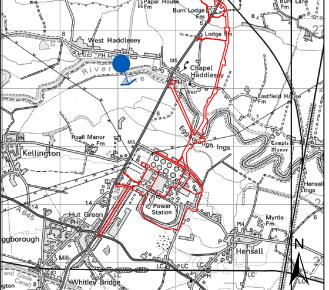

OS Grid Reference (X,Y): 456431, 423705 Elevation (AOD): 12 m Receptor Type: Road Users, Residents Direction of View: East Distance to Proposed Power Plant Site: 1 km Date and time: 29.09.2016, 09:15 hrs

Location of visual receptor

DCO Application Site

## **ENVIRONMENTAL STATEMENT**

EGGBOROUGH POWER LTD

EGGBOROUGH CCGT DCO

VIEWPOINT 1 - SELBY ROAD (SUMMER)

| Drawn                      | Checked | Approved   | Date       |
|----------------------------|---------|------------|------------|
| HB                         | RC      | KC         | 13/04/2017 |
| AECOM Internal Project No. |         | Scale @ A3 |            |
| 60506766                   |         | N.T.S      |            |