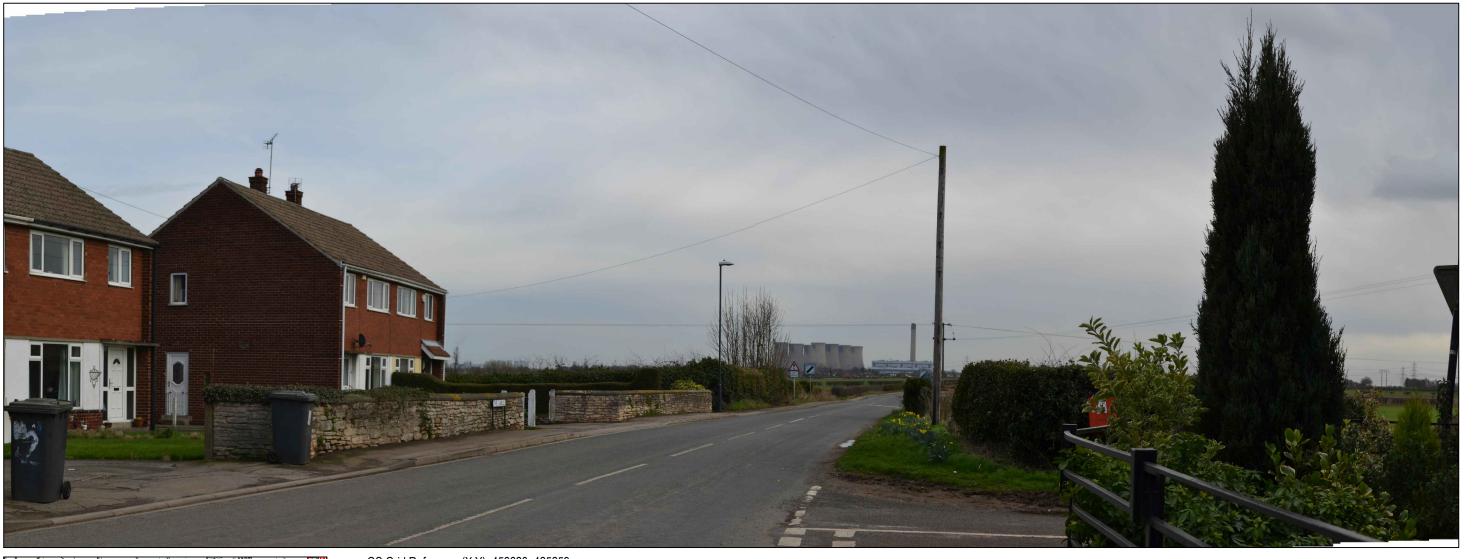

**AECOM** 

01

OS Grid Reference (X,Y): 456094, 423310 Elevation (AOD): 11 m Receptor Type: Residents Direction of View: North west Distance to Proposed Power Plant Site: 1.5 km Date and time: 08.03.2017, 14:02 hrs

Location of visual receptor

DCO Application Site

urpose of Issue ENVIRONMENTAL STATEMENT

EGGBOROUGH POWER LTD

EGGBOROUGH CCGT DCO

VIEWPOINT 2 - SELBY ROAD (WINTER)

| Drawn                        | Checked    | Approved            | Date       |
|------------------------------|------------|---------------------|------------|
| MB                           | RC         | KC                  | 16/03/2017 |
| AECOM Internal P<br>60506766 | roject No. | Scale @ A3<br>N.T.S |            |