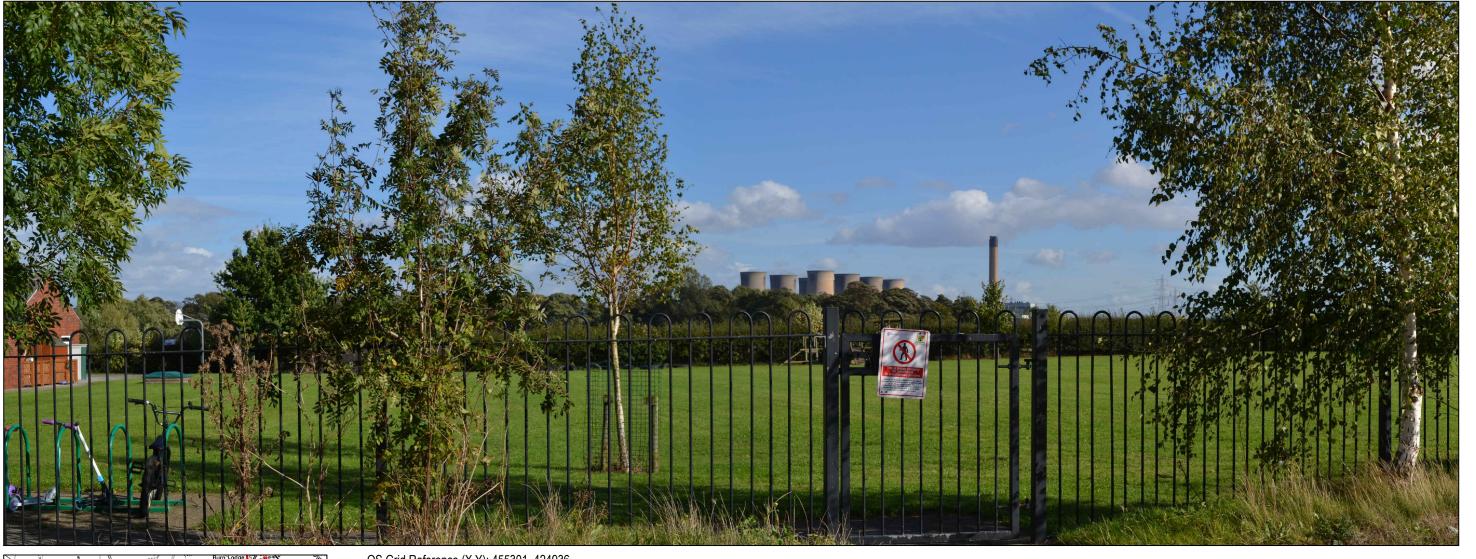

AECOM

ACCOW Scott House Alençon Link, Basingstoke Hampshire, RG21 7PP Telephone (01256) 310200 Fax (01256) 310201 www.aecom.com

FIGURE 16.19

OS Grid Reference (X,Y): 458279, 426072 Elevation (AOD) 8 m AOD Receptor Type: Church Users and Residents Direction of View: South Distance to Proposed Power Plant Site: 2 km Date and time: 29.09.2016, 13:30 hrs

Location of visual receptor

DCO Application Site

**ENVIRONMENTAL STATEMENT** 

EGGBOROUGH POWER LTD

EGGBOROUGH CCGT DCO

VIEWPOINT 7 - CHAPEL HADDLESEY, ST JOHN THE BAPTIST CHURCH (SUMMER)

|  | Drawn | Checked | Approved   | Date       |
|--|-------|---------|------------|------------|
|  | HB    | RC      | KC         | 13/04/2017 |
|  |       |         | Scale @ A3 |            |
|  |       |         | N.T.S      |            |