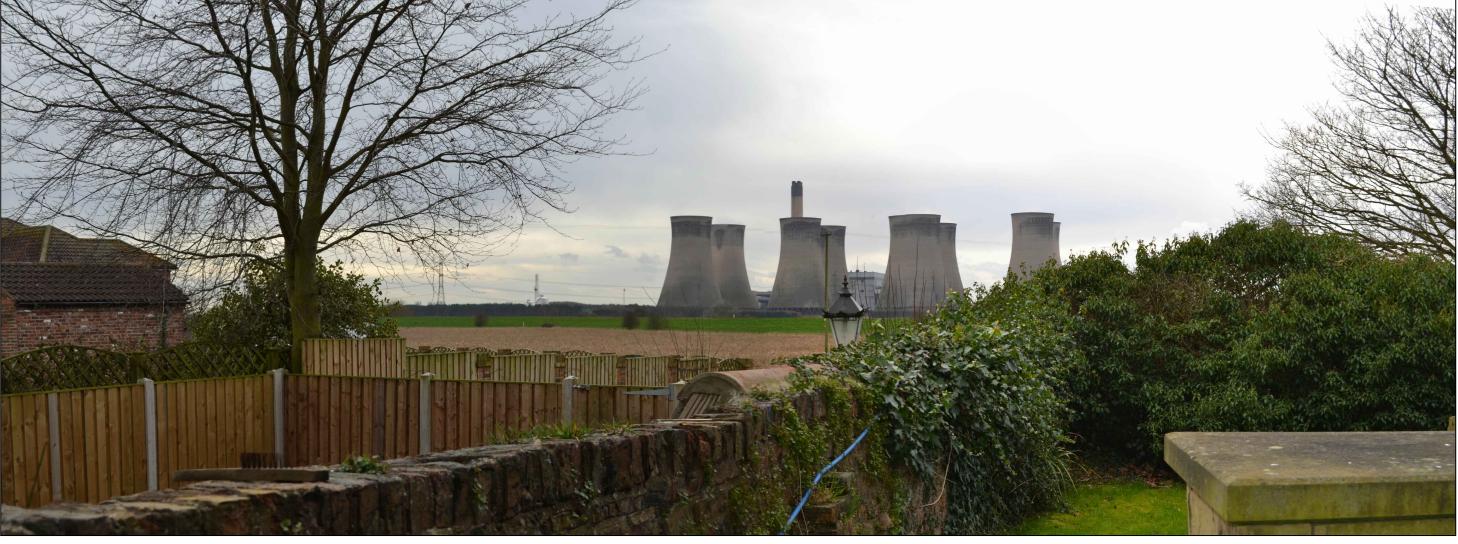

**AECOM** 

FIGURE 16.20

OS Grid Reference (X,Y): 458279, 426072 Elevation (AOD) 8 m AOD Receptor Type: Church Users and Residents Direction of View: South Distance to Proposed Power Plant Site: 2 km Date and time: 08.03.2017, 12:46 hrs

Location of visual receptor

DCO Application Site

ENVIRONMENTAL STATEMENT

Client

EGGBOROUGH POWER LTD

Project Title

EGGBOROUGH CCGT DCO

Drawing Title

VIEWPOINT 7 - CHAPEL HADDLESEY, ST JOHN THE BAPTIST CHURCH (WINTER)

| Drawn                      | Checked | Approved   | Date       |
|----------------------------|---------|------------|------------|
| HB                         | RC      | KC         | 13/04/2017 |
| AECOM Internal Project No. |         | Scale @ A3 |            |
| 60506766                   |         | N.T.S      |            |