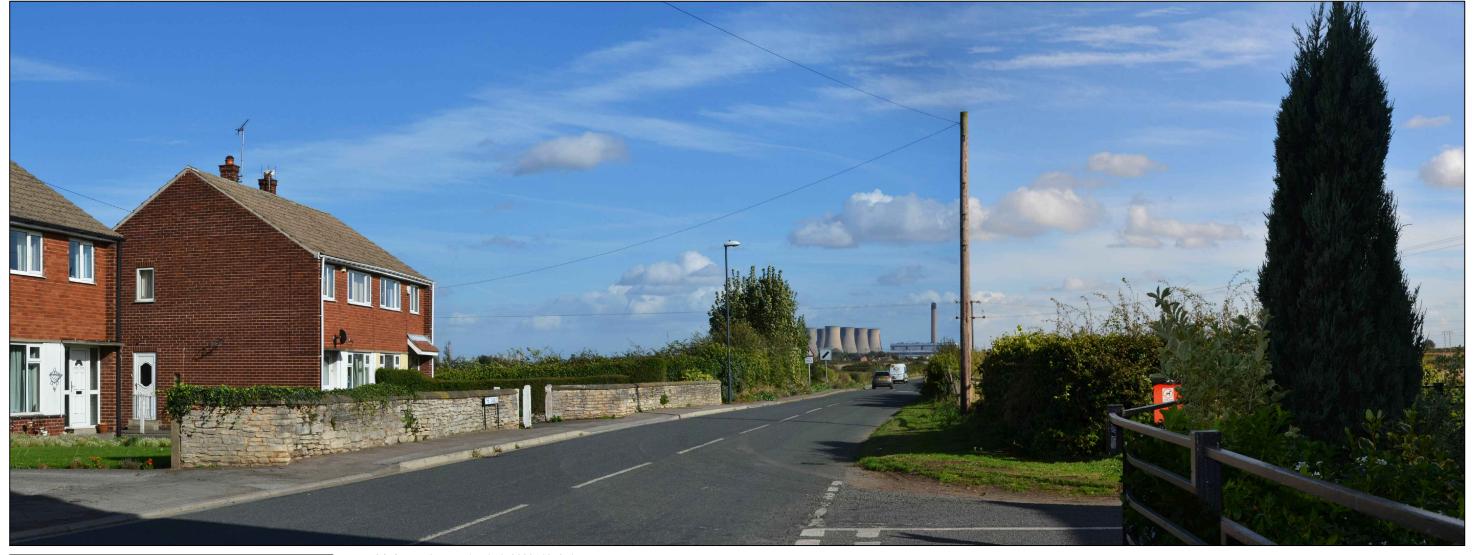

FIGURE 16.8

Elevation (AOD): 12 m

Receptor Type: Road Users, Residents

Direction of View: East

Distance to Proposed Power Plant Site: 1 km

Date and time: 08.03.2017, 13:52 hrs

Location of visual receptor

— DCO Application Site

ENVIRONMENTAL STATEMENT

Client

EGGBOROUGH POWER LTD

Project Title

EGGBOROUGH CCGT DCO

Drawing Title

VIEWPOINT 1 - SELBY ROAD (WINTER)

| Drawn                      | Checked | Approved   | Date       |
|----------------------------|---------|------------|------------|
| MB                         | RC      | KC         | 16/03/2017 |
| AECOM Internal Project No. |         | Scale @ A3 |            |
| 60506766                   |         | N.T.S      |            |
|                            |         |            |            |