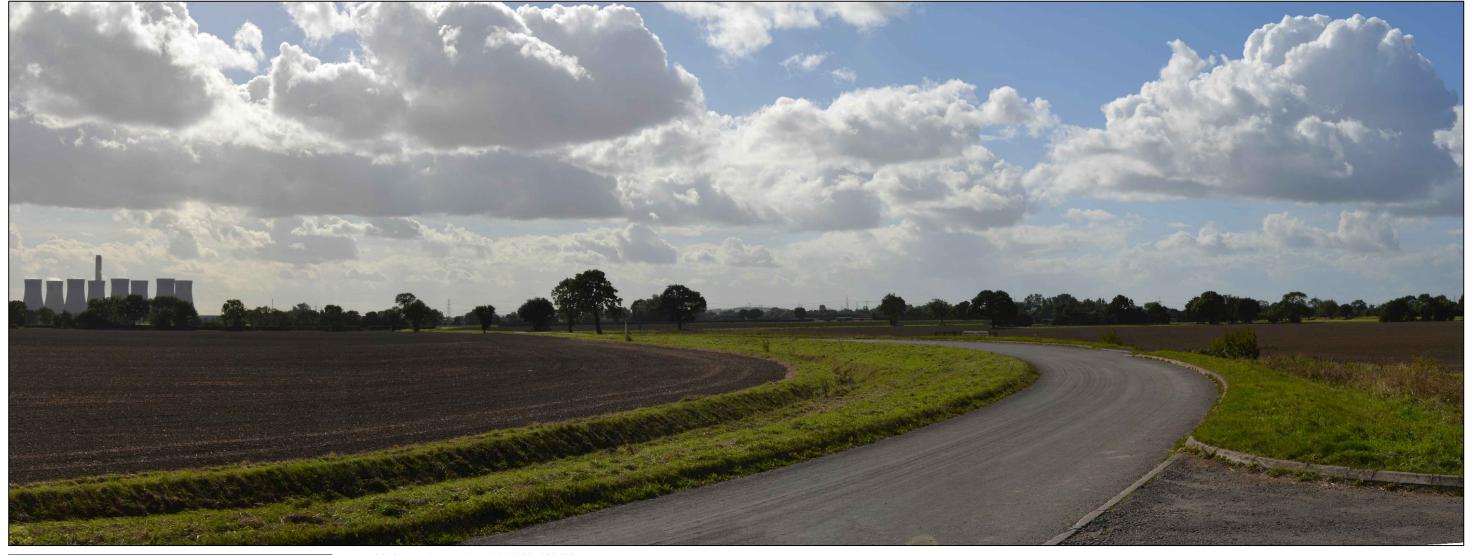

01

OS Grid Reference (X,Y): 457775, 422966 Elevation (AOD): 16 m Receptor Type: Road Users, Residents Direction of View: North Distance to Proposed Power Plant Site: 0.7 km Date and time: 29.09.2016, 10:00 hrs

Location of visual receptor

DCO Application Site

**ENVIRONMENTAL STATEMENT** 

EGGBOROUGH POWER LTD

EGGBOROUGH CCGT DCO

VIEWPOINT 3 - WEELAND ROAD (SUMMER)

| Drawn                      | Checked | Approved   | Date       |
|----------------------------|---------|------------|------------|
| HB                         | RC      | KC         | 13/04/2017 |
| AECOM Internal Project No. |         | Scale @ A3 |            |
| 60506766                   |         | N.T.S      |            |
|                            |         |            |            |

THIS DOCUMENT HAS BEEN PREPARED PURSUANT TO AND SUBJECT TO THE TERMS OF AECOM'S APPOINTMENT BY ITS CLIENT. AECOM ACCEPTS NO LIABILITY FOR ANY USE OF THIS DOCUMENT OTHER THAN BY ITS ORIGINAL CLIENT OR FOLLOWING ACCOM'S EXPRESS ARCREMENT TO SUCH USE, AND ONLY FOR THE PURPOSES FOR WHICH IT WAS PREPARED AND PROVIDED.