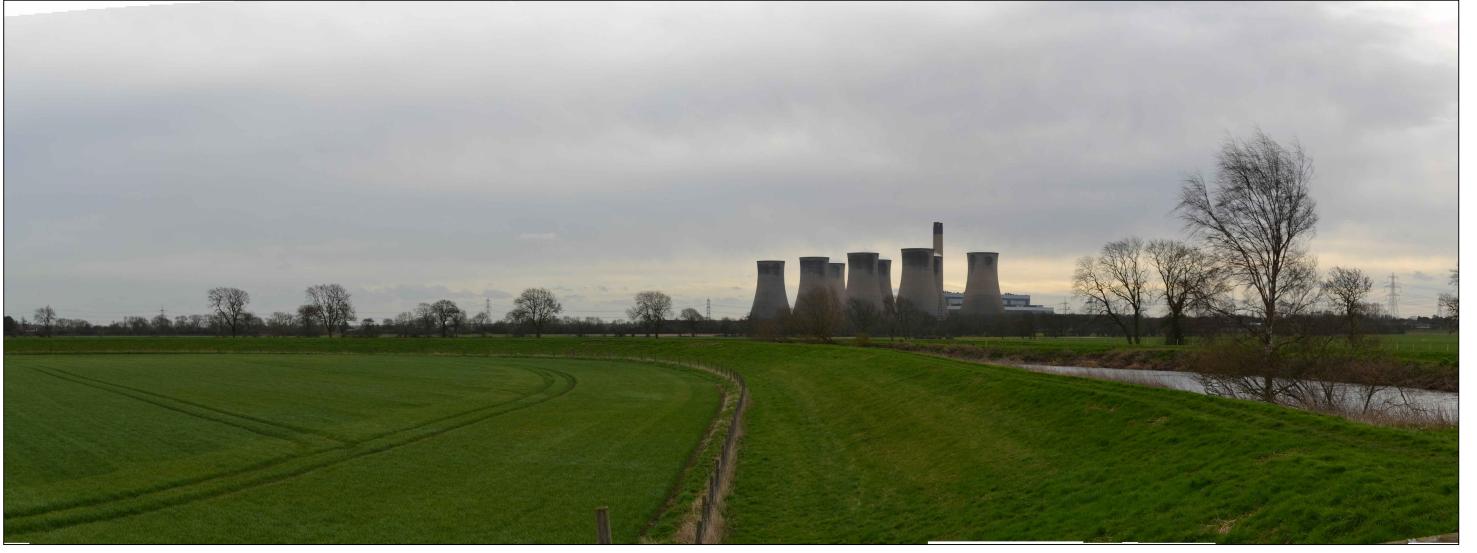

AECOM

FIGURE 16.29

OS Grid Reference (X,Y): 455301, 424936 Elevation (AOD): 13.0 m Receptor Type: Residents Direction of View: East Distance to Proposed Power Plant Site: 2.4 km Date and time: 29.09.2016, 14:00 hrs

Location of visual receptor

DCO Application Site

ITPOSE OF ISSUE ENVIRONMENTAL STATEMENT

EGGBOROUGH POWER LTD

EGGBOROUGH CCGT DCO

VIEWPOINT 12 - KELLINGTON (SUMMER)

| Drawn                      | Checked | Approved   | Date       |
|----------------------------|---------|------------|------------|
| HB                         | RC      | KC         | 13/04/2017 |
| AECOM Internal Project No. |         | Scale @ A3 |            |
| 60506766                   |         | N.T.S      |            |
|                            |         |            |            |