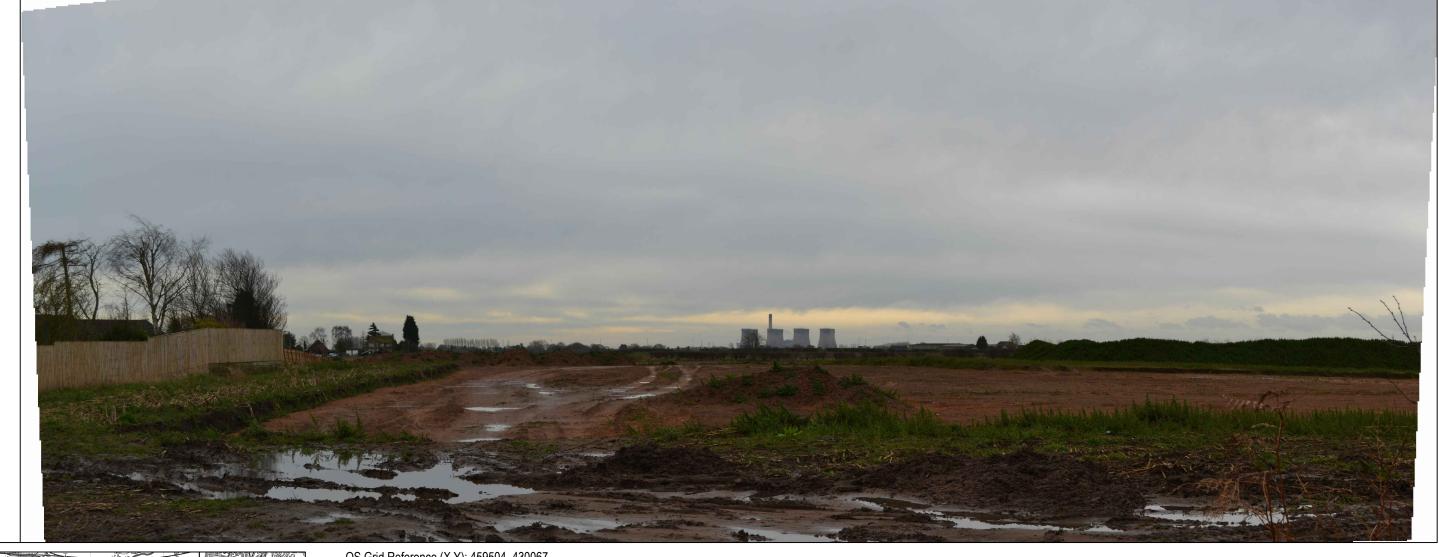

AECOM Scott House Alençon Link, Ba

Alençon Link, Basingstoke Hampshire, RG21 7PP Telephone (01256) 310200 Fax (01256) 310201

01

FIGURE 16.23

.23

OS Grid Reference (X,Y): 459504, 430067 Elevation (AOD): 8.0 m Receptor Type: Road Users, Residents Direction of View: South Distance to Proposed Power Plant Site: 6.7 km Date and time: 29.09.2016, 12:30 hrs

Location of visual receptor

DCO Application Site

ENVIRONMENTAL STATEMENT

lient

EGGBOROUGH POWER LTD

Project Title

EGGBOROUGH CCGT DCO

Drawing Title

VIEWPOINT 9 - BRAYTON (SUMMER)

| Drawn                      | Checked | Approved   | Date       |
|----------------------------|---------|------------|------------|
| HB                         | RC      | KC         | 13/04/2017 |
| AECOM Internal Project No. |         | Scale @ A3 |            |
| 60506766                   |         | N.T.S      |            |