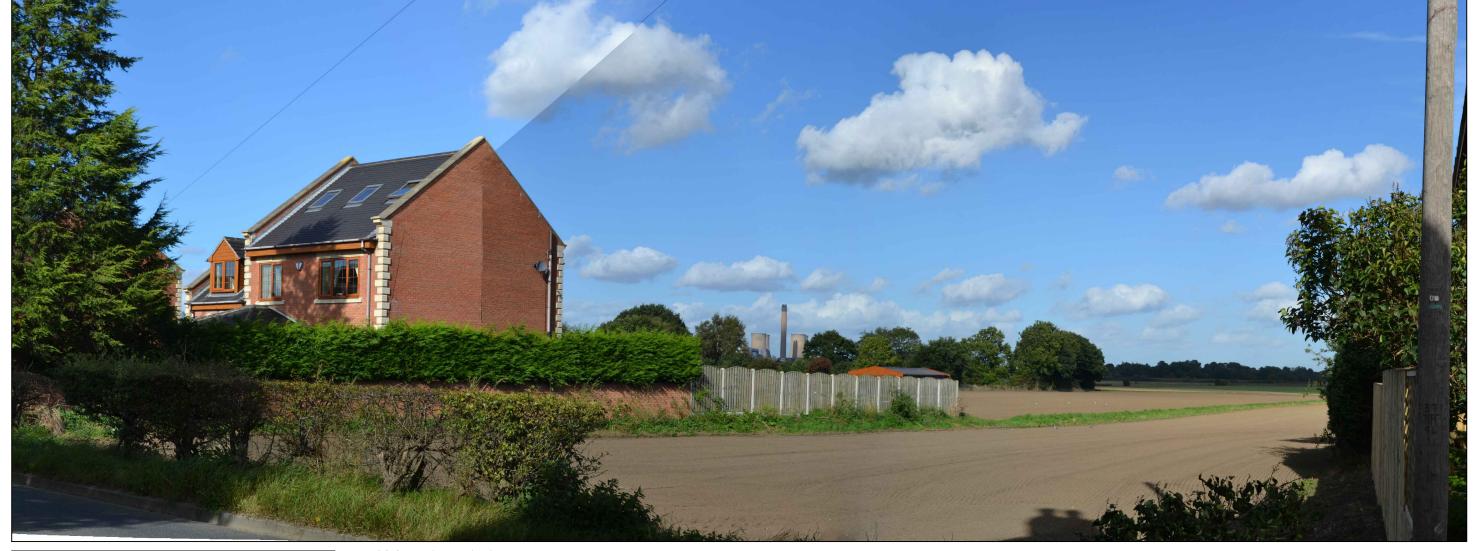

AECOM

01

OS Grid Reference (X,Y): 458764, 423635 Elevation (AOD): 14 m Receptor Type: Residents Direction of View: West Distance to Proposed Power Plant Site: 0.8 km Date and time: .29.09.2016, 10:00 hrs

Location of visual receptor

DCO Application Site

ENVIRONMENTAL STATEMENT

EGGBOROUGH POWER LTD

EGGBOROUGH CCGT DCO

VIEWPOINT 5 - GALLOWS HILL (SUMMER)

|  | Drawn                                 | Checked | Approved   | Date       |
|--|---------------------------------------|---------|------------|------------|
|  | HB                                    | RC      | KC         | 13/04/2017 |
|  | · · · · · · · · · · · · · · · · · · · |         | Scale @ A3 |            |
|  |                                       |         | N.T.S      |            |