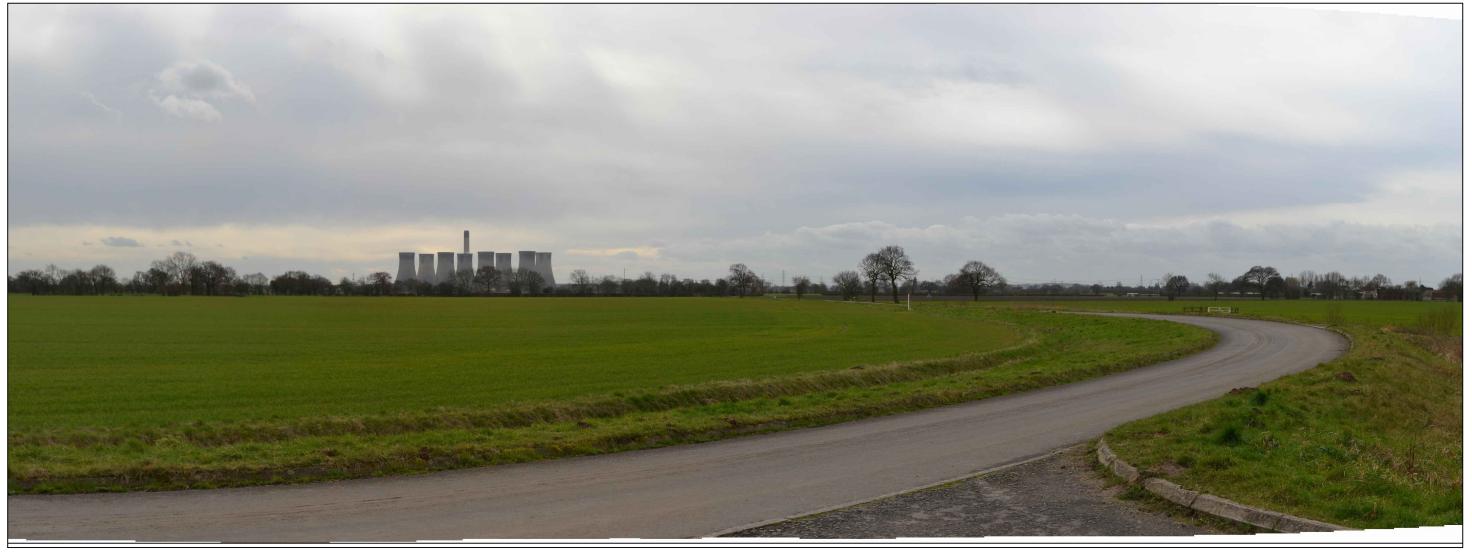

AECOM

01

OS Grid Reference (X,Y): 457775, 422966 Elevation (AOD): 16 m Receptor Type: Road Users, Residents Direction of View: North Distance to Proposed Power Plant Site: 0.7 km Date and time: 08.03.2017, 09:27 hrs

Location of visual receptor

DCO Application Site

Purpose of Issue ENVIRONMENTAL STATEMENT

Client

EGGBOROUGH POWER LTD

Project Title

EGGBOROUGH CCGT DCO

Drawing Title

VIEWPOINT 3 - WEELAND ROAD (WINTER)

| Drawn                      | Checked | Approved   | Date       |
|----------------------------|---------|------------|------------|
| MB                         | RC      | KC         | 16/03/2017 |
| AECOM Internal Project No. |         | Scale @ A3 |            |
| 60506766                   |         | N.T.S      |            |