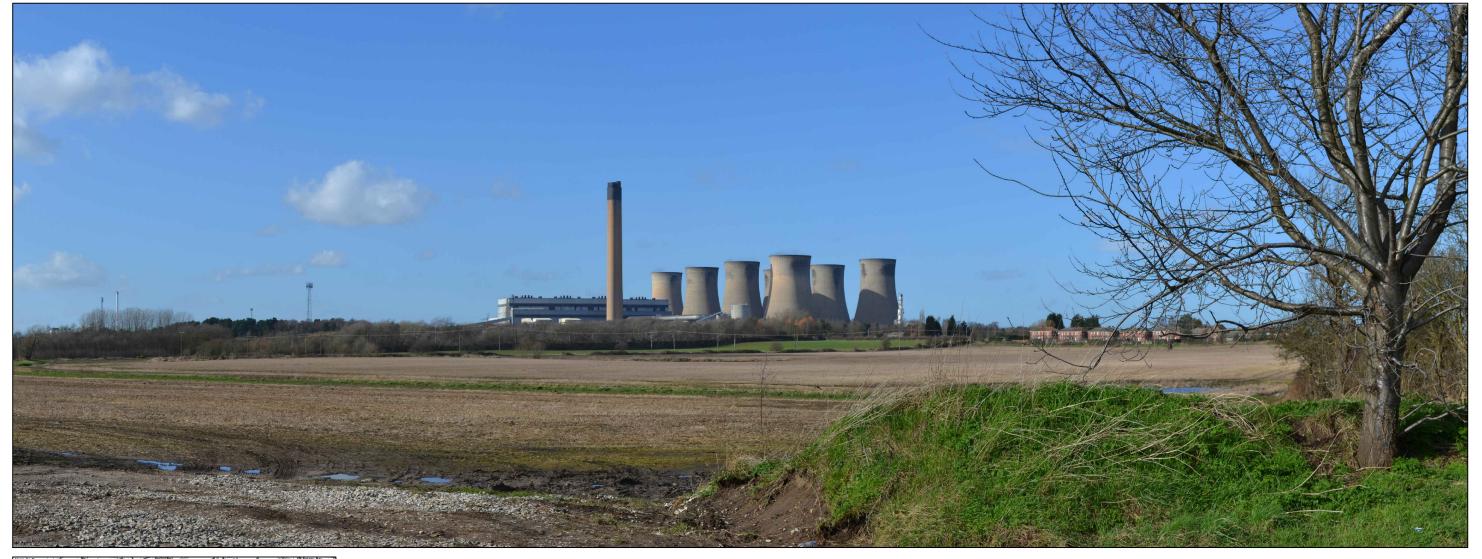

visual receptor

DCO Application Site

ITPOSE OF ISSUE ENVIRONMENTAL STATEMENT

EGGBOROUGH POWER LTD

EGGBOROUGH CCGT DCO

VIEWPOINT 14 - HADDLESEY ROAD / MAIN STREET (WINTER)

|  | Drawn | Checked | Approved   | Date       |
|--|-------|---------|------------|------------|
|  | MB    | RC      | KC         | 16/03/2017 |
|  | '     |         | Scale @ A3 |            |
|  |       |         | N.T.S      |            |
|  |       |         |            |            |

THIS DOCUMENT HAS BEEN PREPARED PURSUANT TO AND SUBJECT TO THE TERMS OF AECOM'S APPOINTMENT BY ITS CLIENT. AECOM ACCEPTS NO LIABILITY FOR ANY USE OF THIS DOCUMENT OTHER THAN BY ITS ORIGINAL CLIENT OR FOLLOWING ACCOM'S EXPRESS ARGEMENT TO SUCH USE. AND ONLY FOR THE PURPOSES FOR WHICH IT WAS PREPARED AND PROVIDED.

AECOM



01



OS Grid Reference (X,Y): 458794, 423133 Elevation (AOD): 10.0 m Receptor Type: Residents Direction of View: North west Distance to Proposed Power Plant Site: 1 km Date and time: 08.03.2017, 15:02 hrs

Location of visual receptor

DCO Application Site

ENVIRONMENTAL STATEMENT

EGGBOROUGH POWER LTD

EGGBOROUGH CCGT DCO

Drawing Title

VIEWPOINT 15 -STATION ROAD, HENSALL (WINTER)

|  | Drawn | Checked | Approved   | Date       |
|--|-------|---------|------------|------------|
|  | MB    | RC      | KC         | 16/03/2017 |
|  | '     |         | Scale @ A3 |            |
|  |       |         | N.T.S      |            |
|  |       |         |            |            |

THIS DOCUMENT HAS BEEN PREPARED PURSUANT TO AND SUBJECT TO THE TERMS OF AECOM'S APPOINTMENT BY ITS CLIENT. AECOM ACCEPTS N