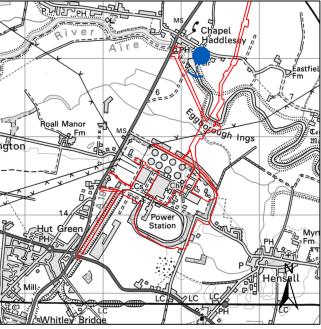

AECOM

ACCOW Scott House Alençon Link, Basingstoke Hampshire, RG21 7PP Telephone (01256) 310200 Fax (01256) 310201 www.aecom.com

FIGURE 16.19

OS Grid Reference (X,Y): 458279, 426072 Elevation (AOD) 8 m AOD Receptor Type: Church Users and Residents Direction of View: South Distance to Proposed Power Plant Site: 2 km Date and time: 29.09.2016, 13:30 hrs

Location of visual receptor

DCO Application Site

**ENVIRONMENTAL STATEMENT** 

EGGBOROUGH POWER LTD

EGGBOROUGH CCGT DCO

VIEWPOINT 7 - CHAPEL HADDLESEY, ST JOHN THE BAPTIST CHURCH (SUMMER)

|  | Drawn | Checked | Approved   | Date       |
|--|-------|---------|------------|------------|
|  | HB    | RC      | KC         | 13/04/2017 |
|  |       |         | Scale @ A3 |            |
|  |       |         | N.T.S      |            |

THIS DOCUMENT HAS BEEN PREPARED PURSUANT TO AND SUBJECT TO THE TERMS OF AECOM'S APPOINTMENT BY ITS CLIENT. AECOM ACCEPTS NO LIABILITY FOR ANY USE OF THIS DOCUMENT OTHER THAN BY ITS ORIGINAL CLIENT OR FOLLOWING AECOM'S EXPRESS AGREEMENT TO SUCH USE, AND ONLY FOR THE PURPOSES FOR WHICH IT WAS PREPARED AND PROVIDED.