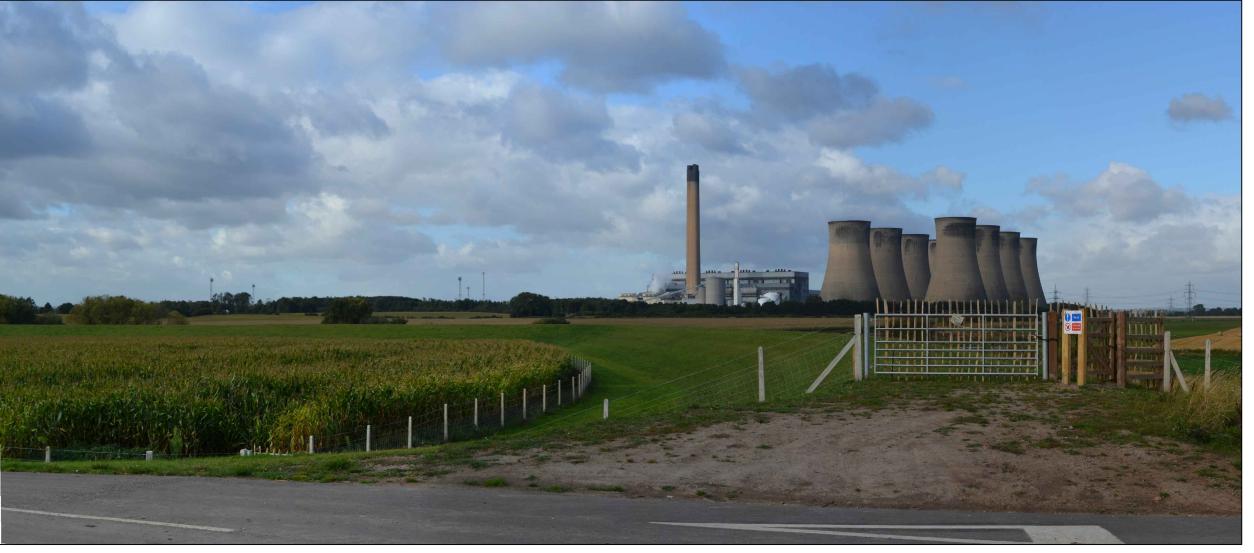

AECOM Scott House

Alençon Link, Basingst Hampshire, RG21 7PP Telephone (01256) 310 Fax (01256) 310201

01

OS Grid Reference (X,Y): 456094, 423310 Elevation (AOD): 11 m Receptor Type: Residents Direction of View: North west Distance to Proposed Power Plant Site: 1.5 km Date and time: 29.09.2016, 09:00 hrs

Location of visual receptor

DCO Application Site

ENVIRONMENTAL STATEMENT

EGGBOROUGH POWER LTD

EGGBOROUGH CCGT DCO

VIEWPOINT 2 - SELBY ROAD (SUMMER)

|  | Drawn | Checked | Approved   | Date       |
|--|-------|---------|------------|------------|
|  | HB    | RC      | KC         | 13/04/2017 |
|  |       |         | Scale @ A3 |            |
|  |       |         | N.T.S      |            |

THIS DOCUMENT HAS BEEN PREPARED PURSUANT TO AND SUBJECT TO THE TERMS OF AECOM'S APPOINTMENT BY ITS CLIENT. AECOM ACCEPTS NO LIABILITY FOR ANY USE OF THIS DOCUMENT OTHER THAN BY ITS ORIGINAL CLIENT OR FOLLOWING AECOM'S EXPRESS AGREEMENT TO SUCH USE, AND ONLY FOR THE PURPOSES FOR WHICH IT WAS PREPARED AND PROVIDED.