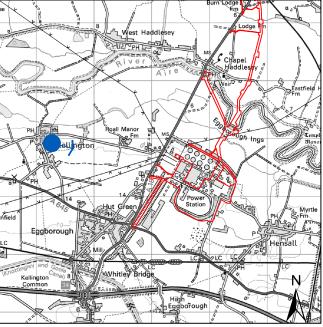

OS Grid Reference (X,Y): 456431, 423705 Elevation (AOD): 12 m Receptor Type: Road Users, Residents Direction of View: East Distance to Proposed Power Plant Site: 1 km Date and time: 29.09.2016, 09:15 hrs

Location of visual receptor

DCO Application Site

## **ENVIRONMENTAL STATEMENT**

EGGBOROUGH POWER LTD

EGGBOROUGH CCGT DCO

VIEWPOINT 1 - SELBY ROAD (SUMMER)

| Drawn                      | Checked | Approved   | Date       |
|----------------------------|---------|------------|------------|
| HB                         | RC      | KC         | 13/04/2017 |
| AECOM Internal Project No. |         | Scale @ A3 |            |
| 60506766                   |         | N.T.S      |            |