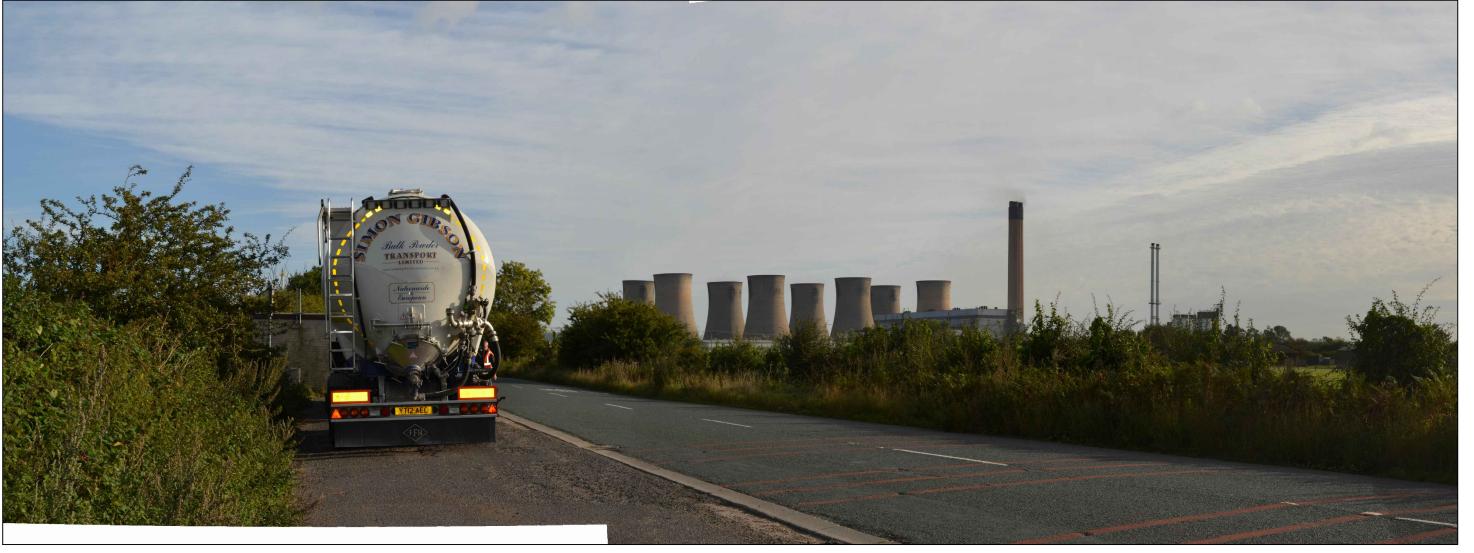

OS Grid Reference (X,Y): 456431, 423705 Elevation (AOD): 12 m Receptor Type: Road Users, Residents Direction of View: East Distance to Proposed Power Plant Site: 1 km Date and time: 29.09.2016, 09:15 hrs

Location of visual receptor

DCO Application Site

## **ENVIRONMENTAL STATEMENT**

EGGBOROUGH POWER LTD

EGGBOROUGH CCGT DCO

VIEWPOINT 1 - SELBY ROAD (SUMMER)

| Drawn                      | Checked | Approved   | Date       |
|----------------------------|---------|------------|------------|
| HB                         | RC      | KC         | 13/04/2017 |
| AECOM Internal Project No. |         | Scale @ A3 |            |
| 60506766                   |         | N.T.S      |            |