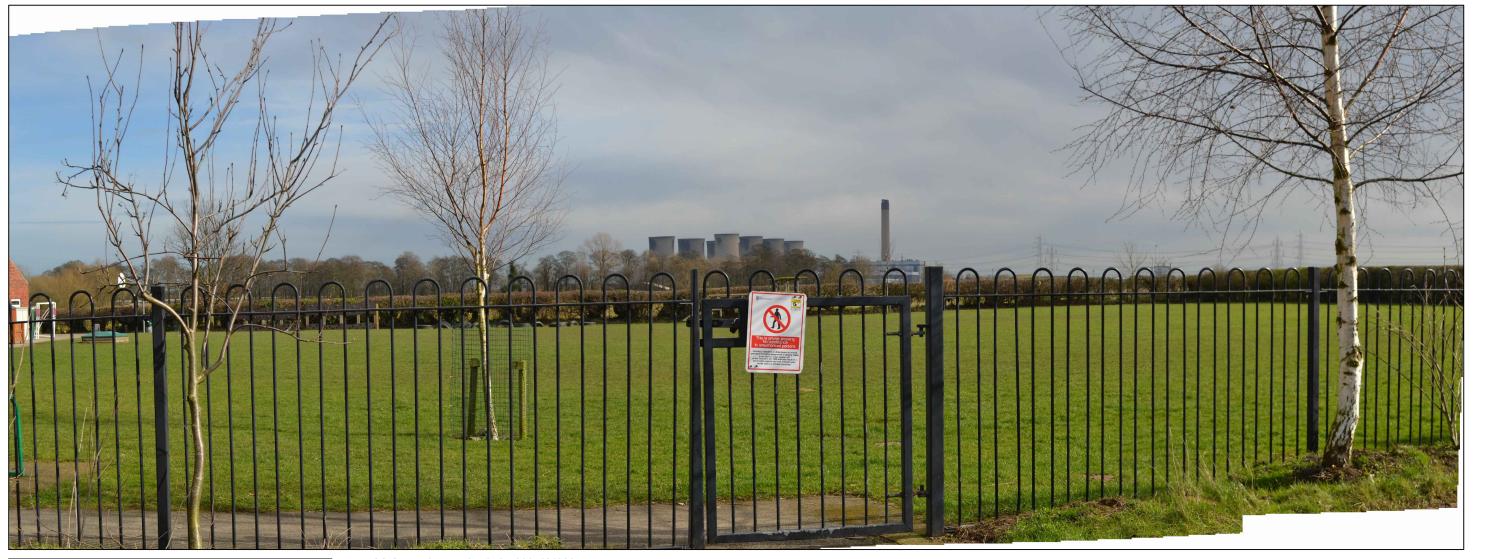

**AECOM** 

FIGURE 16.20

OS Grid Reference (X,Y): 458279, 426072 Elevation (AOD) 8 m AOD Receptor Type: Church Users and Residents Direction of View: South Distance to Proposed Power Plant Site: 2 km Date and time: 08.03.2017, 12:46 hrs

Location of visual receptor

DCO Application Site

ENVIRONMENTAL STATEMENT

Client

EGGBOROUGH POWER LTD

Project Title

EGGBOROUGH CCGT DCO

Drawing Title

VIEWPOINT 7 - CHAPEL HADDLESEY, ST JOHN THE BAPTIST CHURCH (WINTER)

| Drawn                      | Checked | Approved   | Date       |
|----------------------------|---------|------------|------------|
| HB                         | RC      | KC         | 13/04/2017 |
| AECOM Internal Project No. |         | Scale @ A3 |            |
| 60506766                   |         | N.T.S      |            |