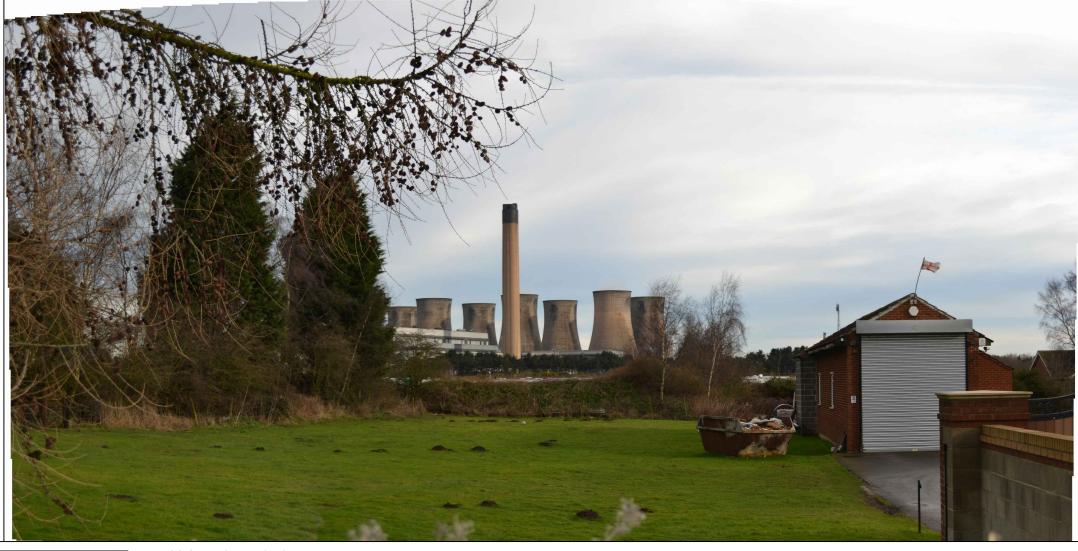

OS Grid Reference (X,Y): 456431, 423705 Elevation (AOD): 12 m Receptor Type: Road Users, Residents Direction of View: East Distance to Proposed Power Plant Site: 1 km Date and time: 29.09.2016, 09:15 hrs

Location of visual receptor

DCO Application Site

## **ENVIRONMENTAL STATEMENT**

EGGBOROUGH POWER LTD

EGGBOROUGH CCGT DCO

VIEWPOINT 1 - SELBY ROAD (SUMMER)

| Drawn                      | Checked | Approved   | Date       |
|----------------------------|---------|------------|------------|
| HB                         | RC      | KC         | 13/04/2017 |
| AECOM Internal Project No. |         | Scale @ A3 |            |
| 60506766                   |         | N.T.S      |            |