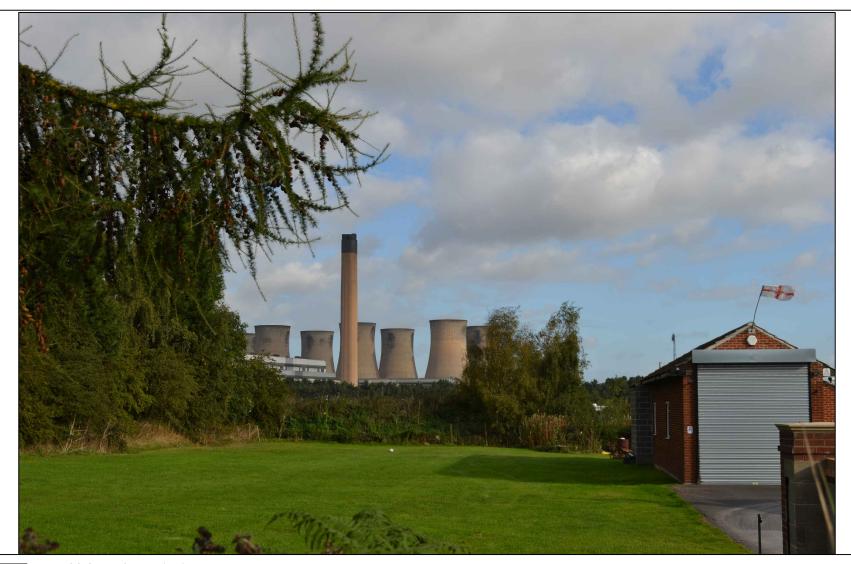

**AECOM** 

01

OS Grid Reference (X,Y): 456094, 423310 Elevation (AOD): 11 m Receptor Type: Residents Direction of View: North west Distance to Proposed Power Plant Site: 1.5 km Date and time: 08.03.2017, 14:02 hrs

Location of visual receptor

DCO Application Site

urpose of Issue ENVIRONMENTAL STATEMENT

EGGBOROUGH POWER LTD

EGGBOROUGH CCGT DCO

VIEWPOINT 2 - SELBY ROAD (WINTER)

| Drawn                        | Checked    | Approved            | Date       |
|------------------------------|------------|---------------------|------------|
| MB                           | RC         | KC                  | 16/03/2017 |
| AECOM Internal P<br>60506766 | roject No. | Scale @ A3<br>N.T.S |            |