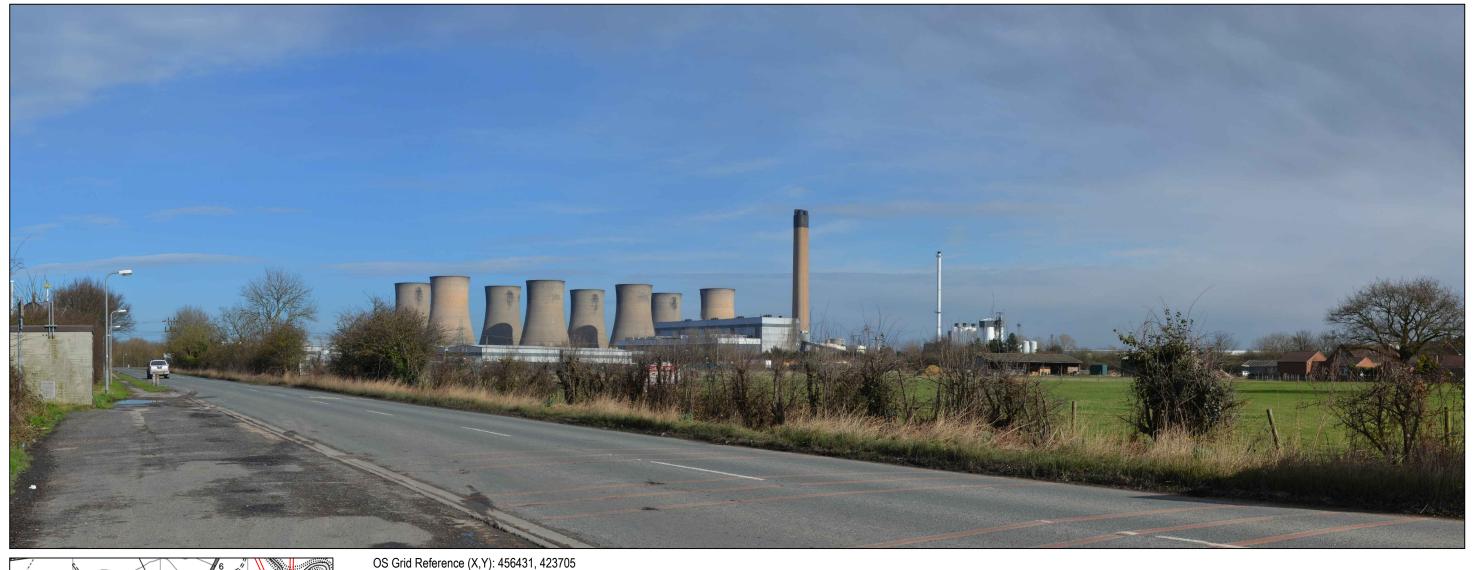

FIGURE 16.8

Elevation (AOD): 12 m

Receptor Type: Road Users, Residents

Direction of View: East

Distance to Proposed Power Plant Site: 1 km

Date and time: 08.03.2017, 13:52 hrs

Location of visual receptor

— DCO Application Site

ENVIRONMENTAL STATEMENT

Client

EGGBOROUGH POWER LTD

Project Title

EGGBOROUGH CCGT DCO

Drawing Title

VIEWPOINT 1 - SELBY ROAD (WINTER)

| Drawn                      | Checked | Approved   | Date       |
|----------------------------|---------|------------|------------|
| MB                         | RC      | KC         | 16/03/2017 |
| AECOM Internal Project No. |         | Scale @ A3 |            |
| 60506766                   |         | N.T.S      |            |
|                            |         |            |            |