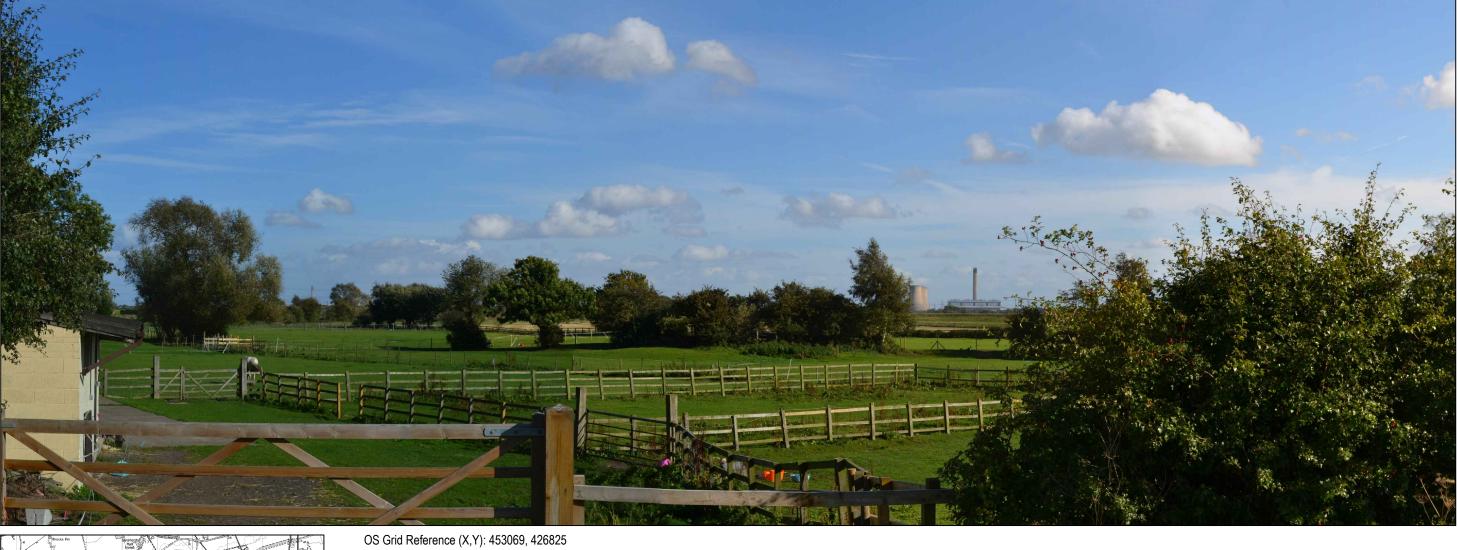

AECOM

ACCOW Scott House Alençon Link, Basingstoke Hampshire, RG21 7PP Telephone (01256) 310200 Fax (01256) 310201 www.aecom.com

**AECOM** 

01

OS Grid Reference (X,Y): 453069, 426825 Elevation (AOD): 10.0 m Receptor Type: Residents Direction of View: South east
Distance to Proposed Power Plant Site: 5.3 km
Date and time: 29.09.2016, 13:00 hrs