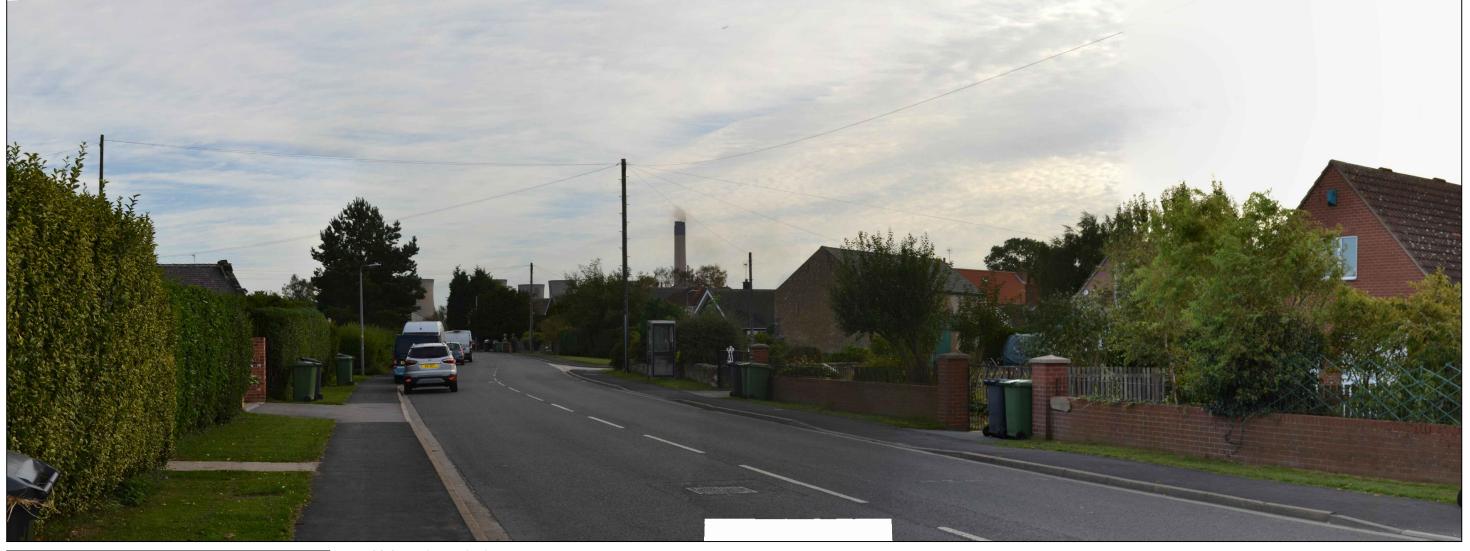

OS Grid Reference (X,Y): 456431, 423705 Elevation (AOD): 12 m Receptor Type: Road Users, Residents Direction of View: East Distance to Proposed Power Plant Site: 1 km Date and time: 29.09.2016, 09:15 hrs

Location of visual receptor

DCO Application Site

## **ENVIRONMENTAL STATEMENT**

EGGBOROUGH POWER LTD

EGGBOROUGH CCGT DCO

VIEWPOINT 1 - SELBY ROAD (SUMMER)

| Drawn                      | Checked | Approved   | Date       |
|----------------------------|---------|------------|------------|
| HB                         | RC      | KC         | 13/04/2017 |
| AECOM Internal Project No. |         | Scale @ A3 |            |
| 60506766                   |         | N.T.S      |            |