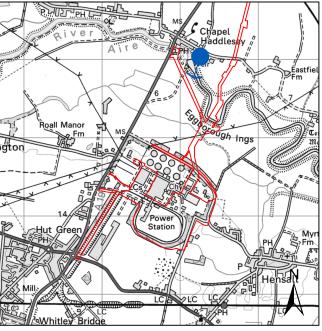

**AECOM** 

FIGURE 16.20

OS Grid Reference (X,Y): 458279, 426072 Elevation (AOD) 8 m AOD Receptor Type: Church Users and Residents Direction of View: South Distance to Proposed Power Plant Site: 2 km Date and time: 08.03.2017, 12:46 hrs

Location of visual receptor

DCO Application Site

ENVIRONMENTAL STATEMENT

Client

EGGBOROUGH POWER LTD

Project Title

EGGBOROUGH CCGT DCO

Drawing Title

VIEWPOINT 7 - CHAPEL HADDLESEY, ST JOHN THE BAPTIST CHURCH (WINTER)

| Drawn                      | Checked | Approved   | Date       |
|----------------------------|---------|------------|------------|
| HB                         | RC      | KC         | 13/04/2017 |
| AECOM Internal Project No. |         | Scale @ A3 |            |
| 60506766                   |         | N.T.S      |            |