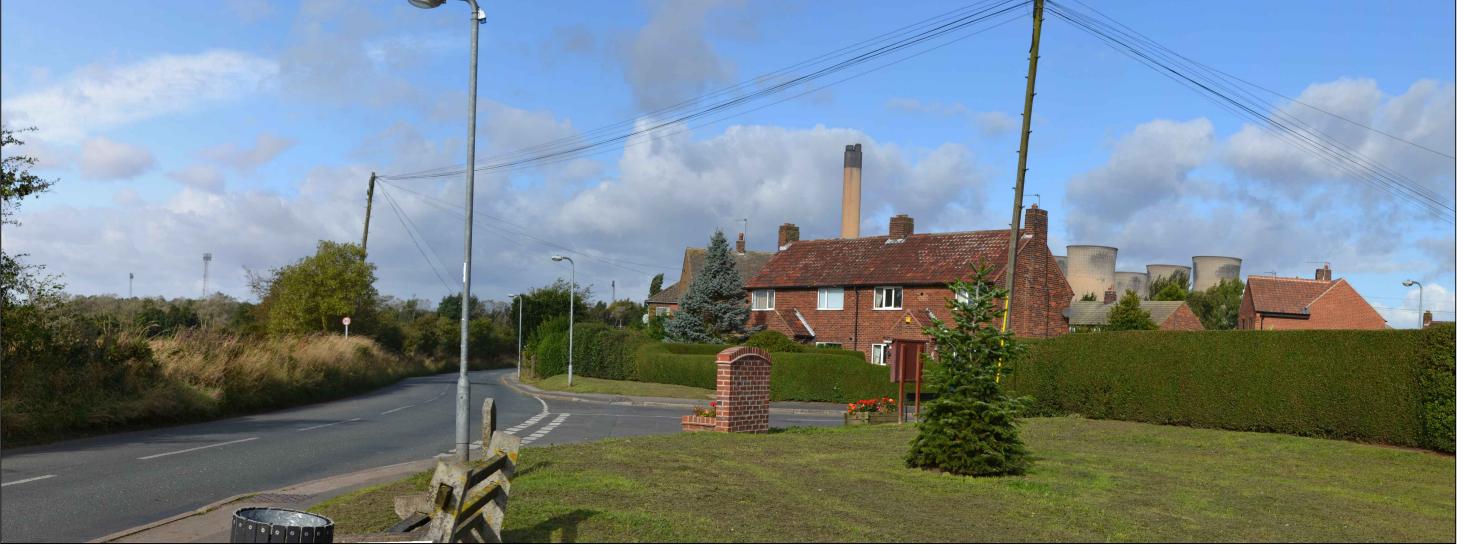

OS Grid Reference (X,Y): 456431, 423705 Elevation (AOD): 12 m Receptor Type: Road Users, Residents Direction of View: East Distance to Proposed Power Plant Site: 1 km Date and time: 29.09.2016, 09:15 hrs

Location of visual receptor

DCO Application Site

## **ENVIRONMENTAL STATEMENT**

EGGBOROUGH POWER LTD

EGGBOROUGH CCGT DCO

VIEWPOINT 1 - SELBY ROAD (SUMMER)

| Drawn                      | Checked | Approved   | Date       |
|----------------------------|---------|------------|------------|
| HB                         | RC      | KC         | 13/04/2017 |
| AECOM Internal Project No. |         | Scale @ A3 |            |
| 60506766                   |         | N.T.S      |            |

THIS DOCUMENT HAS BEEN PREPARED PURSUANT TO AND SUBJECT TO THE TERMS OF AECOM'S APPOINTMENT BY ITS CLIENT. AECOM ACCEPTS NO LIABILITY FOR ANY USE OF THIS DOCUMENT OTHER THAN BY ITS ORIGINAL CLIENT OR FOLLOWING ACCOM'S EXPRESS ARCREMENT TO SUCH USE, AND ONLY FOR THE PURPOSES FOR WHICH IT WAS PREPARED AND PROVIDED.