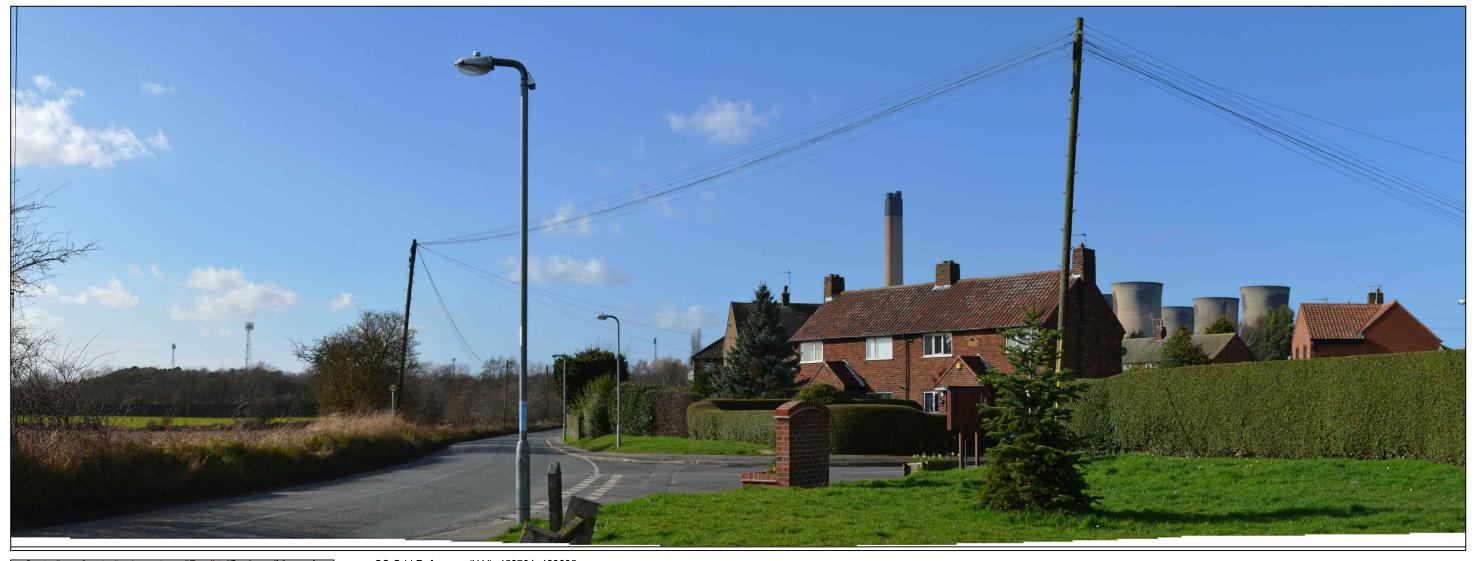

FIGURE 16.8

Elevation (AOD): 12 m

Receptor Type: Road Users, Residents

Direction of View: East

Distance to Proposed Power Plant Site: 1 km

Date and time: 08.03.2017, 13:52 hrs

Location of visual receptor

— DCO Application Site

ENVIRONMENTAL STATEMENT

Client

EGGBOROUGH POWER LTD

Project Title

EGGBOROUGH CCGT DCO

Drawing Title

VIEWPOINT 1 - SELBY ROAD (WINTER)

| Drawn                      | Checked | Approved   | Date       |
|----------------------------|---------|------------|------------|
| MB                         | RC      | KC         | 16/03/2017 |
| AECOM Internal Project No. |         | Scale @ A3 |            |
| 60506766                   |         | N.T.S      |            |
|                            |         |            |            |

THIS DOCUMENT HAS BEEN PREPARED PURSUANT TO AND SUBJECT TO THE TERMS OF ACCOM'S APPOINTMENT BY ITS CLIENT. ACCOM ACCEPTS NO LIABILITY FOR ANY USE OF THIS DOCUMENT OTHER THAN BY ITS ORIGINAL CLIENT OR FOLLOWING ACCOMES EXPRESS ACREEMENT TO SUCH USE, AND ONLY FOR THE PURPOSES FOR WHICH IT WAS PREPARED AND PROVIDED.