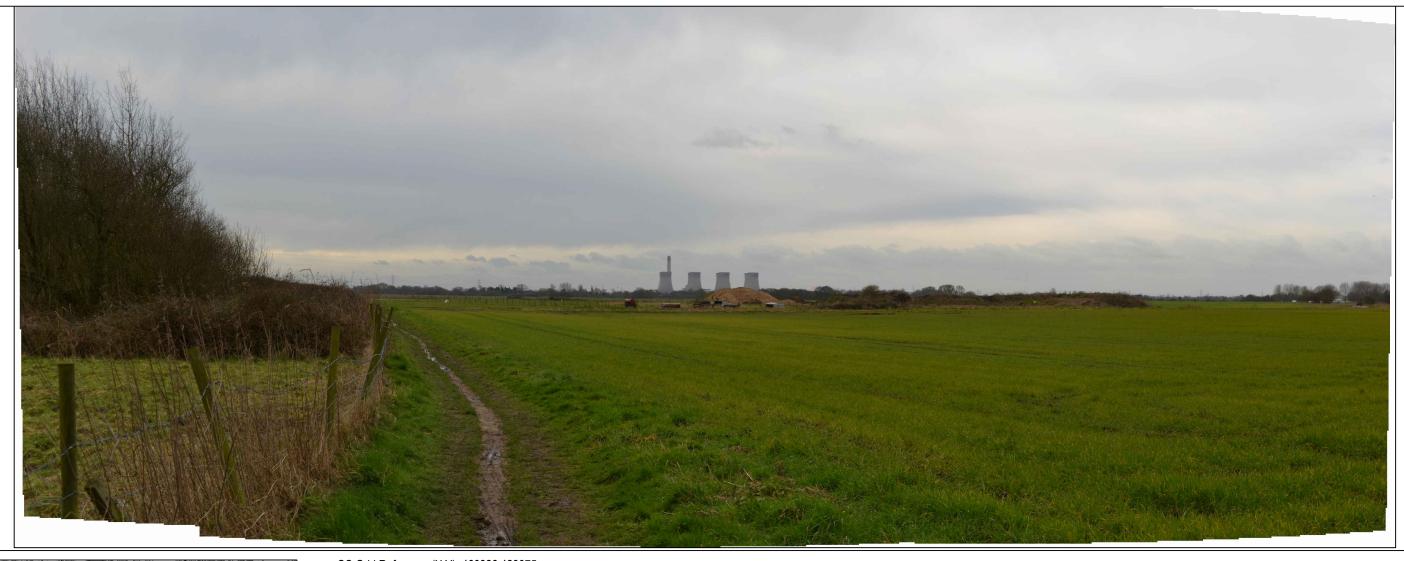

**AECOM** 

01

Confedence Burn Logo Burn States Bur

OS Grid Reference (X,Y): 460826,429075
Elevation (AOD): 7 m
Receptor Type: Users of the PRoW and Burn Airfield
Direction of View: South west
Distance to Proposed Power Plant Site: 5.9 km
Date and time: 08.03.2017, 12:19 hrs

Location of visual receptor

DCO Application Site

ENVIRONMENTAL STATEMENT

Client

EGGBOROUGH POWER LTD

Project Title

EGGBOROUGH CCGT DCO

Drawing Title

VIEWPOINT 8 -COMMON LANE AT PROW (WINTER)

| Drawn                      | Checked | Approved   | Date       |
|----------------------------|---------|------------|------------|
| MB                         | RC      | KC         | 16/03/2017 |
| AECOM Internal Project No. |         | Scale @ A3 |            |
| 60506766                   |         | N.T.S      |            |
|                            |         |            |            |