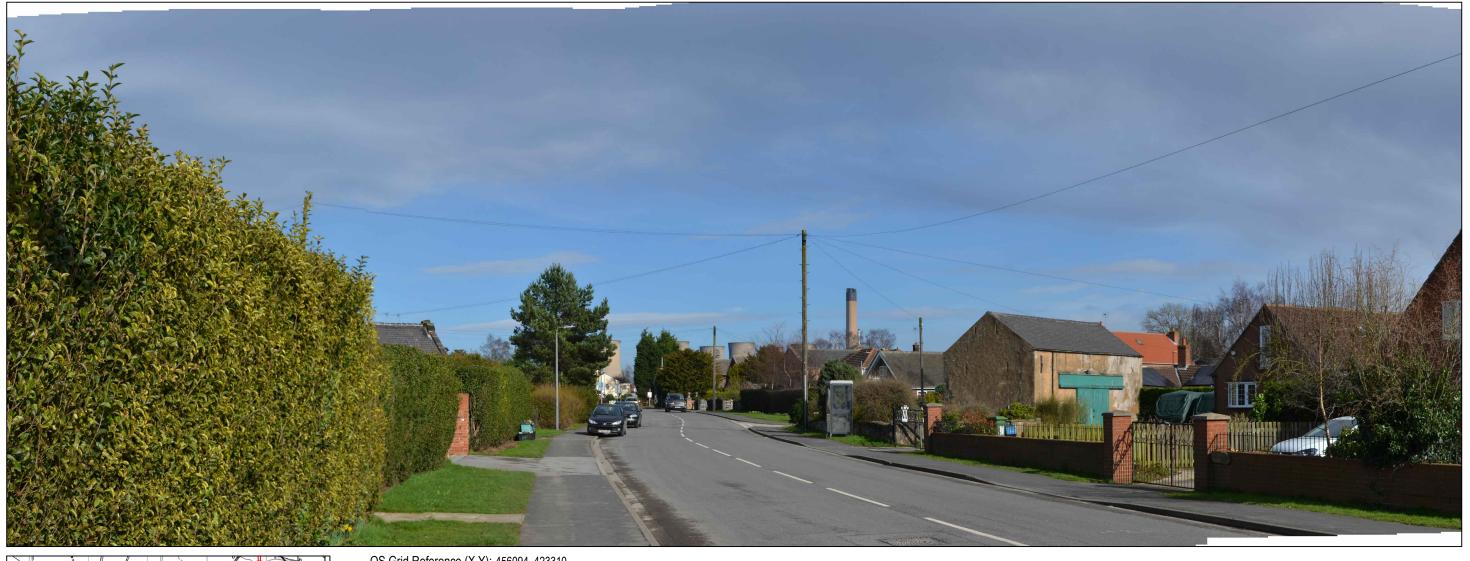

FIGURE 16.8

Elevation (AOD): 12 m

Receptor Type: Road Users, Residents

Direction of View: East

Distance to Proposed Power Plant Site: 1 km

Date and time: 08.03.2017, 13:52 hrs

Location of visual receptor

— DCO Application Site

ENVIRONMENTAL STATEMENT

Client

EGGBOROUGH POWER LTD

Project Title

EGGBOROUGH CCGT DCO

Drawing Title

VIEWPOINT 1 - SELBY ROAD (WINTER)

| Drawn                      | Checked | Approved   | Date       |
|----------------------------|---------|------------|------------|
| MB                         | RC      | KC         | 16/03/2017 |
| AECOM Internal Project No. |         | Scale @ A3 |            |
| 60506766                   |         | N.T.S      |            |
|                            |         |            |            |