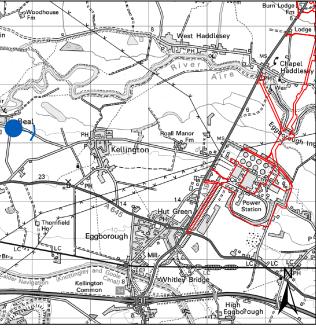

AECOM Scott House

Alençon Link, Basingst Hampshire, RG21 7PP Telephone (01256) 310 Fax (01256) 310201

01

OS Grid Reference (X,Y): 456094, 423310 Elevation (AOD): 11 m Receptor Type: Residents Direction of View: North west Distance to Proposed Power Plant Site: 1.5 km Date and time: 29.09.2016, 09:00 hrs

Location of visual receptor

DCO Application Site

ENVIRONMENTAL STATEMENT

EGGBOROUGH POWER LTD

EGGBOROUGH CCGT DCO

VIEWPOINT 2 - SELBY ROAD (SUMMER)

|  | Drawn | Checked | Approved   | Date       |
|--|-------|---------|------------|------------|
|  | HB    | RC      | KC         | 13/04/2017 |
|  |       |         | Scale @ A3 |            |
|  |       |         | N.T.S      |            |