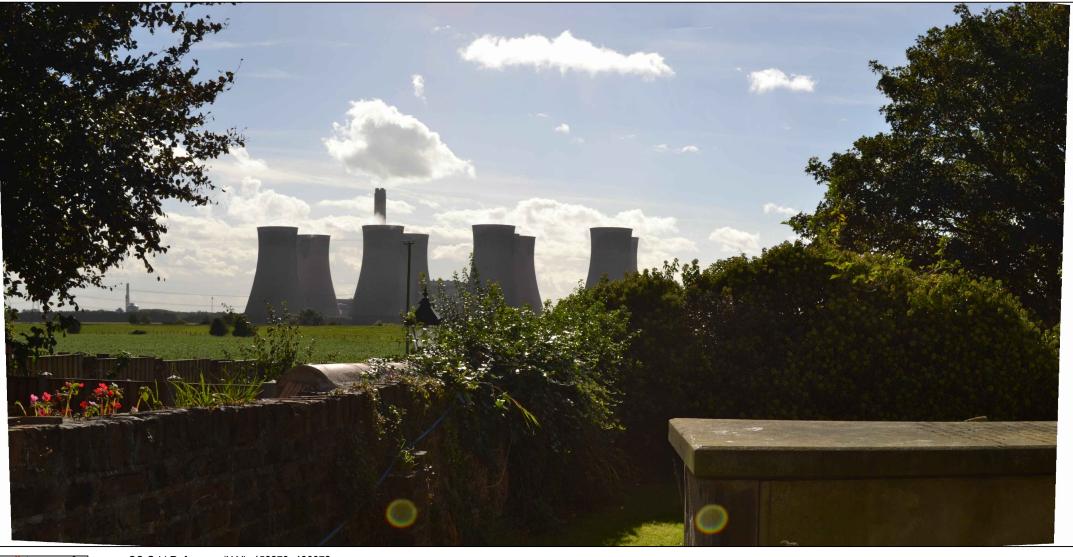

AECOM

ACCOW Scott House Alençon Link, Basingstoke Hampshire, RG21 7PP Telephone (01256) 310200 Fax (01256) 310201 www.aecom.com

FIGURE 16.19

OS Grid Reference (X,Y): 458279, 426072 Elevation (AOD) 8 m AOD Receptor Type: Church Users and Residents Direction of View: South Distance to Proposed Power Plant Site: 2 km Date and time: 29.09.2016, 13:30 hrs

Location of visual receptor

DCO Application Site

**ENVIRONMENTAL STATEMENT** 

EGGBOROUGH POWER LTD

EGGBOROUGH CCGT DCO

VIEWPOINT 7 - CHAPEL HADDLESEY, ST JOHN THE BAPTIST CHURCH (SUMMER)

|  | Drawn | Checked | Approved   | Date       |
|--|-------|---------|------------|------------|
|  | HB    | RC      | KC         | 13/04/2017 |
|  |       |         | Scale @ A3 |            |
|  |       |         | N.T.S      |            |

THIS DOCUMENT HAS BEEN PREPARED PURSUANT TO AND SUBJECT TO THE TERMS OF AECOM'S APPOINTMENT BY ITS CLIENT. AECOM ACCEPTS NO LIABILITY FOR ANY USE OF THIS DOCUMENT OTHER THAN BY ITS ORIGINAL CLIENT OR FOLLOWING AECOM'S EXPRESS AGREEMENT TO SUCH USE, AND ONLY FOR THE PURPOSES FOR WHICH IT WAS PREPARED AND PROVIDED.