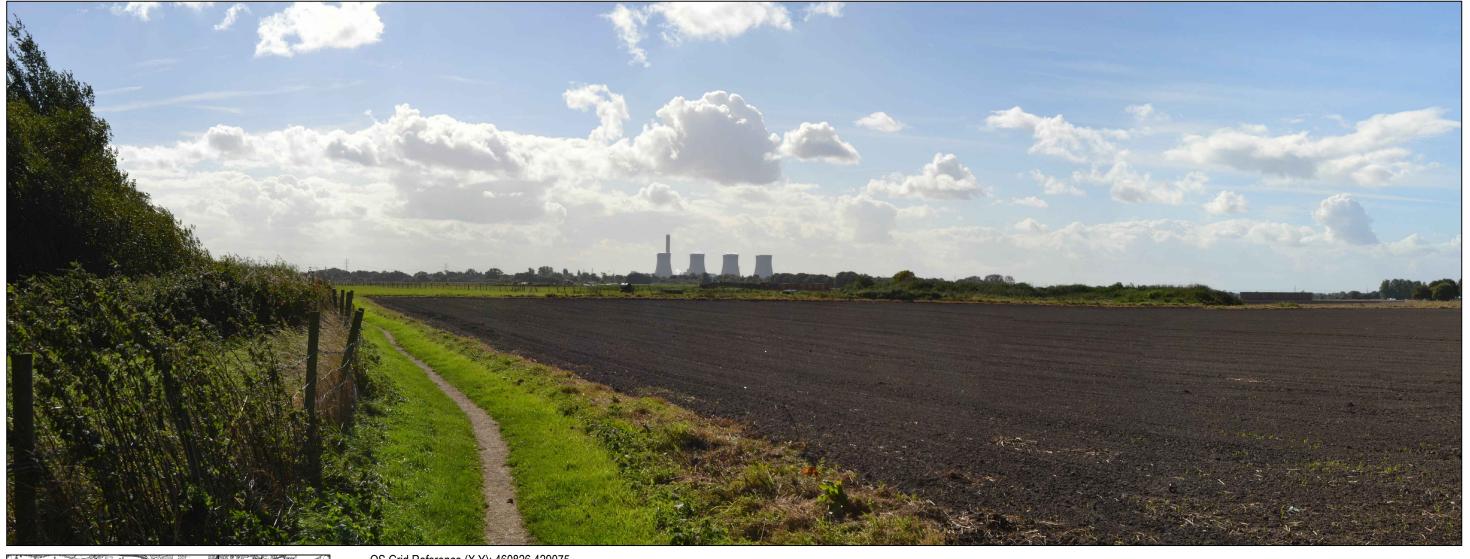

AECOM Scott House

Alençon Link, Basingst Hampshire, RG21 7PP Telephone (01256) 310 Fax (01256) 310201

01

OS Grid Reference (X,Y): 460826,429075 Elevation (AOD): 7 m Receptor Type: Users of the PRoW and Burn Airfield Direction of View: South west Distance to Proposed Power Plant Site: 5.9 km Date and time: 29.09.2016, 13:30 hrs

Location of visual receptor

DCO Application Site

urpose of Issue ENVIRONMENTAL STATEMENT

EGGBOROUGH POWER LTD

EGGBOROUGH CCGT DCO

Drawing Title

VIEWPOINT 8 -COMMON LANE AT PROW (SUMMER)

| Drawn                      | Checked | Approved   | Date       |
|----------------------------|---------|------------|------------|
| HB                         | RC      | KC         | 13/04/2017 |
| AECOM Internal Project No. |         | Scale @ A3 |            |
| 60506766                   |         | N.T.S      |            |

THIS DOCUMENT HAS BEEN PREPARED PURSUANT TO AND SUBJECT TO THE TERMS OF AECOM'S APPOINTMENT BY ITS CLIENT. AECOM ACCEPTS NO LIABILITY FOR ANY USE OF THIS DOCUMENT OTHER THAN BY ITS ORIGINAL CLIENT OR FOLLOWING ACCOM'S EXPRESS ARCREMENT TO SUCH USE, AND ONLY FOR THE PURPOSES FOR WHICH IT WAS PREPARED AND PROVIDED.