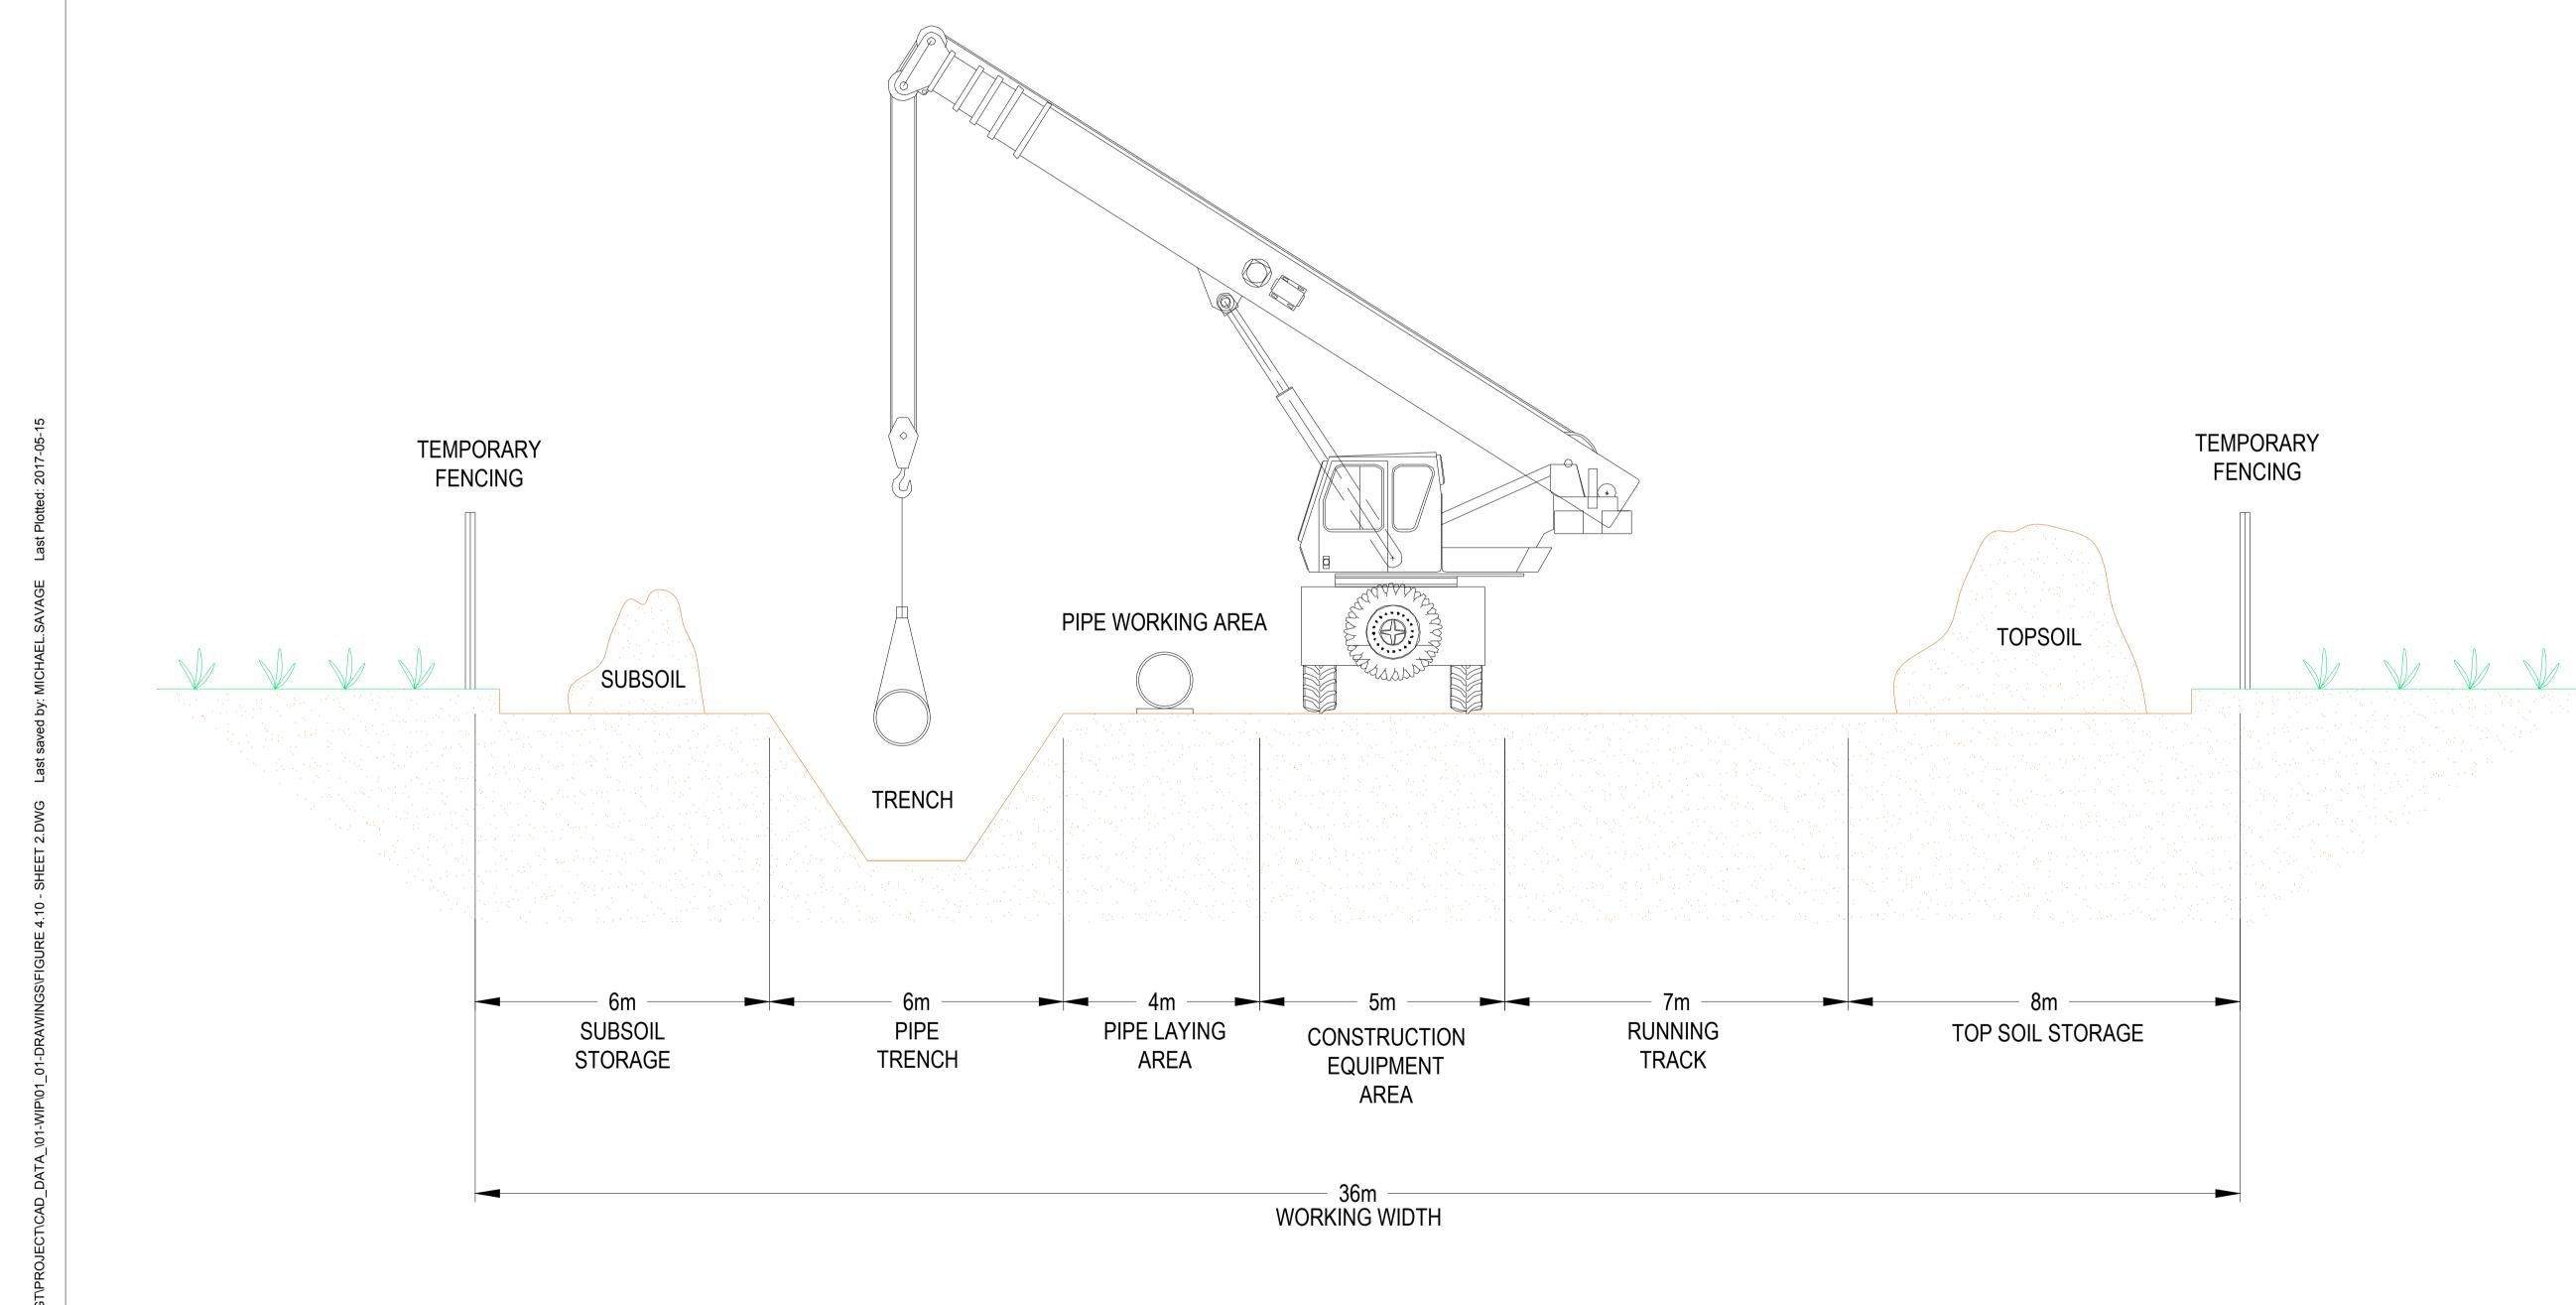

Z

| Purpose of Issue<br>ENVIRONMENTAL STATEMENT                                                                                                                                                                                                                                                                                            |                                       |                |                    |
|----------------------------------------------------------------------------------------------------------------------------------------------------------------------------------------------------------------------------------------------------------------------------------------------------------------------------------------|---------------------------------------|----------------|--------------------|
| Client<br>EGGBOROUGH POWER LTD                                                                                                                                                                                                                                                                                                         |                                       |                |                    |
| Project Title<br>EGGBOROUGH CCGT DCO                                                                                                                                                                                                                                                                                                   |                                       |                |                    |
| Drawing Title<br>FIGURE 5.2: INDICATIVE GAS<br>SUPPLY PIPELINE CONNECTION<br>WORKS TYPICAL CROSS SECTION<br>OF CONTRUCTION CORRIDOR                                                                                                                                                                                                    |                                       |                |                    |
| Drawn<br>MS                                                                                                                                                                                                                                                                                                                            | Checked<br>RW                         | Approved<br>KC | Date<br>12/05/2017 |
| AECOM Internal P<br>60506766                                                                                                                                                                                                                                                                                                           | AECOM Internal Project No. Scale @ A3 |                |                    |
| THIS DOCUMENT HAS BEEN PREPARED PURSUANT TO AND SUBJECT TO THE<br>TERMS OF AECOM'S APPOINTMENT BY ITS CLIENT. AECOM ACCEPTS NO LIABILITY<br>FOR ANY USE OF THIS DOCUMENT OTHER THAN BY ITS ORIGINAL CLIENT OR<br>FOLLOWING AECOM'S EXPRESS AGREEMENT TO SUCH USE, AND ONLY FOR THE<br>PURPOSES FOR WHICH IT WAS PREPARED AND PROVIDED. |                                       |                |                    |
| AECOM<br>Scott House<br>Alençon Link, Basingstoke<br>Hampshire, RG21 7PP<br>Telephone (01256) 310200<br>Fax (01256) 310201<br>www.aecom.com                                                                                                                                                                                            |                                       |                |                    |
| Drawing Number                                                                                                                                                                                                                                                                                                                         | 5.2                                   |                | <sup>Rev</sup>     |